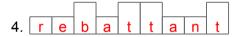

## **The French Word Shapes**

THE PRESENT PARTICIPLES

At the end of the page is a list of infinitives, write the present participles in the empty boxes above. The shape of the letters and of the words must match the shape of the boxes. I gave you few letters in advance to help find the words, because I know that it can be challeging sometimes. I hope you will enjoy this exercise!

"You can never understand one language until you understand at least two" Geoffrey Williams

- 1. transmettre
- 2. sentir
- 3. tressaillir
- 4. rebattre
- 5. entreprendre

- 6. sourire
- 7. lire
- 8. réduire
- 9. réinscrire
- 10. foutre