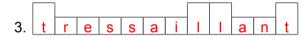

## **The French Word Shapes**

THE PRESENT PARTICIPLES

At the end of the page is a list of infinitives, write the present participles in the empty boxes above. The shape of the letters and of the words must match the shape of the boxes. I gave you few letters in advance to help find the words, because I know that it can be challeging sometimes. I hope you will enjoy this exercise!

"You can never understand one language until you understand at least two" Geoffrey Williams

- 1. transmettre
- 2. sentir
- 3. tressaillir
- 4. rebattre
- 5. entreprendre

- 6. sourire
- 7. lire
- 8. réduire
- 9. réinscrire
- 10. foutre