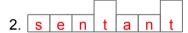

## **The French Word Shapes**

THE PRESENT PARTICIPLES

At the end of the page is a list of infinitives, write the present participles in the empty boxes above. The shape of the letters and of the words must match the shape of the boxes. I gave you few letters in advance to help find the words, because I know that it can be challeging sometimes. I hope you will enjoy this exercise!

"You can never understand one language until you understand at least two" Geoffrey Williams

- 1. transmettre
- 2. sentir
- 3. tressaillir
- 4. rebattre
- 5. entreprendre

- 6. sourire
- 7. lire
- 8. réduire
- 9. réinscrire
- 10. foutre