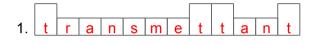

## **The French Word Shapes**

THE PRESENT PARTICIPLES

At the end of the page is a list of infinitives, write the present participles in the empty boxes above. The shape of the letters and of the words must match the shape of the boxes. I gave you few letters in advance to help find the words, because I know that it can be challeging sometimes. I hope you will enjoy this exercise!

"You can never understand one language until you understand at least two" Geoffrey Williams

- 1. transmettre
- 2. sentir
- 3. tressaillir
- 4. rebattre
- 5. entreprendre

- 6. sourire
- 7. lire
- 8. réduire
- 9. réinscrire
- 10. foutre