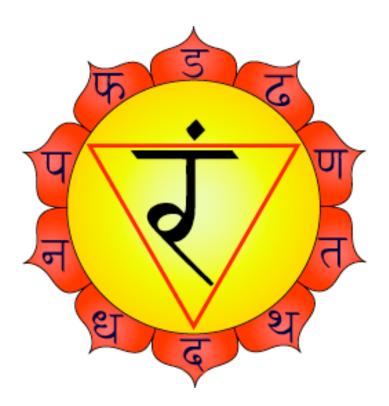

#### Color: GREEN Location: HEART CENTER

THROAT

Melaleyca

Gergnium

Frankincense

Meaning:

Communication, how you express yourself, your truth

#### Color: BLUE Location: BASE OF THROAT