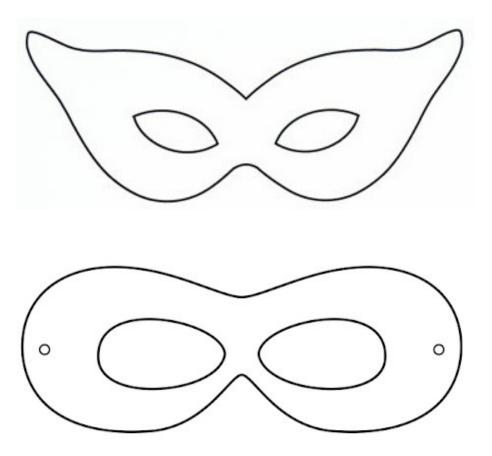

## Masked self-portrait activity

Draw a self-portrait and then disguise yourself with a mask! We've included some different masks below but you may want to design your own mask instead.

You could become Lady Olivia as she reveals herself to Cesario for the first time, or be like Voila and disguise your identity, or perhaps you can become the festive Lord of Misrule!

Use your imagination and decide who you would like to be...