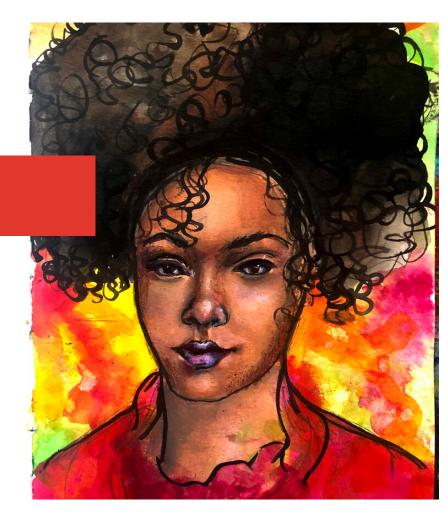

## CREATIVE SOULS ART

with Christa Forrest

CREATE YOUR STORY

Welcome Creative. AND Welcome to Creative Souls LIVE - I am creating an expressive Goddess using acrylic and other fun supplies in my sketchbook

## SUPPLIES

Of course, use what you have on hand!

Acrylic Paint: Titanium White, Black, phthalo red, Cobalt Blue

Craft Acrylic Paint - skin tone colors I am using DecoArt Americana Brand: Milk Chocolate, Warm Beige, Honey Brown

Faber Castell Artist Pitt Pens different skin tone colors Tombow Markers - Black and light midtone brown

Colored Pencils - Derwent Inktense white and indigo Acrylic Ink - Black, burnt umber, white - other colors for background (magenta, lime green, yellow, yellow/orange

I like synthetic brushes - filbert, flat and round Sketchbook paper towel Pencil

Eraser