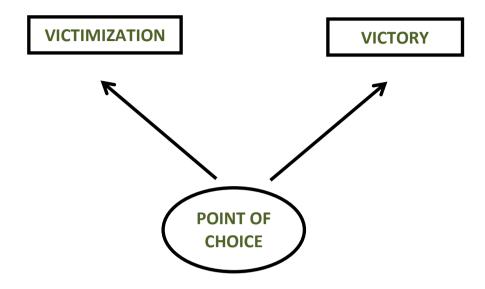

## **PROTOCOL: VICTIMIZATION OR VICTORY**

<u>Objective</u>: Verification of the ecology of the new belief – after having defined the Limiting Belief and having found the corresponding Open Belief

- 1. **VICTIMIZATION**: Path of the OLD belief (Limiting Belief). P explores his feeling on that path: in 1 year... 5 years... 10 years
- 2. VICTORY: Path of the NEW beleif (Opening Belief) P explores his feeling on that path: in 1 year... 5 years... 10 years.
- 3. On the point of CHOICE, dissociated, P OBSERVES the 2 paths...
- 4. P makes his decision.

## Remark:

If any issues arise on the path of the new belief => hone again the Opening Belief.