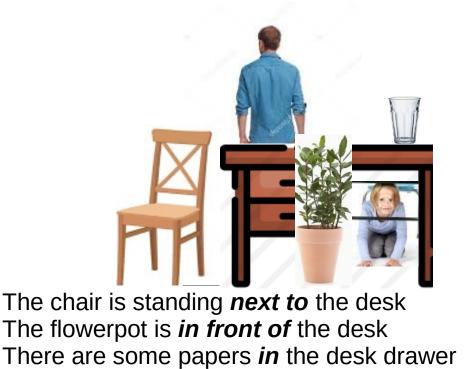

The desk is **behind** the man The glas is **on top of** the desk The child is hiding **under** the desk

A preposition is a word or group of words used before a noun, pronoun, or noun phrase to show direction, time, place, location, spatial relationships, or to introduce an object. Some examples of prepositions are words like in - at - on - of - to