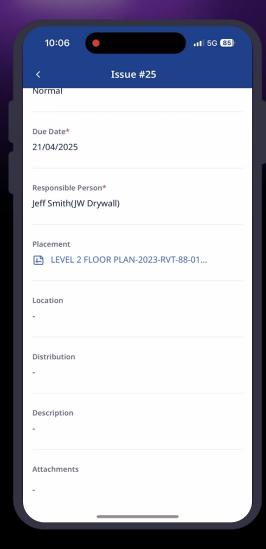

### **03** Real-time Site Reporting

Owner Consultant Main Contrators

Raise Issues/Findings during inspection in **Gsite App** 

Place a pin to locate issues in **2D-3D Viewer** 

Main contractors
Subcontractors

Receive notifications on **Gsite App** 

Update work completion status

Owner | Consultant | Main Contrators

Get notified that work is ready for acceptance

Review, **reject** or **close** issue

Complex setup and