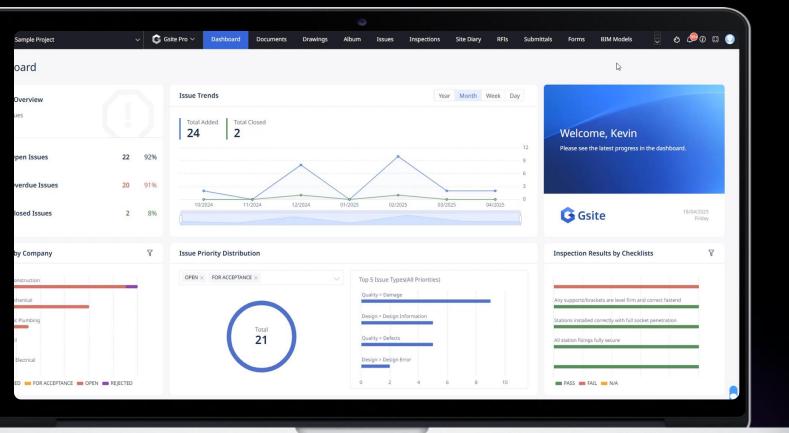

## **Integrated CDE and Site Management**

Use Gsite to access all your construction data in real-time, anywhere, anytime, using any device.

## Universal Data Storage