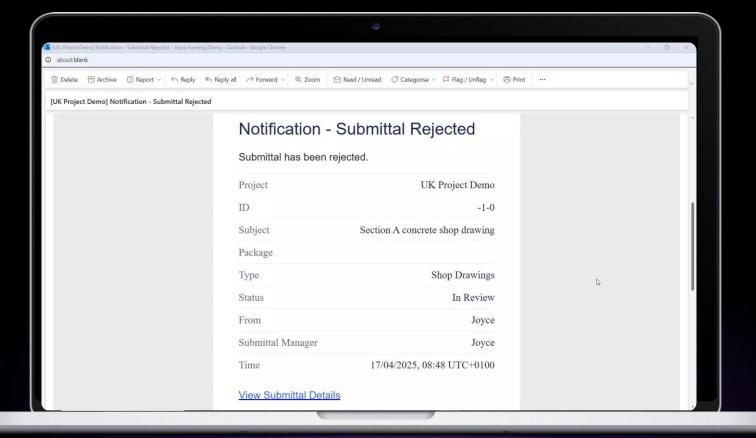

### **02** Document Collaboration

Initiate workflow items involving multiple parties

Stakeholders

Receive notification on request by Main Contractor

Review, comment, reject or sign off

Main Contractor

 $\times$ 

Get notified upon approval or rejection

Revise and resubmit, or close out and distribute