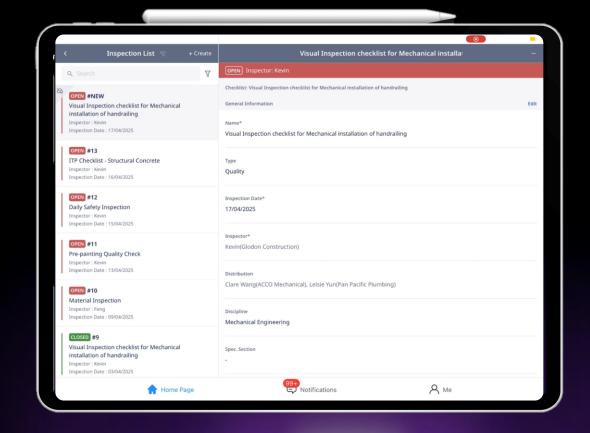

# 03 Real-time Site Reporting

Overwhelming and complex issue tracking

Comprehensive site records

### The State of Struggling Site Team

24/7 quality & safety oversight

Design-accurate execution

Convoluted multi-trade coordination