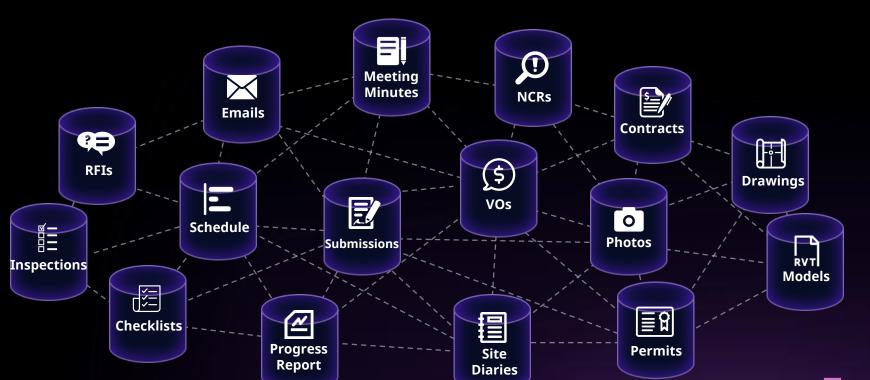

**Product Updates** 

# ALFRED LIM

Costumer Success Consultant Manager





# Gsite

All-in-one Platform for CDE + Site Management



## Construction, is messy





Construction Documents, is messier





Too many tools doing different things



## **Build Smarter, Manage Better**

#### **Centralised Data Hub**

One single source of truth for all

#### **Easy Adoption**

Easy-to-use, easy-to-learn, highly customisable features

#### **Streamlined Collaboration**

Simplified multi-party workflows

#### **Visualised Site Management**

Manage your field at ease on any device



## **Integrated CDE and Site Management**

Use Gsite to access all your construction data in real-time, anywhere, anytime, using any device.





## Universal Data Storage



## 

## Universal Data Storage







## Document Collaboration



### **02** Document Collaboration











Initiate workflow items involving multiple parties





Stakeholders





Receive notification on request by Main Contractor



Revi