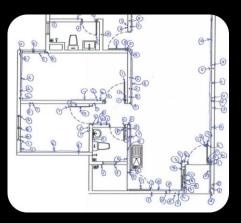

### **03** Real-time Site Reporting

Owner Consultant Main Contrators

Raise Issues/Findings during inspection in **Gsite App** 

Place a pin to locate issues in **2D-3D Viewer** 

Main contractors
Subcontractors

Receive notifications on **Gsite App** 

Update work completion status

Owner | Consultant | Main Contrators

Get notified that work is ready for acceptance

Review, **reject** or **close** issue

Complex setup and