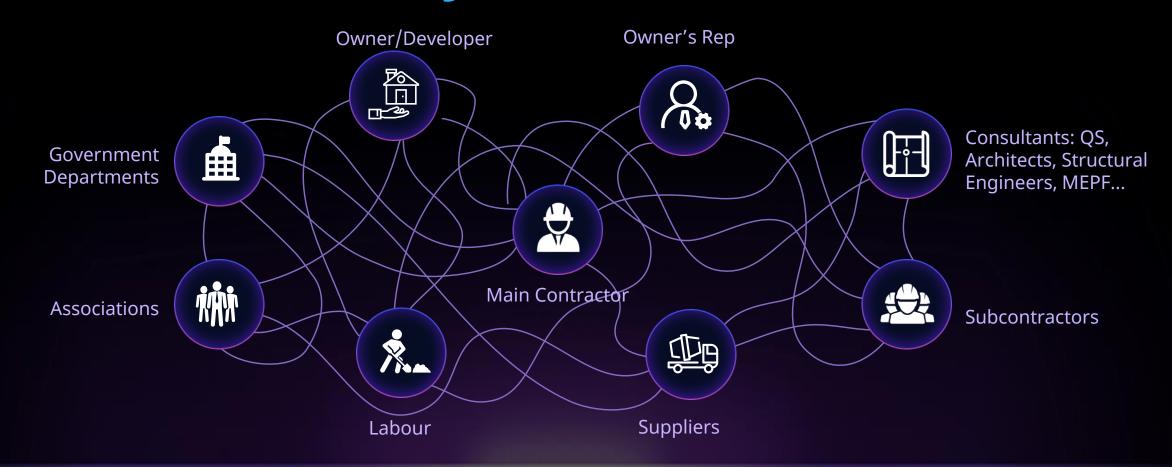

## Construction, is messy

Construction Documents, is messier

Too many tools doing different things

## **Integrated CDE and Site Management**

Use Gsite to access all your construction data in real-time, anywhere, anytime, using any device.