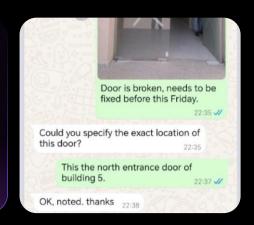

### **03** Real-time Site Reporting

Owner Consultant Main Contrators

Raise Issues/Findings during inspection in **Gsite App** 

Place a pin to locate issues in **2D-3D Viewer** 

Main contractors
Subcontractors

Receive notifications on **Gsite App** 

Update work completion status

Owner | Consultant | Main Contrators

Get notified that work is ready for acceptance

Review, **reject** or **close** issue

Complex setup and