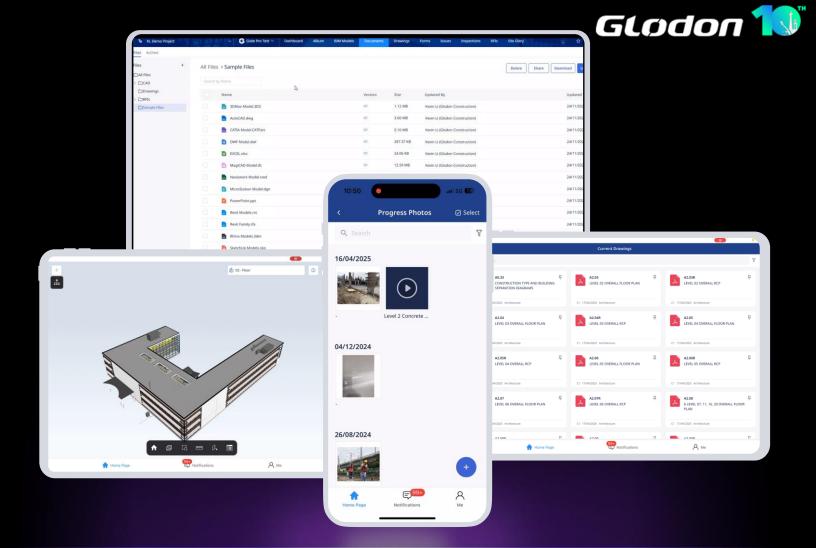

## **Integrated CDE and Site Management**

Use Gsite to access all your construction data in real-time, anywhere, anytime, using any device.