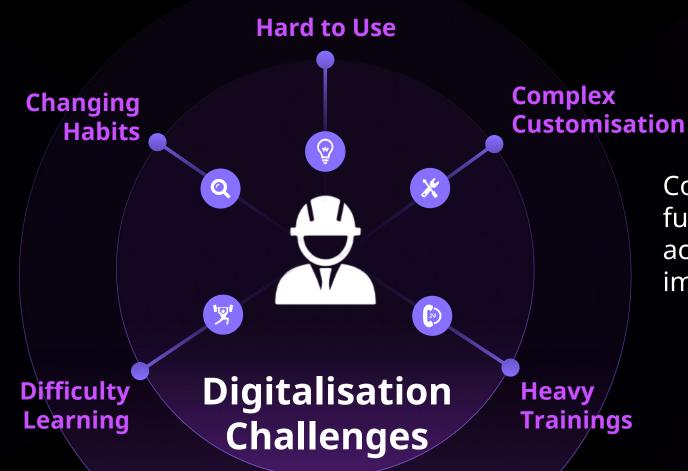

### The State of Struggling Site Team

24/7 quality & safety oversight

Design-accurate execution

Convoluted multi-trade coordination

training with **steep** 

learning curve

Complicated functions **hindering** actual site implementation

- Easy to learn, set up, and use
  - ✓ Intuitive design for ease of use
  - One click to extract data with AI OCR
  - ✓ Offline mode without limitations