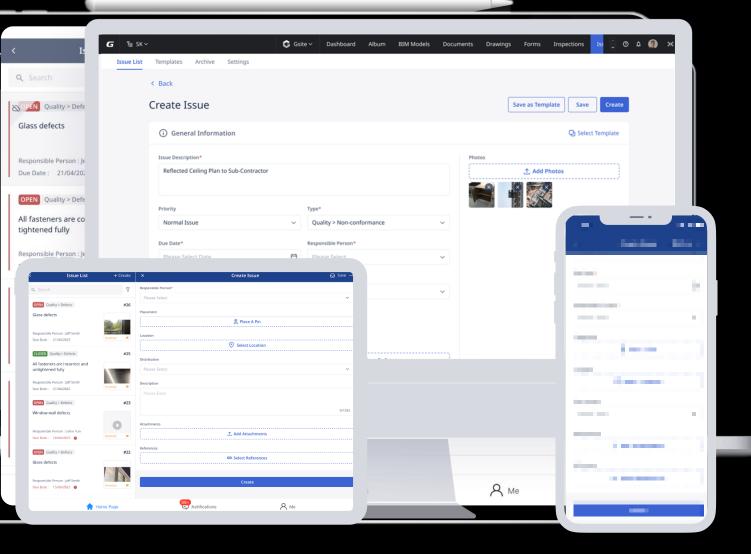

# 03 Real-time Site Reporting

Overwhelming and complex issue tracking

Comprehensive site records

### **03** Real-time Site Reporting

Owner Consultant Main Contrators

Raise Issues/Findings during inspection in **Gsite App** 

Place a pin to locate issues in **2D-3D Viewer** 

Main contractors
Subcontractors