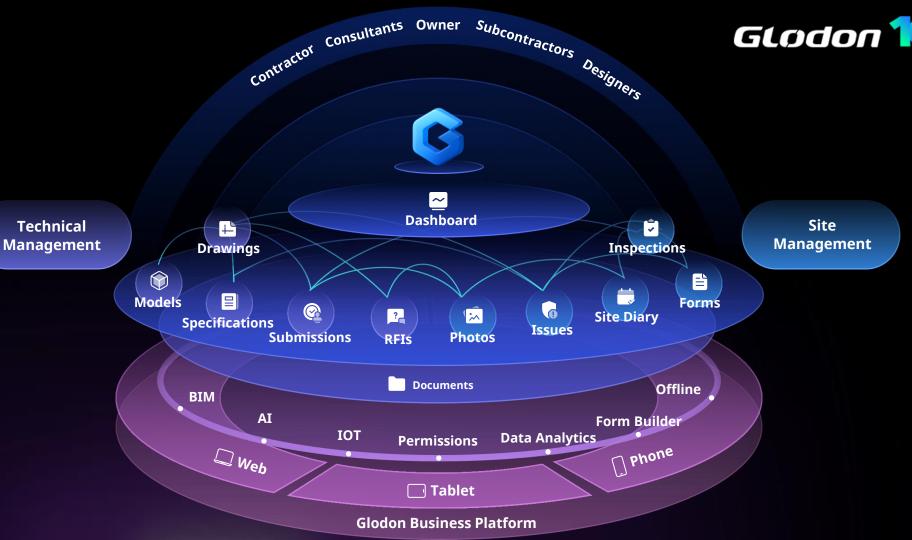

# Gsite

All-in-one Platform for CDE + Site Management

## **Integrated CDE and Site Management**

Use Gsite to access all your construction data in real-time, anywhere, anytime, using any device.