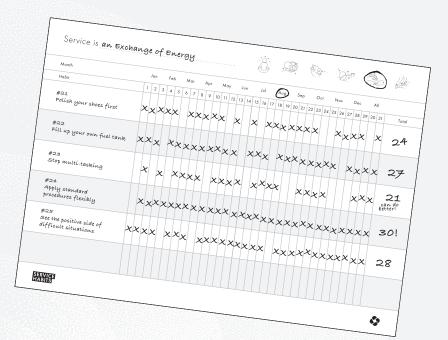

Service is

| Month | J | Jan |   | Feb |   | Mar |   | Ap |   | ı  | May |    | Jur | n  | Jul |    |    | Aug |    | Sep |    | Oct |    |    | Ν  | ov | De   | C   | All  |    |      |
|-------|---|-----|---|-----|---|-----|---|----|---|----|-----|----|-----|----|-----|----|----|-----|----|-----|----|-----|----|----|----|----|------|-----|------|----|------|
| Habit | 1 | 2   | 3 | 4   | 5 | 6   | 7 | 8  | 9 | 10 | 11  | 12 | 13  | 14 | 15  | 16 | 17 | 18  | 19 | 20  | 21 | 22  | 23 | 24 | 25 | 26 | 27 2 | 8 2 | 9 30 | 31 | Tota |
|       |   |     |   |     |   |     |   |    |   |    |     |    |     |    |     |    |    |     |    |     |    |     |    |    |    |    |      |     |      |    |      |
|       |   |     |   |     |   |     |   |    |   |    |     |    |     |    |     |    |    |     |    |     |    |     |    |    |    |    |      |     |      |    |      |
|       |   |     |   |     |   |     |   |    |   |    |     |    |     |    |     |    |    |     |    |     |    |     |    |    |    |    |      |     |      |    |      |
|       |   |     |   |     |   |     |   |    |   |    |     |    |     |    |     |    |    |     |    |     |    |     |    |    |    |    |      |     |      |    |      |
|       |   |     |   |     |   |     |   |    |   |    |     |    |     |    |     |    |    |     |    |     |    |     |    |    |    |    |      |     |      |    |      |
|       |   |     |   |     |   |     |   |    |   |    |     |    |     |    |     |    |    |     |    |     |    |     |    |    |    |    |      |     |      |    |      |
|       |   |     |   |     |   |     |   |    |   |    |     |    |     |    |     |    |    |     |    |     |    |     |    |    |    |    |      |     |      |    |      |
|       |   |     |   |     |   |     |   |    |   |    |     |    |     |    |     |    |    |     |    |     |    |     |    |    |    |    |      |     |      |    |      |
|       |   |     |   |     |   |     |   |    |   |    |     |    |     |    |     |    |    |     |    |     |    |     |    |    |    |    |      |     |      |    |      |
|       |   |     |   |     |   |     |   |    |   |    |     |    |     |    |     |    |    |     |    |     |    |     |    |    |    |    |      |     |      |    |      |
|       |   |     |   |     |   |     |   |    |   |    |     |    |     |    |     |    |    |     |    |     |    |     |    |    |    |    |      |     |      |    |      |
|       |   |     |   |     |   |     |   |    |   |    |     |    |     |    |     |    |    |     |    |     |    |     |    |    |    |    |      |     |      |    |      |
|       |   |     |   |     |   |     |   |    |   |    |     |    |     |    |     |    |    |     |    |     |    |     |    |    |    |    |      |     |      |    |      |
|       |   |     |   |     |   |     |   |    |   |    |     |    |     |    |     |    |    |     |    |     |    |     |    |    |    |    |      |     |      |    |      |
|       |   |     |   |     |   |     |   |    |   |    |     |    |     |    |     |    |    |     |    |     |    |     |    |    |    |    |      |     |      |    |      |
|       |   |     |   |     |   |     |   |    |   |    |     |    |     |    |     |    |    |     |    |     |    |     |    |    |    |    |      |     |      |    |      |
|       |   |     |   |     |   |     |   |    |   |    |     |    |     |    |     |    |    |     |    |     |    |     |    |    |    |    |      |     |      |    |      |

## The Service Habits Tracker

Tiny changes that expand into extraordinary results. The goal of the tracker is that you are becoming aware of how well you are implementing these service habits by staying consistent over time.

Each month, choose a cluster of habits to focus on. Maybe your team is focusing on the same few habits for the month to support each other, in any case you don't want to be trying to implement all 27 habits at once.

## How to use the tracker:

- Write in the top left what cluster you will focus on and circle the corresponding icon, eg; Service is an Exchange of Energy.
- 2. Circle the current month at the top of the tracker and then list the habits you want to keep in the left column.
- Each time you consciously and successfully complete the habit you intended, you mark an 'X' on that day.
- 4. At the end of the month, add up the total number of times you have completed each habit and compare your progress to your fellow team mates or even compare it to the previous month.

Service is an

Exchange of Energy

Habit **#21**Polish your shoes first

Habit **#22**Fill up your fuel tank

Habit **#23** Stop multi-tasking

Habit **#24**Apply standard procedures flexibly

Habit **#25**See the positive side of difficult situations