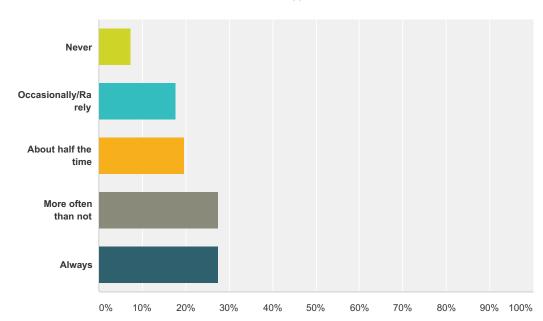

#### Q20 If I am exposed to things that remind me of what my partner has done, I suddenly become physically ill (i.e. nauseous, headaches, anxiety, vomit).

| Answer Choices      | Responses         |
|---------------------|-------------------|
| Never               | <b>7.21%</b> 114  |
| Occasionally/Rarely | <b>17.84%</b> 282 |
| About half the time | <b>19.67%</b> 311 |
| More often than not | <b>27.64%</b> 437 |
| Always              | <b>27.64%</b> 437 |
| Total               | 1,581             |