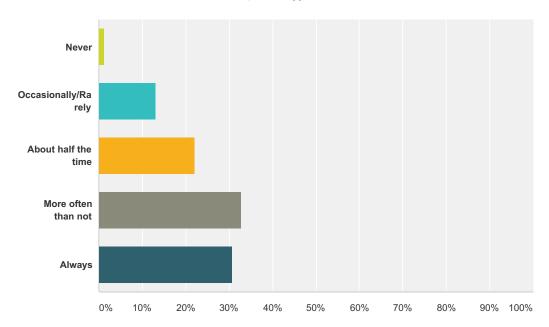

## Q12 Since discovering my partner's behaviors, I can't look at him without thinking about them.

Answered: 1,584 Skipped: 164

| Answer Choices      | Responses         |
|---------------------|-------------------|
| Never               | <b>1.26%</b> 20   |
| Occasionally/Rarely | <b>13.19%</b> 209 |
| About half the time | <b>22.22%</b> 352 |
| More often than not | <b>32.70%</b> 518 |
| Always              | <b>30.62%</b> 485 |
| Total               | 1,584             |