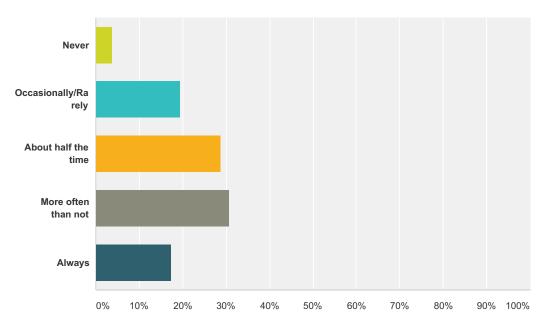

#### Q21 I struggle to think of other things besides what my partner has done.

Answered: 1,584 Skipped: 164

| Answer Choices      | Responses |       |
|---------------------|-----------|-------|
| Never               | 3.72%     | 59    |
| Occasionally/Rarely | 19.32%    | 306   |
| About half the time | 28.85%    | 457   |
| More often than not | 30.74%    | 487   |
| Always              | 17.36%    | 275   |
| Total               |           | 1,584 |