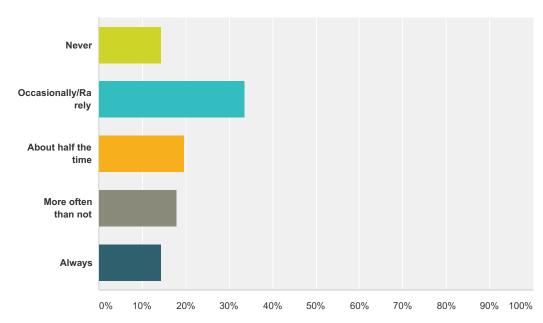

#### Q14 I have disturbing dreams that remind me of my partner's sexual problems.

Answered: 1,583 Skipped: 165

| Answer Choices      | Responses |       |
|---------------------|-----------|-------|
| Never               | 14.34%    | 227   |
| Occasionally/Rarely | 33.61%    | 532   |
| About half the time | 19.65%    | 311   |
| More often than not | 17.94%    | 284   |
| Always              | 14.47%    | 229   |
| Total               |           | 1,583 |