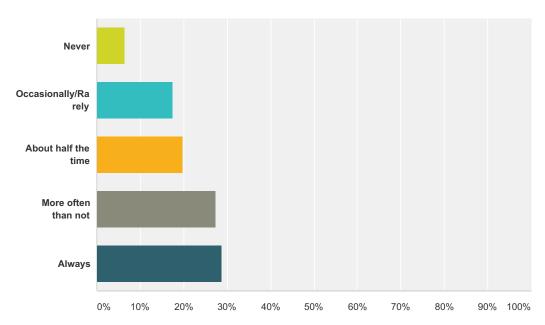

## Q17 I have a hard time with media because so many things remind me of what my partner has done.

Answered: 1,582 Skipped: 166

| Answer Choices      | Responses |       |
|---------------------|-----------|-------|
| Never               | 6.45%     | 102   |
| Occasionally/Rarely | 17.45%    | 276   |
| About half the time | 19.91%    | 315   |
| More often than not | 27.37%    | 433   |
| Always              | 28.82%    | 456   |
| Total               |           | 1,582 |