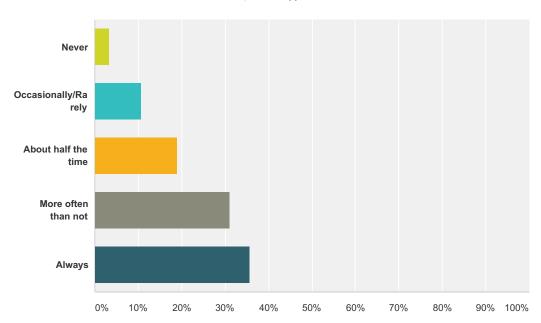

## Q13 I have strong memories that remind me of my partner's participation in sexually inappropriate behaviors.

Answered: 1,586 Skipped: 162

| Answer Choices      | Responses |       |
|---------------------|-----------|-------|
| Never               | 3.40%     | 54    |
| Occasionally/Rarely | 10.72%    | 170   |
| About half the time | 18.98%    | 301   |
| More often than not | 31.21%    | 495   |
| Always              | 35.69%    | 566   |
| Total               |           | 1,586 |