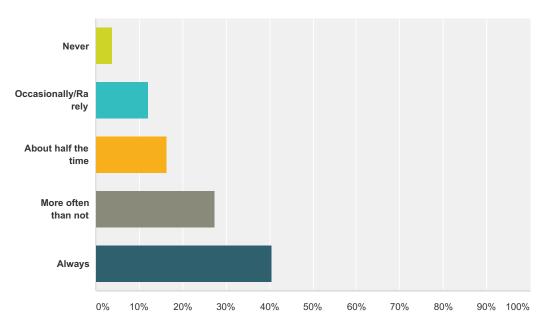

# Q15 When my partner tries to get close to me or we are sexually intimate I cannot help but question whether my partner is thinking about me or things he/she has done.

| Answer Choices      | Responses          |
|---------------------|--------------------|
| Never               | <b>3.73%</b> 59    |
| Occasionally/Rarely | <b>12.08%</b> 191  |
| About half the time | <b>16.38%</b> 259  |
| More often than not | <b>27.26</b> % 431 |
| Always              | <b>40.54</b> % 641 |
| Total               | 1,581              |