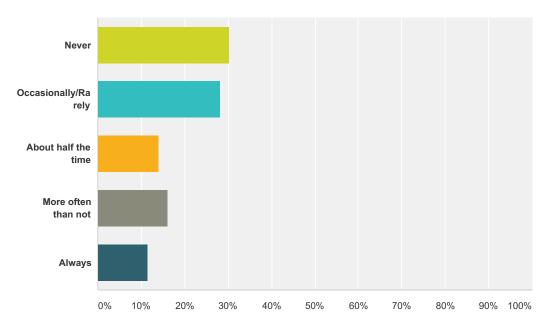

### Q11 My partner's behaviors remind me of experiences I had earlier in my life.

Answered: 1,582 Skipped: 166

| Answer Choices      | Responses |       |
|---------------------|-----------|-------|
| Never               | 30.21%    | 478   |
| Occasionally/Rarely | 28.13%    | 445   |
| About half the time | 13.97%    | 221   |
| More often than not | 16.12%    | 255   |
| Always              | 11.57%    | 183   |
| Total               |           | 1,582 |