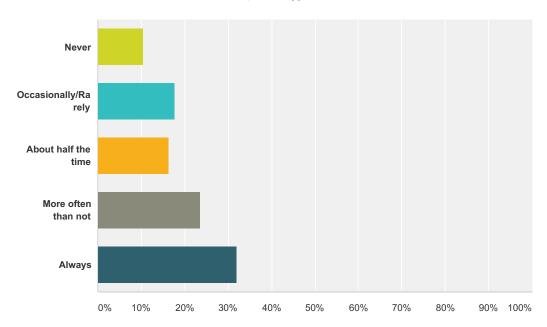

## Q19 Since discovering my partner's behavior, when I see sexually suggestive images I feel anxious.

Answered: 1,581 Skipped: 167

| Answer Choices      | Responses |       |
|---------------------|-----------|-------|
| Never               | 10.44%    | 165   |
| Occasionally/Rarely | 17.65%    | 279   |
| About half the time | 16.32%    | 258   |
| More often than not | 23.66%    | 374   |
| Always              | 31.94%    | 505   |
| Total               |           | 1,581 |