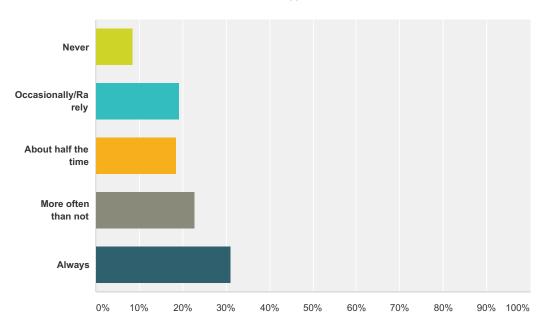

# Q18 I have a hard time being in public places with my partner because I have become highly sensitive to what my partner is looking at.

| Answer Choices      | Responses         |
|---------------------|-------------------|
| Never               | <b>8.51%</b> 135  |
| Occasionally/Rarely | <b>19.17%</b> 304 |
| About half the time | <b>18.54%</b> 294 |
| More often than not | <b>22.70%</b> 360 |
| Always              | <b>31.08%</b> 493 |
| Total               | 1,586             |