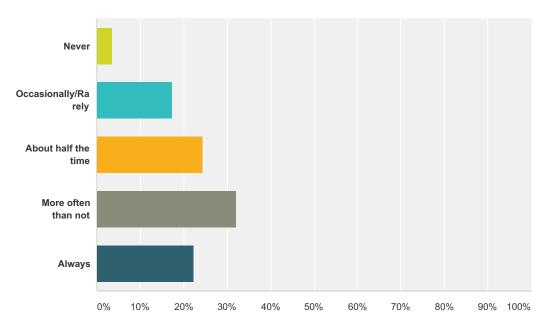

#### Q16 I have episodes where I feel like I am reliving the event over and over again.

Answered: 1,582 Skipped: 166

| Answer Choices      | Responses |       |
|---------------------|-----------|-------|
| Never               | 3.60%     | 57    |
| Occasionally/Rarely | 17.26%    | 273   |
| About half the time | 24.53%    | 388   |
| More often than not | 32.17%    | 509   |
| Always              | 22.44%    | 355   |
| Total               |           | 1,582 |