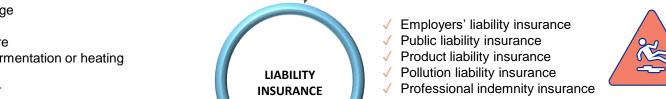

**PROPERTY** 

**INSURANCE** 

- Storm and flood
- Escape of water
- Impact
- ✓ Sprinkler leakage
- √ Subsidence, ground heave and landslip

- √ Directors' and officers' (D&O) insurance
- Errors and omissions (E&O) insurance
- √ Medical malpractice insurance