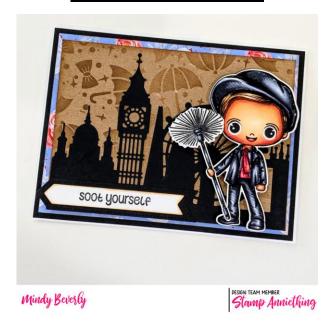

# Stamp Anniething

## **Soot Yourself Card**

#### **Supply List**

\*1 (8 1/2"w x11"h) sheet of wht. cardstock \*1 (8 1/2"w x 11"h) sheet of black cardstock \*liquid adhesive \*foam tape \*score board w/ tool \*Stamp Anniething Pecan Ink Pad \*blending sponge or brushes for ink \*Banner Dies \*white gel pen \*black colored pencil

### **Copic Markers**

Skin: E04, E11, E21, E00, E000, E0000, RV21, RV000

Pink: RV04, RV21, RV000

Hair: E49, E37, E35, E31, E51

Black: 100, C7, C5, C3, C1

Gray: C7, C5, C3, C1

Red: R59, RV29, R35, R22, R11

#### **Die Cuts and Cutting Measurements**

Cut 1 London Border Die from Black Cardstock
Cut 1 Banner Die from Black Cardstock

Cut 1 Card Base from White Cardstock at  $6\,1/8$ "w x  $9\,\%$ "h (score on the  $9\,\%$ "side at  $4\,5/8$ ")

Cut 2 Card Mats from Black Cardstock at 6"w x 4 1/2"h

Cut 1 Inside Card Mat from White Cardstock at 5 ½"w x 4"h

Cut 1 Outside Card Mat from Blue Floral Paper at 5 ¾"w x 4 ¼"h

Cut 1 Top Card Mat from Chipboard at 5 1/2"w x 4"h