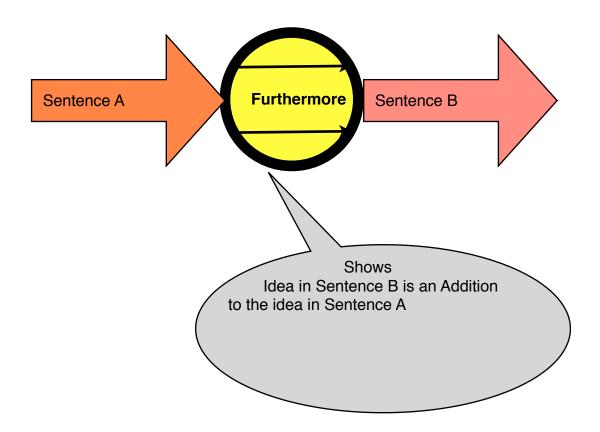

Function: Addition, For continuing a common line of reasoning,

Keywords serving this function :also, again, as well as, besides, coupled with, furthermore,

For Starters we are using the visual to emphasize the point that just looking at the keyword and without looking at what is inside sentence A and B we can still determine the relationship between the sentences. Now for an actual text sample sentences are numbered for better analysis.