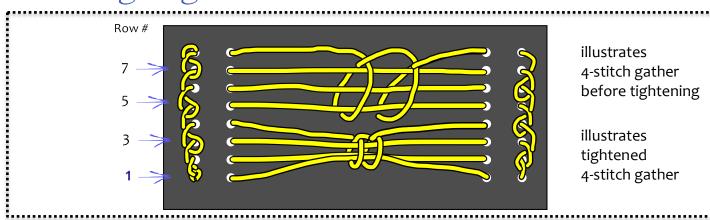

## Stitching Diagram: Gathered Stitch

## Gathered Stitch Binding Instructions

| ROW | Instructions                                                                     |
|-----|----------------------------------------------------------------------------------|
| 1   | Stitch straight across (regular running stitch)                                  |
| 2   | Stitch straight across (regular running stitch)                                  |
| 3   | Stitch straight across (regular running stitch)                                  |
| 4   | Link down & under rows 1-3 stitches, then up and under same stitch; Repeat link. |
| 5   | Stitch straight across (regular running stitch)                                  |
| 6   | Stitch straight across (regular running stitch)                                  |
| 7   | Stitch straight across (regular running stitch)                                  |
| 8   | Link down & under rows 5-7 stitches, then up and under same stitch; Repeat link. |

NOTE: Diagram at top shows Kettle stitch on either end of Gathered link stitch, although this stitch may be combined with a variety of other stitches. Instructions above describe only the center area stitches after needle exits the signature and before it re-enters the next station, and shows a 4 stitch gather. For the 8-stitch gather, stitch straight across for rows 1-7, and in Row 8 link through previous stitches as described.