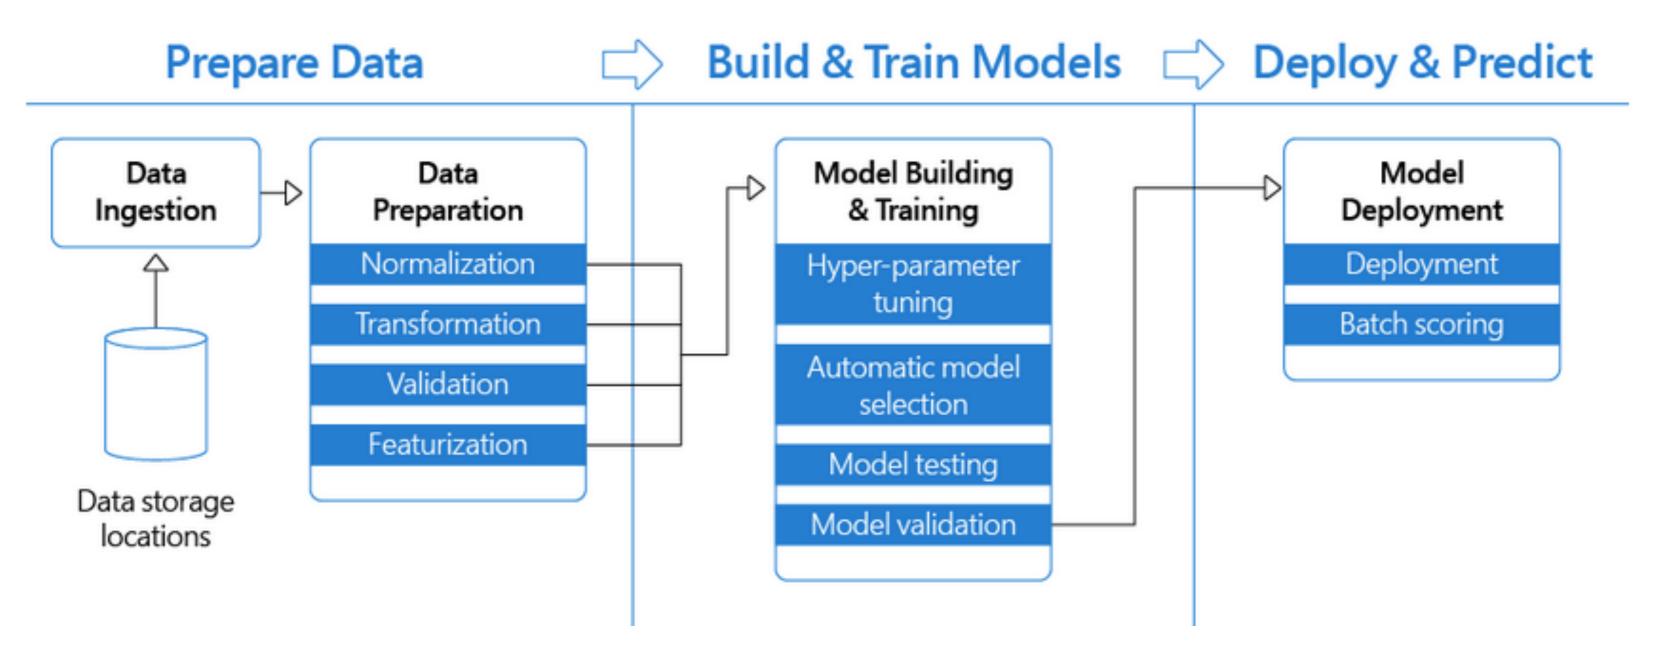

## What is MLOps?

source: Microsoft; Other vendors - Tavant, Google and more

DataScience, Design, Product Management, AIX Design, Ecosystem Building, Business Development, Market Development, AI Ethics, Simulation & Testing, Digital Transformation ...