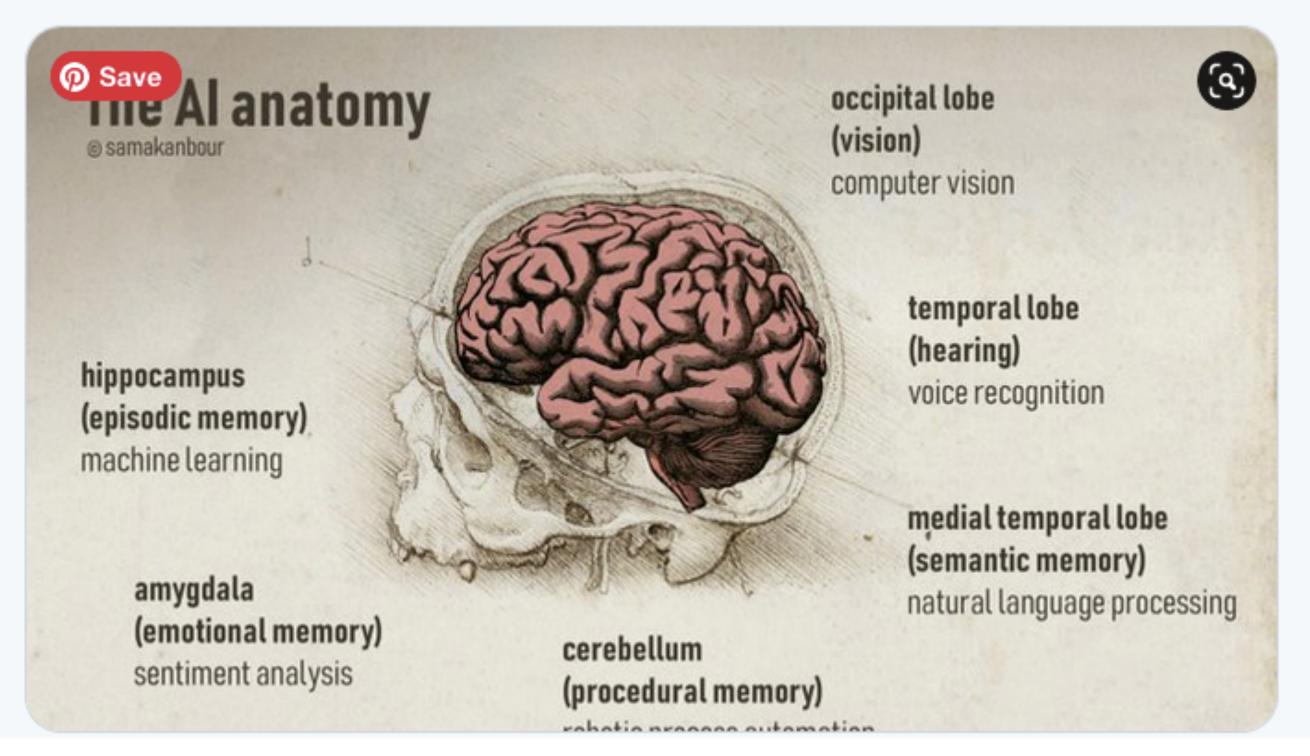

#### Dave Wieneke @UsefulArts · Jun 1

Here's a purely wonderful explanation of the Al landscape mapped to brain structures. This is how @samakanbour popularizes Al and emerging tech. cc: @sujamthe