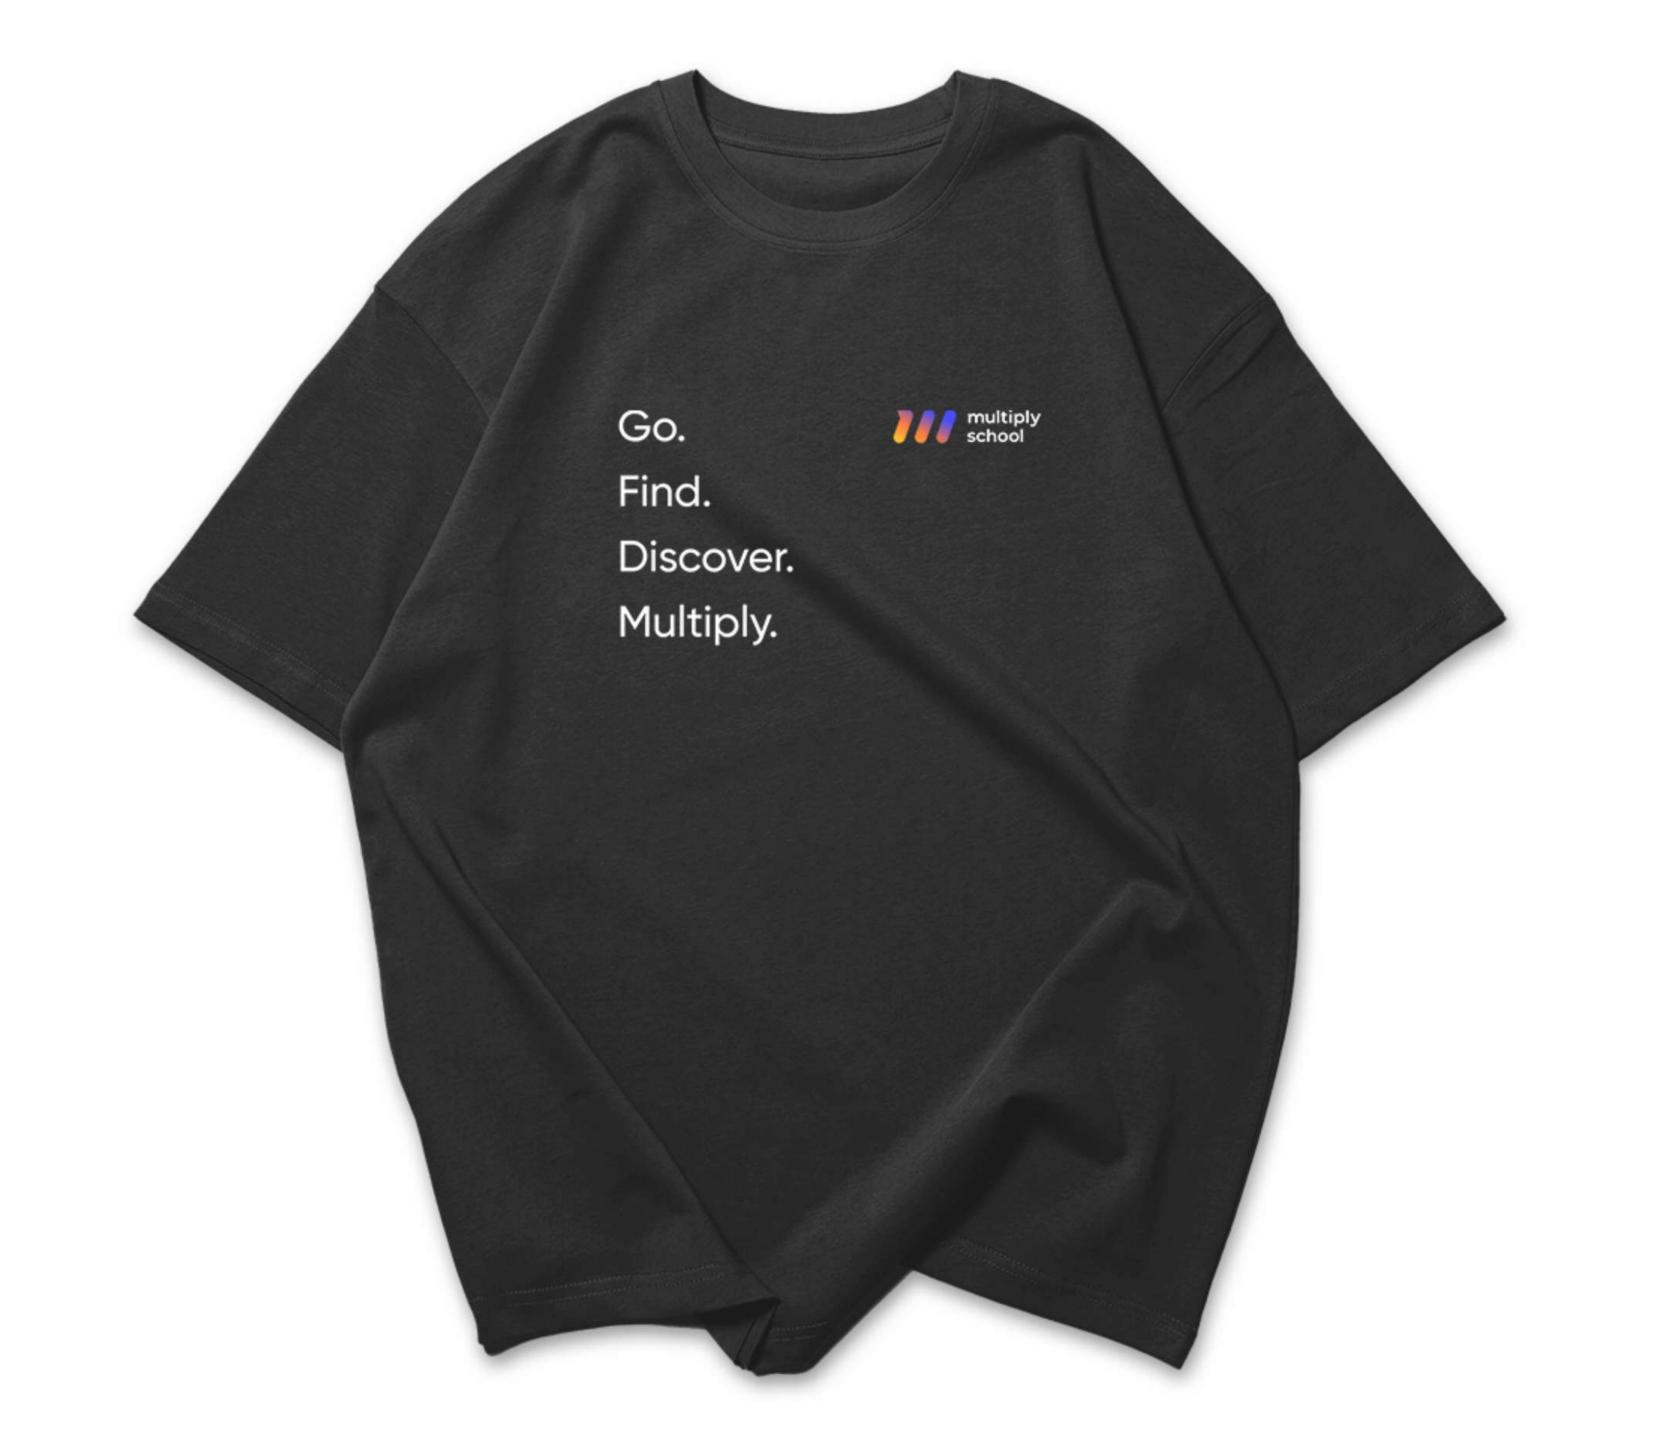

Snow

HEX: #FFFFF RGB: (255, 255, 255) CMYK: (0%, 0%, 0%, 0%) Pantone: PMS White.

| Name.<br>Gilroy Semibold    | 120 pt | Go. Find.  Discover. Multiply.                                                                                                                                                                                                                                                                    |
|-----------------------------|--------|---------------------------------------------------------------------------------------------------------------------------------------------------------------------------------------------------------------------------------------------------------------------------------------------------|
| Title.<br>Gilroy Semibold   | 70 pt  | Multiply Leaders. Multiply Excellence                                                                                                                                                                                                                                                             |
| Subtitle.<br>Gilroy Regular | 44 pt  | Multiply School Global Gathering                                                                                                                                                                                                                                                                  |
| Heading.<br>Noto Sans Bold  | 28 pt  | Sport movement priorities                                                                                                                                                                                                                                                                         |
| Text.<br>Noto Sans Regular  | 18 pt  | By increasing the disciple-making workforce of mature leaders and multiplying teams through 1,000<br>Multiply Schools worldwide. Using sports movement models, curriculum, and expertise, we will invite<br>other global, regional, and local partners to own and run their own Multiply Schools. |

Go. Find. Discover. Multiply.

○ Find

O Discover

/// Multiply