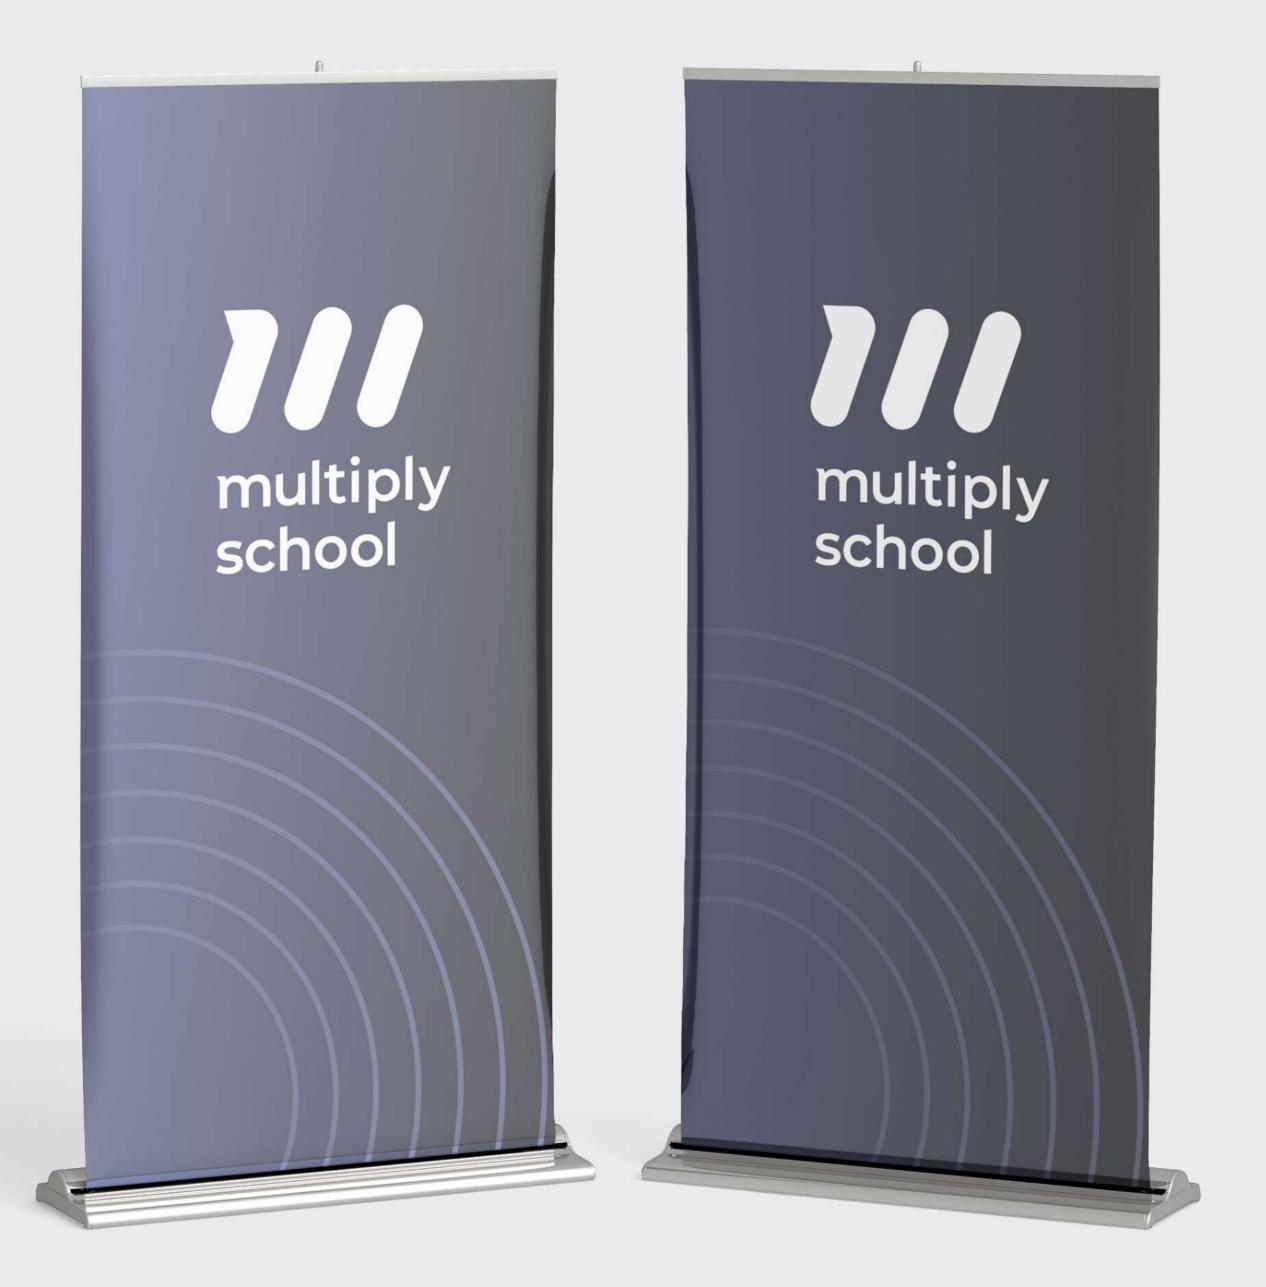

|
| Heading.<br>Noto Sans Bold  | 28 pt  | Sport movement priorities                                                                                                                                                                                                                                                                         |
| Text.<br>Noto Sans Regular  | 18 pt  | By increasing the disciple-making workforce of mature leaders and multiplying teams through 1,000<br>Multiply Schools worldwide. Using sports movement models, curriculum, and expertise, we will invite<br>other global, regional, and local partners to own and run their own Multiply Schools. |



Go. Find. Discover. Multiply.



○ Find

O Discover

/// Multiply





























## Tookit

#### Spider Banners – Set 1 1000 x 2000 mm



















700 multiply school







#### Screensavers – Set 1 1920 x 1080 px



























#### Mistakes, Mishaps and Missteps

For course correction and quality control









Certainly, the logo can resonate with the unique identity of each country.

Utilize your creativity to craft a distinct style for your Multiply School.



Gradient

MALAWI

Flat

Original + Country



The second secon

MALAWI



MALAWI

Gradient

Flat

Original + Country



VIETNAM



VIETNAM



(VIETNAM)



ANGOLA

multiply school

ANGOLA



AUSTRALIA



AUSTRALIA



BENIN



BENIN



ARGENTINA

multiply school

BARBADOS

multiply school

BARBADOS

multiply school

BRAZIL

multiply school



multiply school

ARMENIA

multiply sch