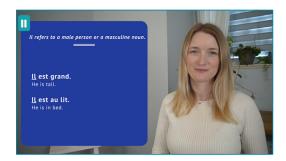

## **How Are the Lessons Presented?**

The lessons are made of 3 elements:

A video lesson

An interactive PDF that you can fill in directly from your computer

- The audio of all the examples and exercises to improve your listening skills