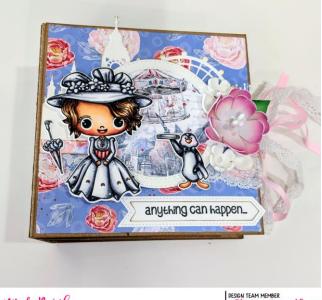

## **Jolly Holiday Mini Album**

Mindy Beverly

Stamp Anniething

## **Die Cuts and Cutting Measurements**

Cut 1 London Border Die from Watercolor Paper Cut 1 Banner from Watercolor Paper Cut 1 Shaker Basic Frame Die from Watercolor Paper Cut 1 Circle out of the White Carousel Paper using the Solid Circle Shaker Basics Die Cut 2 lg flowers, 2 sm flowers, 1 lg leaf, and 2 sm leaves from foam with the flower dies Cut 1 Spine from Chipboard at 4"w x 5 ½"h (score on the 4"side at ½" and 3 ½") Cut 4 Album Covers from Chipboard at 5 ½"w x 5 ½"h Cut 4 Album Pages from Chipboard at 6"w x 5 ½"h (score on the 6"side at ½") Cut 1 Spine Reinforcer from Chipboard at 3"w x 5 ½"h Cut 1 Spine Mat from the Stripe Pink w Carousel Paper at 2 ¾"w x 5 3/8"h Cut 2 Album Outer Cover Mats from the Lg Blue Floral Paper at 5 3/8"w x 5 3/8"h Cut 2 Album Inner Cover Mats from the Wht Circle w/ Flowers Paper at 5 3/8"w x 5 3/8"h Cut 1 thin stripe for the inner cover accent of the Wht Circle Flower Paper at 5 3/8"w x ½"h Cut 8 total Page Mats at 5 ¼"w x 5 ¼"h in the following patterns: (2 blue carousel, 2 pink carousel, 2 pink floral, 1 bird side, 1 Irg icon carousel on wht.) Cut 4 inner spine décor pieces from leftover pattern paper scraps at: 3/8"w x 5 3/8"h