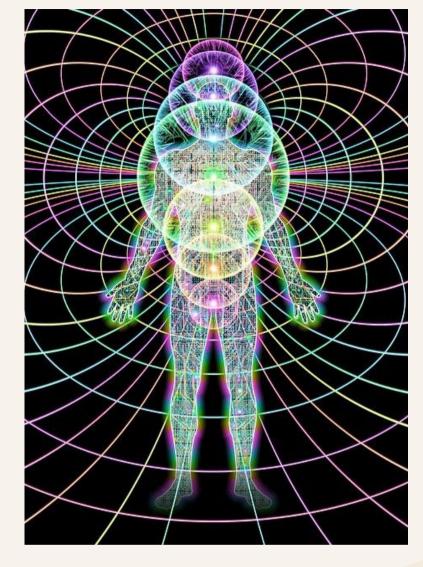

#### SPACE THE CHAKRAS

# 7 SPINAL CHAKRAS

Base, Sacral, Solar Plexus, Heart, Throat, Brow, Crown

#### MINOR CHAKRAS

Feet, Knees, Hands, Ears, Eyes, Temples, Causal Chakra

#### STAR POINTS + GATEWAYS

Soul Star, Earth Star, Stellar Gateway, Gaia Gateway, Navel Gateway, Heart Gateway, Mind Gateway

#### THE ASTROLOGICAL BODY

SPACE YOUR BODY

| Asp | Name         | Angle   |
|-----|--------------|---------|
| ď   | Conjunction  | 0°00'   |
| 00  | Opposition   | 180°00' |
| Δ   | Trine        | 120°00' |
|     | Square       | 90°00'  |
| ×   | Sextile      | 60°00'  |
| 1   | Semisquare   | 45°00'  |
| Q   | Sesquisquare | 135°00' |
| ~   | Quincunx     | 150°00' |
| Q   | Quintile     | 72°00'  |
| Q²  | BiQuintile   | 144°00' |
| Da  | SesquiQuint  | 108°00' |