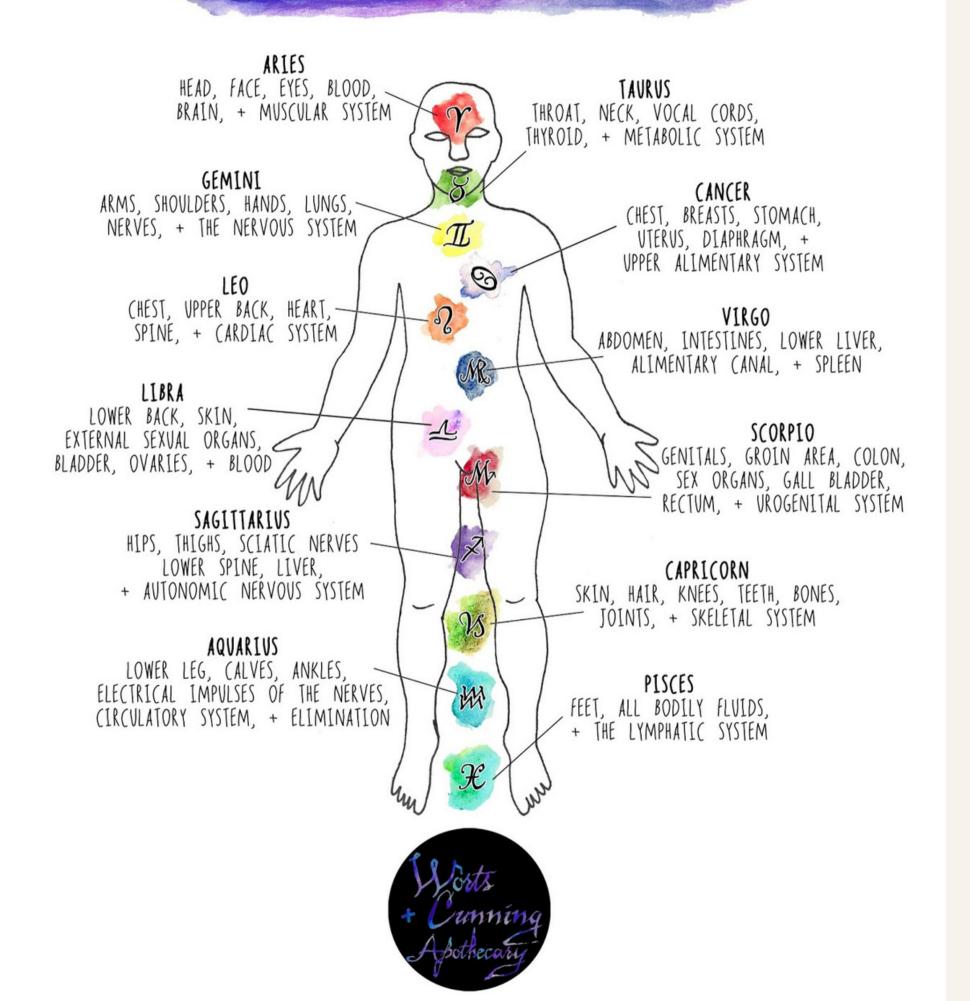

#### THE ASTROLOGICAL BODY

SPACE YOUR BODY

| Asp | Name         | Angle   |
|-----|--------------|---------|
| ď   | Conjunction  | 0°00'   |
| 00  | Opposition   | 180°00' |
| Δ   | Trine        | 120°00' |
|     | Square       | 90°00'  |
| ×   | Sextile      | 60°00'  |
| 1   | Semisquare   | 45°00'  |
| Q   | Sesquisquare | 135°00' |
| ~   | Quincunx     | 150°00' |
| Q   | Quintile     | 72°00'  |
| Q²  | BiQuintile   | 144°00' |
| Da  | SesquiQuint  | 108°00' |