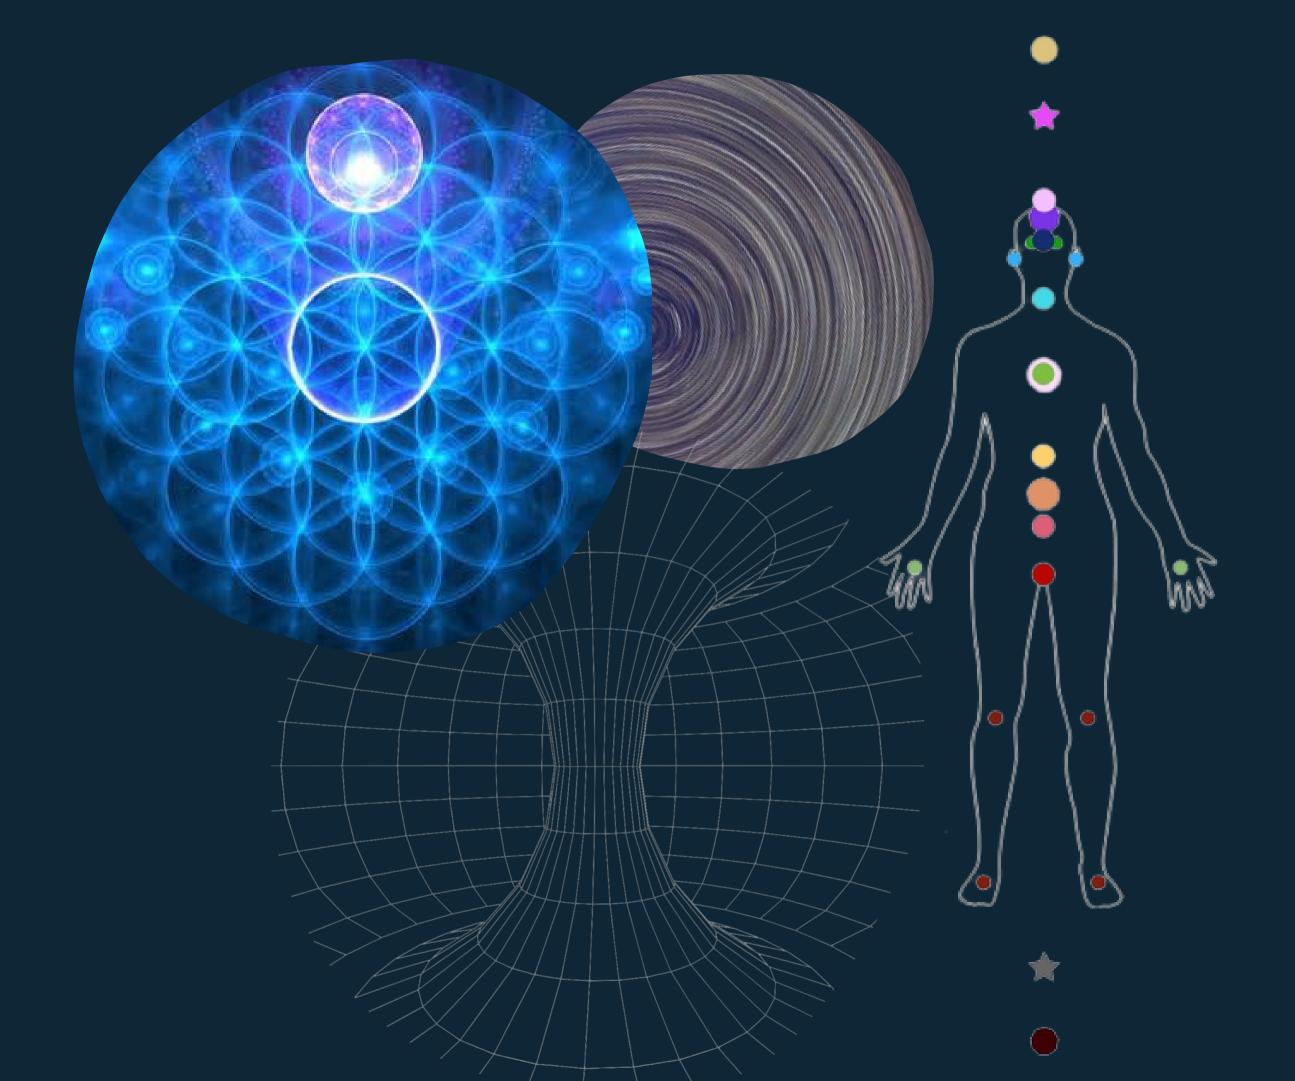

#### SPACE THE CHAKRAS

# 7 SPINAL CHAKRAS

Base, Sacral, Solar Plexus, Heart, Throat, Brow, Crown

#### MINOR CHAKRAS

Feet, Knees, Hands, Ears, Eyes, Temples, Causal Chakra

#### STAR POINTS + GATEWAYS

Soul Star, Earth Star, Stellar Gateway, Gaia Gateway, Navel Gateway, Heart Gateway, Mind Gateway

#### THE ASTROLOGICAL BODY

SPACE YOUR BODY

| Asp | Name         | Angle   |
|-----|--------------|---------|
| ď   | Conjunction  | 0°00'   |
| 00  | Opposition   | 180°00' |
| Δ   | Trine        | 120°00' |
|     | Square       | 90°00'  |
| ×   | Sextile      | 60°00'  |
| 1   | Semisquare   | 45°00'  |
| Q   | Sesquisquare | 135°00' |
| ~   | Quincunx     | 150°00' |
| Q   | Quintile     | 72°00'  |
| Q²  | BiQuintile   | 144°00' |
| Da  | SesquiQuint  | 108°00' |