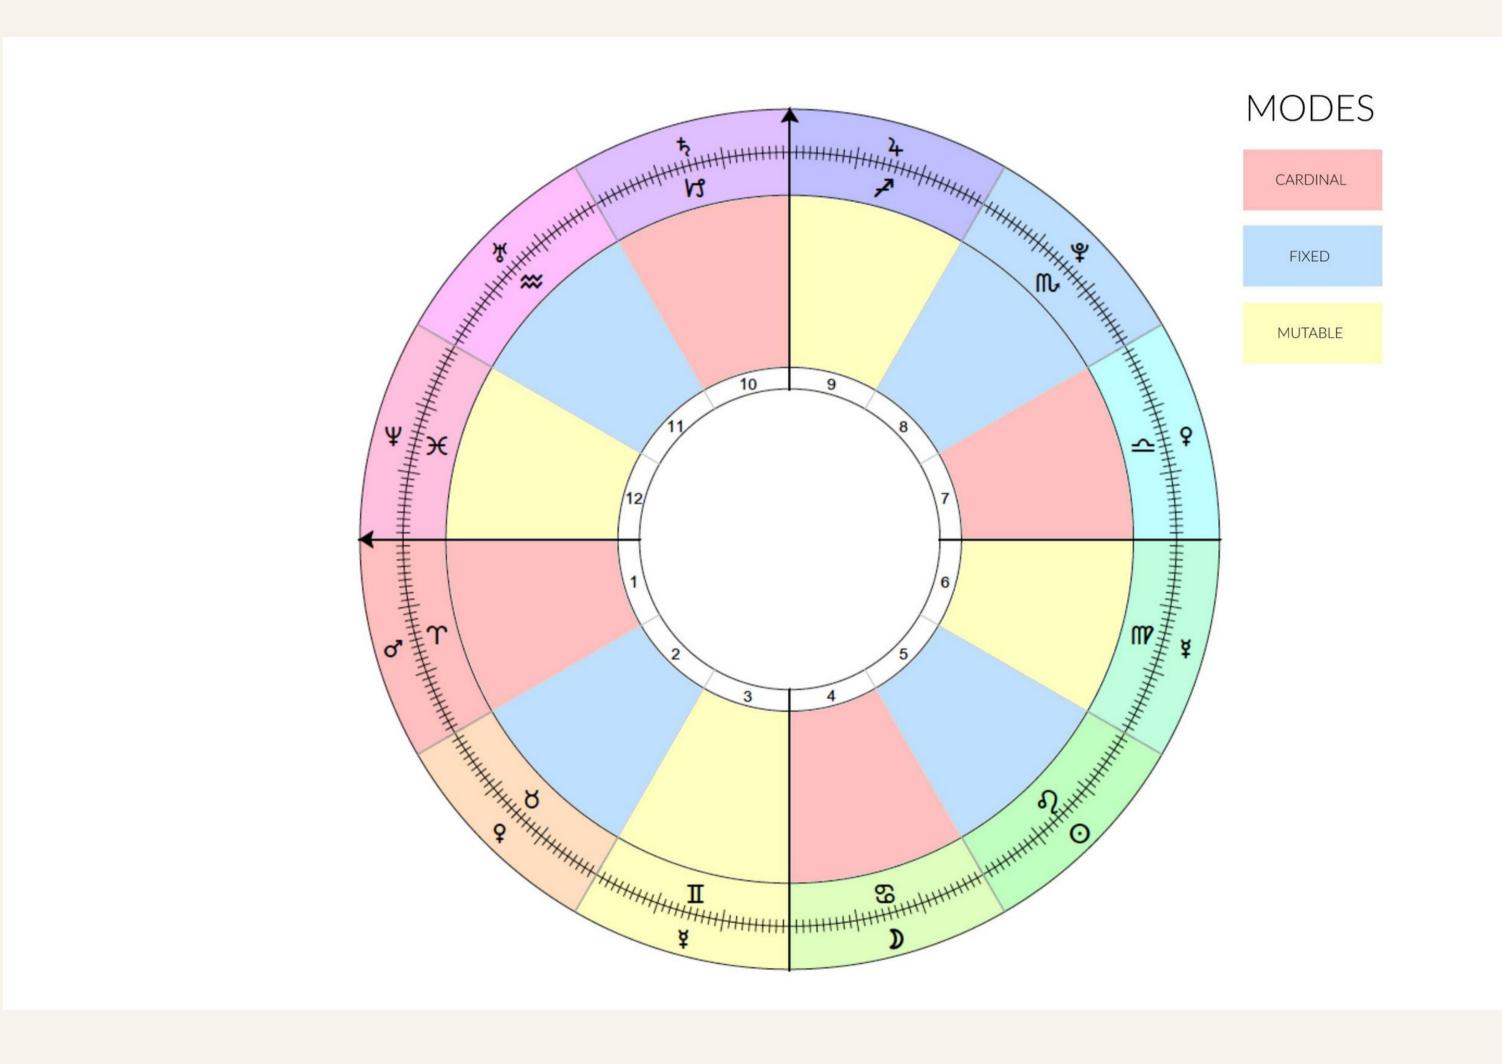

### OVERVIEW

ELEMENTS

Fire, Earth, Air, Water

MODES

Mutable, Cardinal, Fixed Cross

PLANETS

The Lights, The Personal Planets, The Social Planets, The Transpersonal