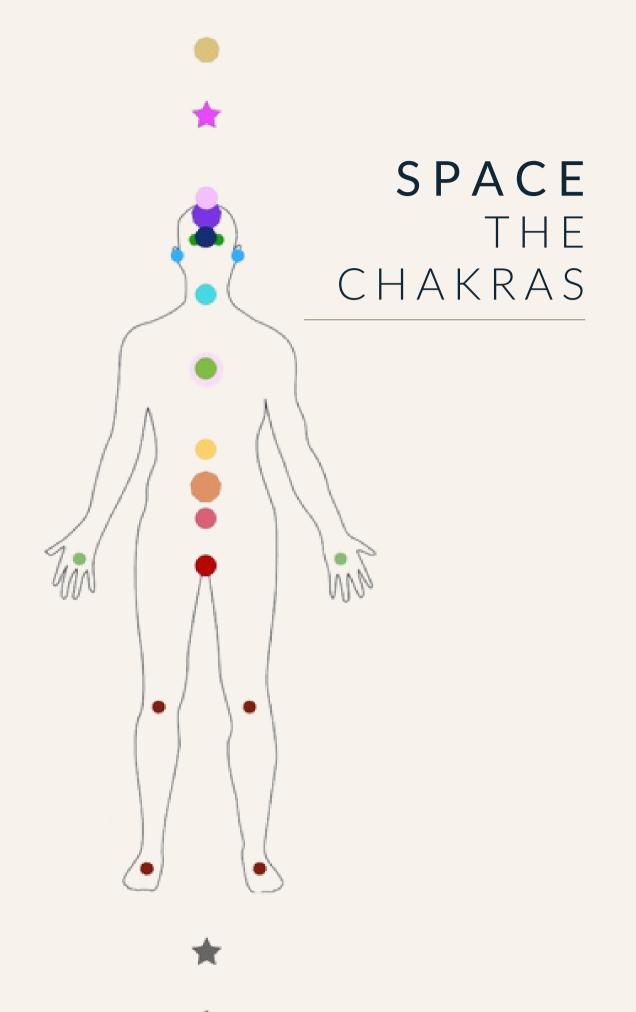

#### SPACE THE CHAKRAS

# 7 SPINAL CHAKRAS

Base, Sacral, Solar Plexus, Heart, Throat, Brow, Crown

#### MINOR CHAKRAS

Feet, Knees, Hands, Ears, Eyes, Temples, Causal Chakra

#### STAR POINTS + GATEWAYS

Soul Star, Earth Star, Stellar Gateway, Gaia Gateway, Navel Gateway, Heart Gateway, Mind Gateway