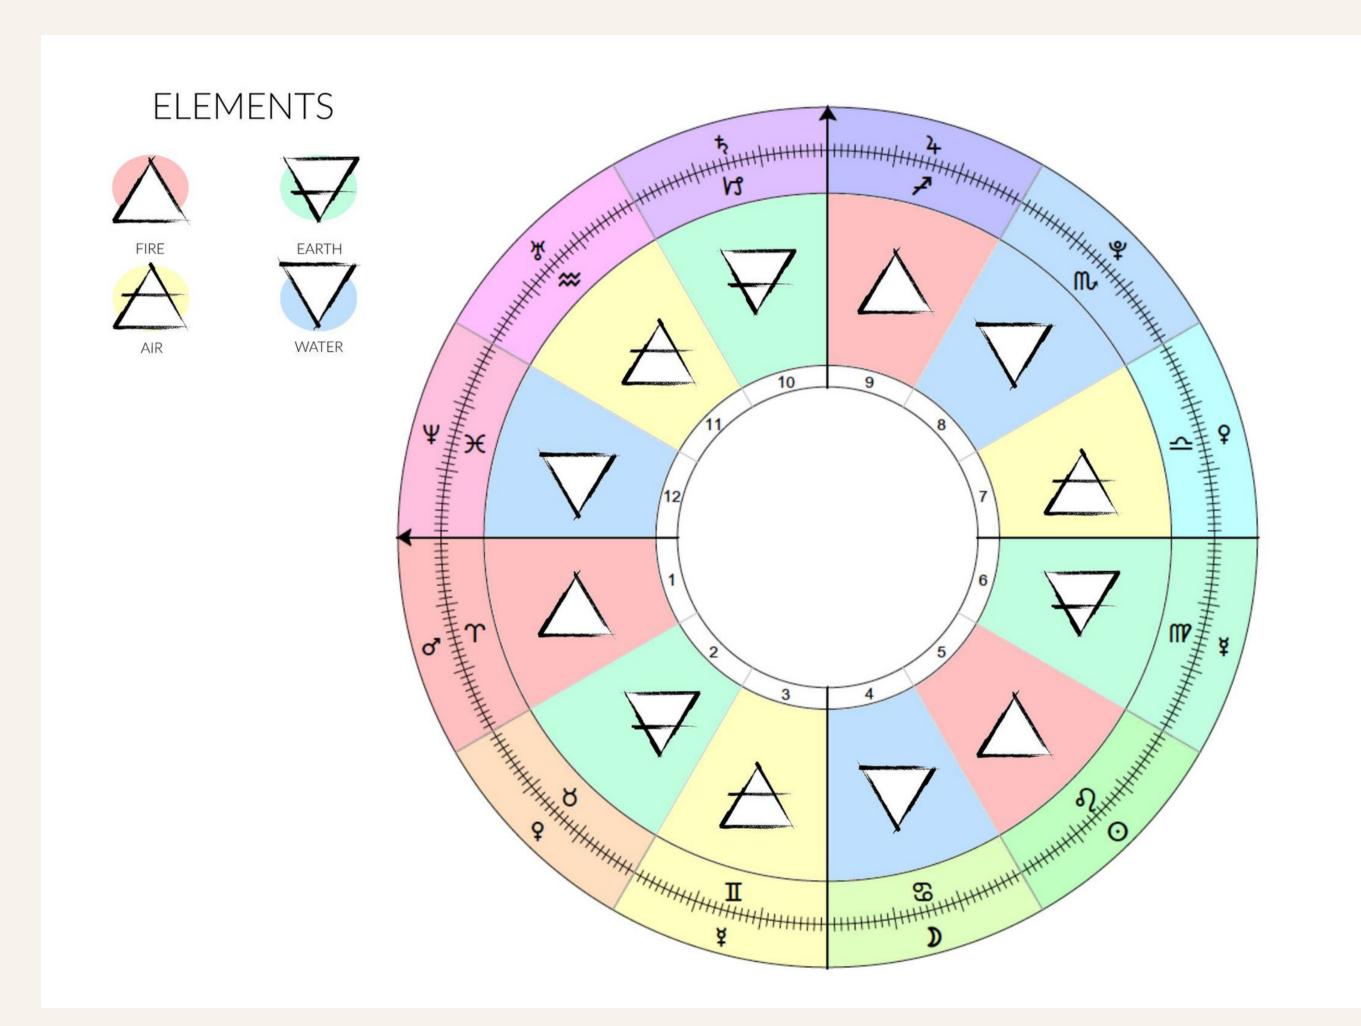

### OVERVIEW

ELEMENTS

Fire, Earth, Air, Water

MODES

Mutable, Cardinal, Fixed Cross

PLANETS

The Lights, The Personal Planets, The Social Planets, The Transpersonal