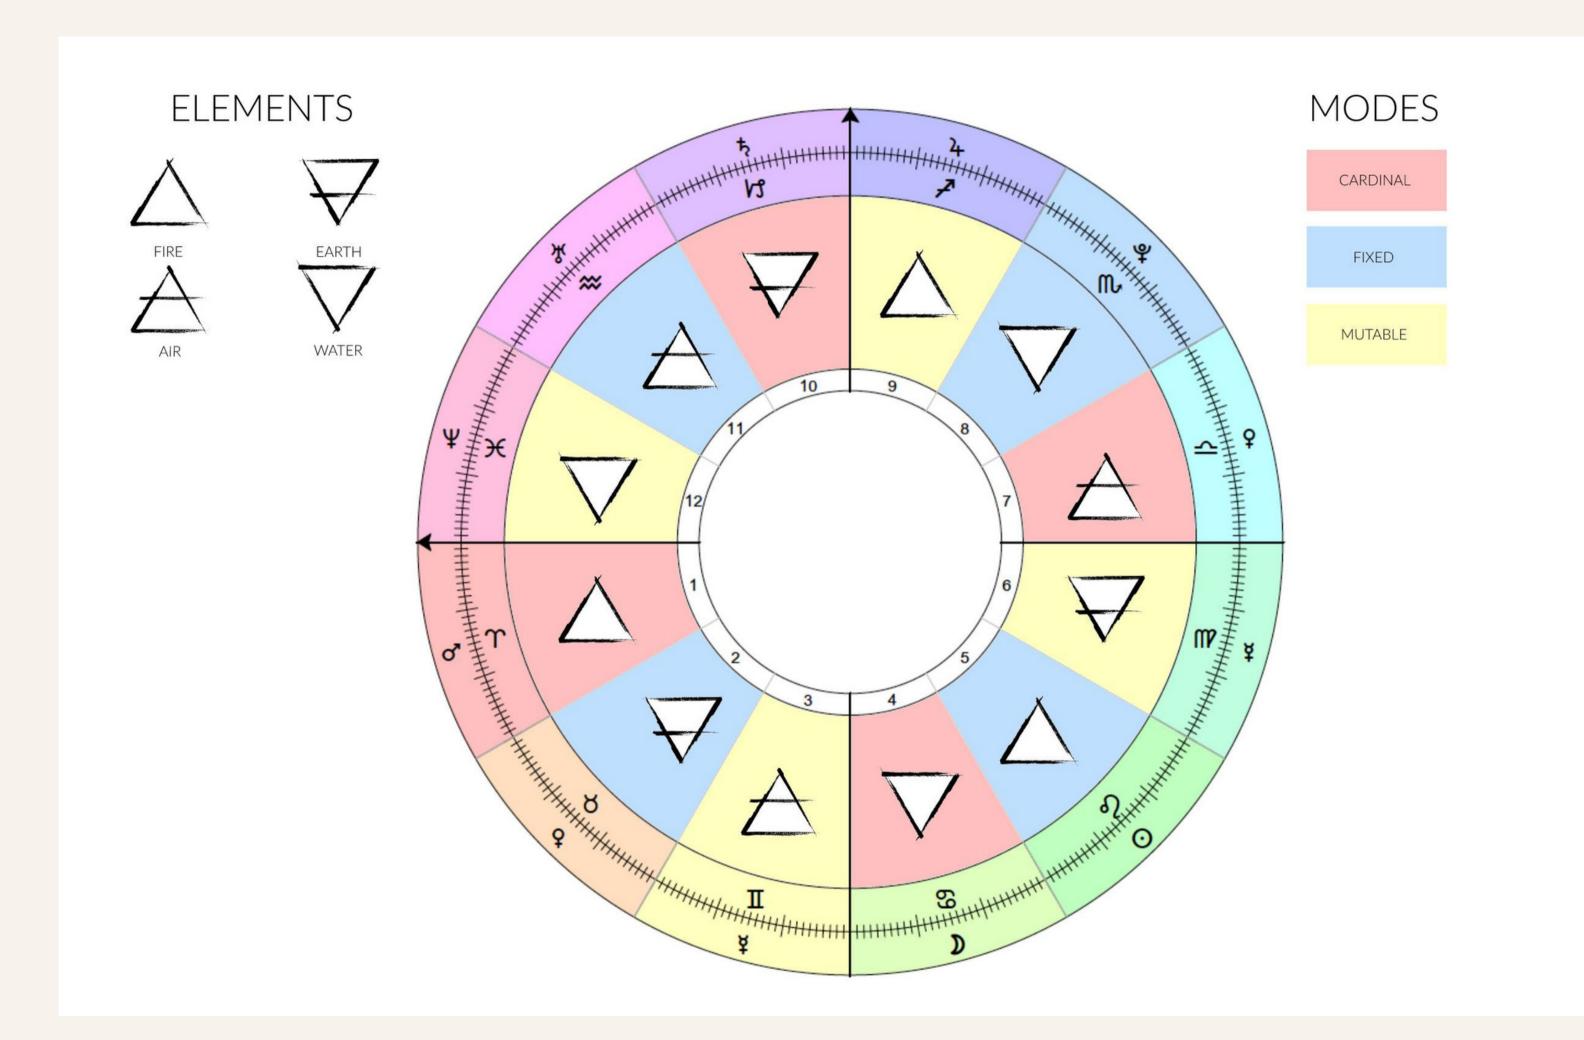

### OVERVIEW

ELEMENTS

Fire, Earth, Air, Water

MODES

Mutable, Cardinal, Fixed Cross

PLANETS

The Lights, The Personal Planets, The Social Planets, The Transpersonal