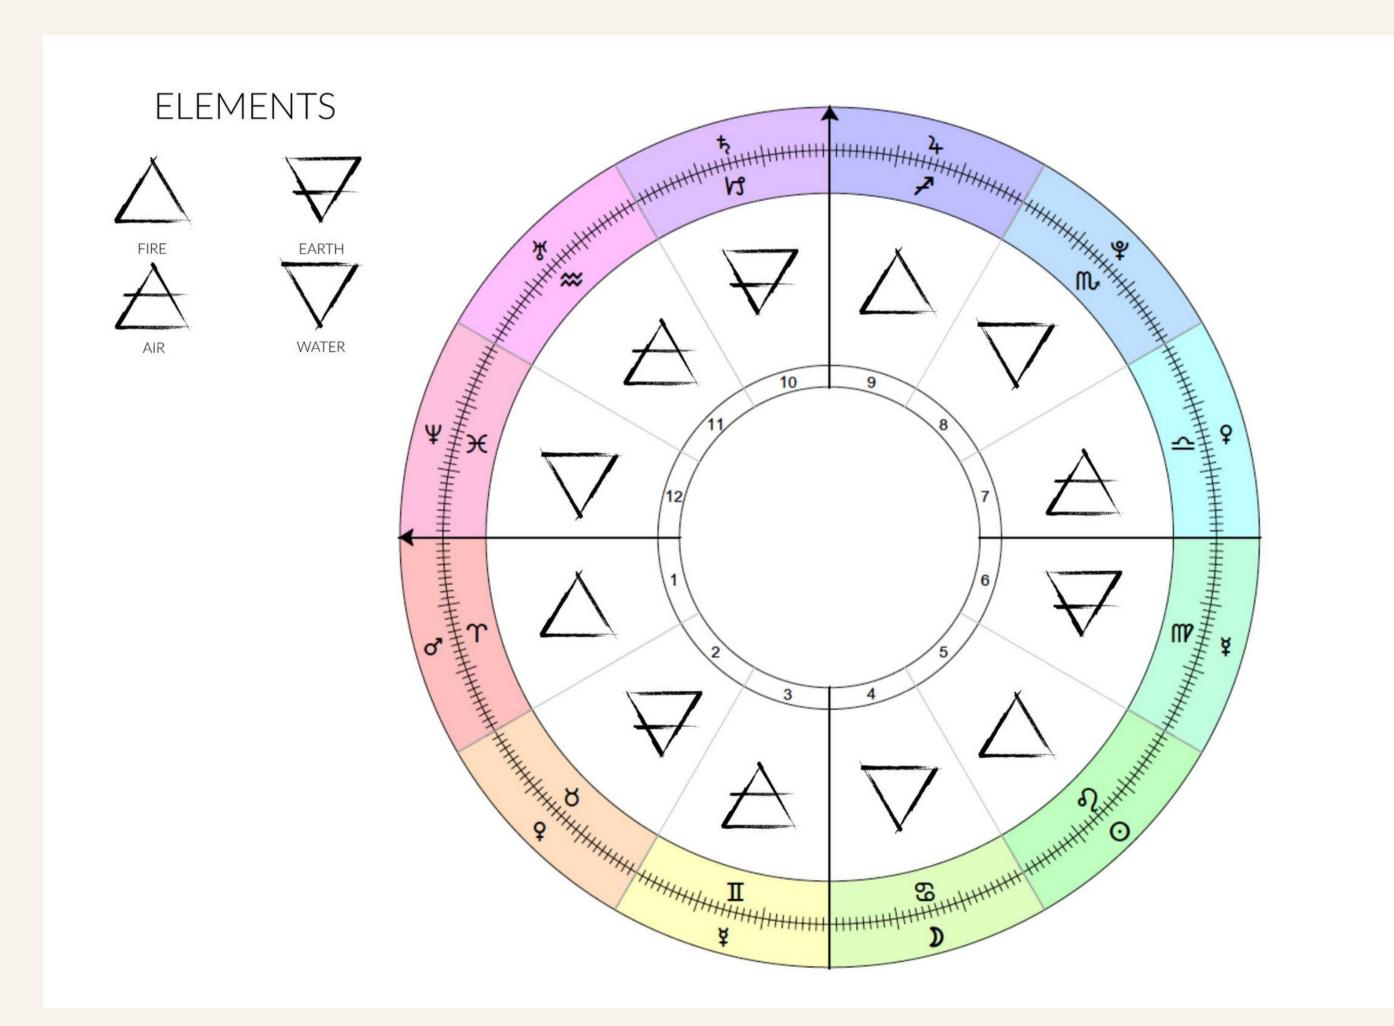

### OVERVIEW

ELEMENTS

Fire, Earth, Air, Water

MODES

Mutable, Cardinal, Fixed Cross

PLANETS

The Lights, The Personal Planets, The Social Planets, The Transpersonal