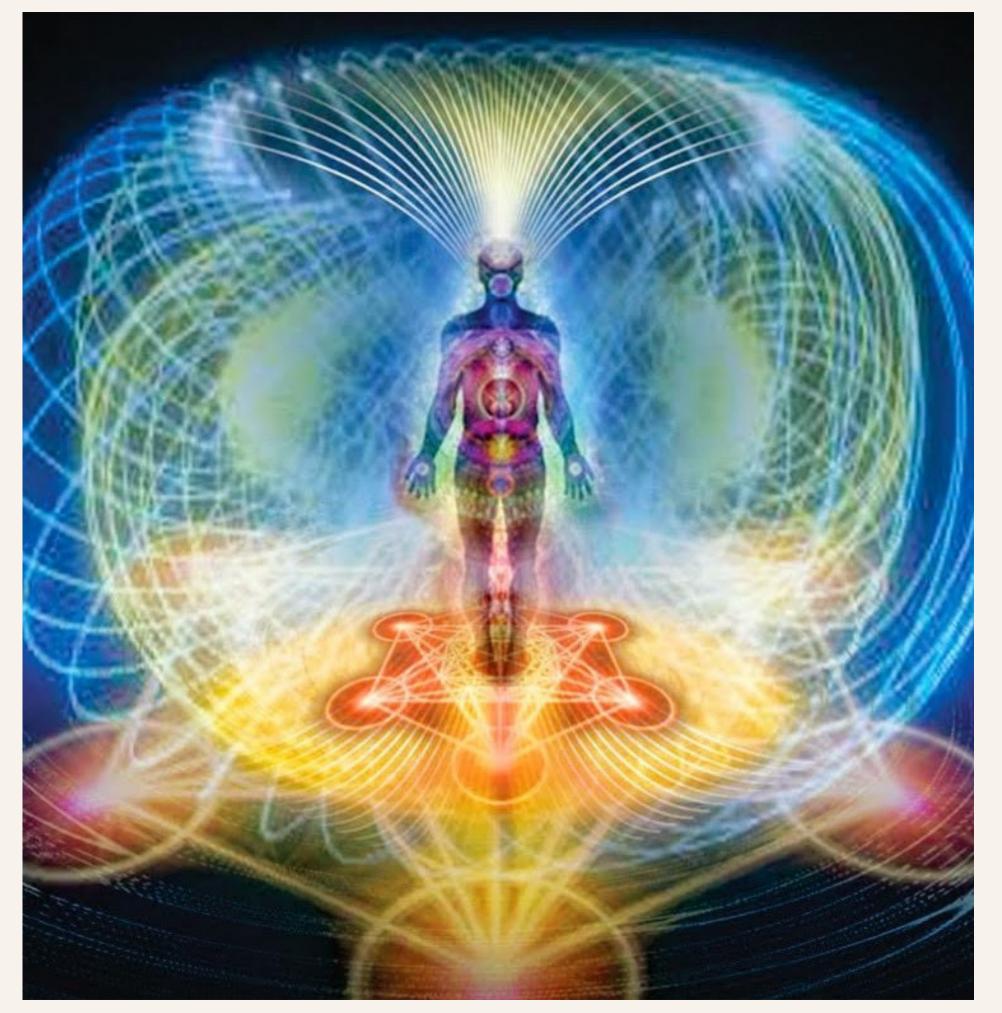

# 7 SPINAL CHAKRAS

Base, Sacral, Solar Plexus, Heart, Throat, Brow, Crown

#### MINOR CHAKRAS

Feet, Knees, Hands, Ears, Eyes, Temples, Causal Chakra

#### STAR POINTS + GATEWAYS

Soul Star, Earth Star, Stellar Gateway, Gaia Gateway, Navel Gateway, Heart Gateway, Mind Gateway

#### THE ASTROLOGICAL BODY

SPACE YOUR BODY

| Asp | Name         | Angle   |
|-----|--------------|---------|
| ď   | Conjunction  | 0°00'   |
| 00  | Opposition   | 180°00' |
| Δ   | Trine        | 120°00' |
|     | Square       | 90°00'  |
| ×   | Sextile      | 60°00'  |
| 1   | Semisquare   | 45°00'  |
| Q   | Sesquisquare | 135°00' |
| ~   | Quincunx     | 150°00' |
| Q   | Quintile     | 72°00'  |
| Q²  | BiQuintile   | 144°00' |
| Da  | SesquiQuint  | 108°00' |