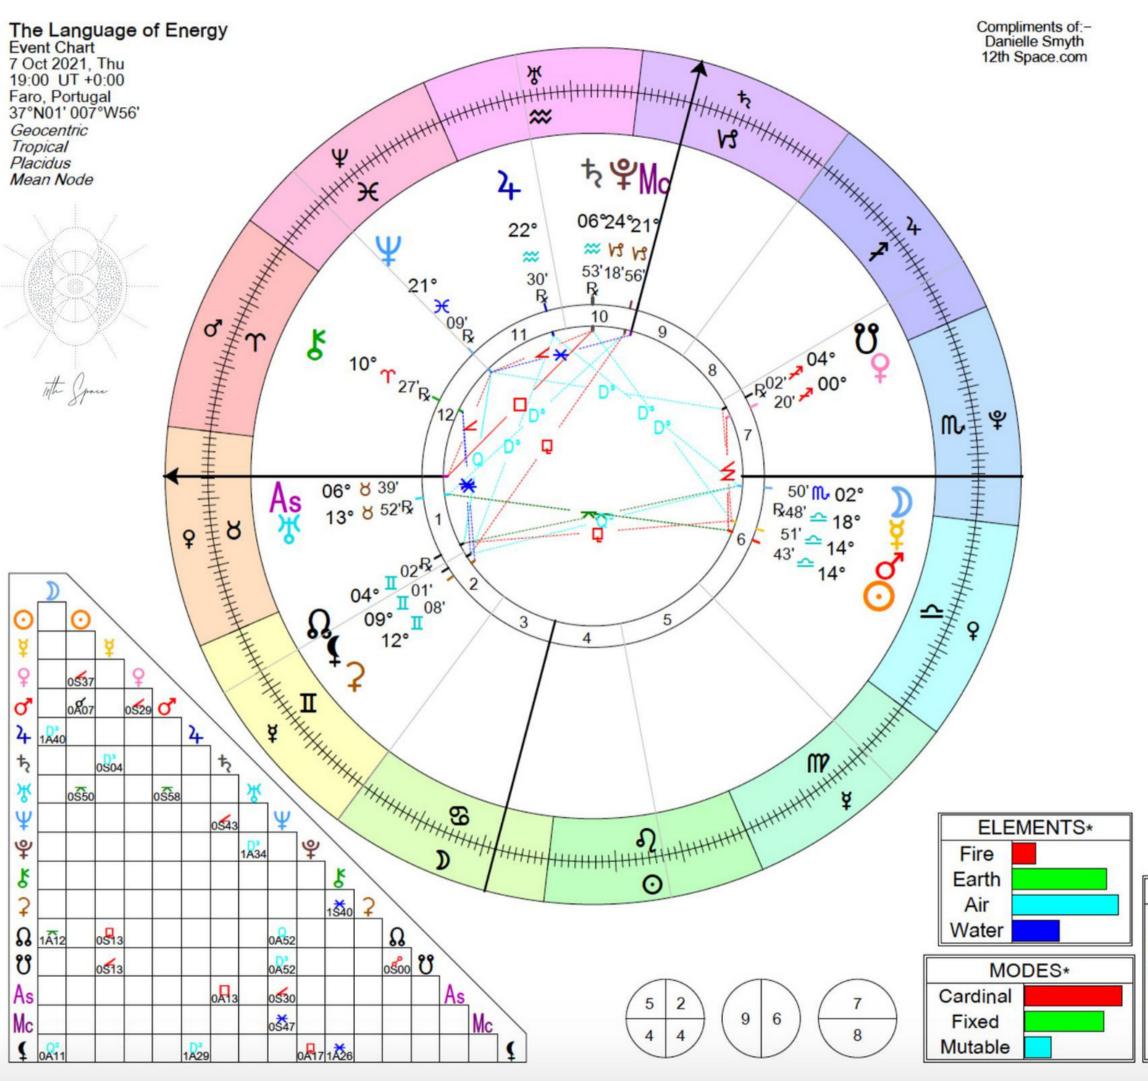

We will use the birth chart to offer a basis for you to language yourself + the elemental play of energy you express. Have you all got your chart in front of you?

#### THE ASTROLOGICAL BODY

SPACE YOUR BODY

| Asp | Name         | Angle   |
|-----|--------------|---------|
| ď   | Conjunction  | 0°00'   |
| 00  | Opposition   | 180°00' |
| Δ   | Trine        | 120°00' |
|     | Square       | 90°00'  |
| ×   | Sextile      | 60°00'  |
| 1   | Semisquare   | 45°00'  |
| Q   | Sesquisquare | 135°00' |
| ~   | Quincunx     | 150°00' |
| Q   | Quintile     | 72°00'  |
| Q²  | BiQuintile   | 144°00' |
| Da  | SesquiQuint  | 108°00' |

| Sg | Name   | Sg | Name        |
|----|--------|----|-------------|
| Υ  | Aries  | 1> | Libra       |
| 8  | Taurus | m  | Scorpio     |
| п  | Gemini | 7  | Sagittarius |
| 8  | Cancer | N3 | Capricorn   |
| D  | Leo    | *  | Aquarius    |
| m  | Virgo  | ×  | Pisces      |

| Pt | Name       | Sg         | Hs |
|----|------------|------------|----|
| D  | Moon       | m          | 6  |
| 0  | Sun        | _          | 6  |
| Ā  | Mercury    | _          | 6  |
| P  | Venus      | 727        | 7  |
| o" | Mars       | _          | 6  |
| 4  | Jupiter    | **         | 11 |
| to | Saturn     | **         | 10 |
| ×  | Uranus     | 8          | 1  |
| Ψ  | Neptune    | ×          | 11 |
| Y  | Pluto      | N          | 10 |
| 8  | Chiron     | Υ          | 12 |
| 2  | Ceres      | п          | 2  |
| Ω  | North Node | п          | 1  |
| v  | South Node | 7          | 7  |
| As | Ascendant  | 8          | 1  |
| Mc | Midheaven  | <b>V</b> 3 | 10 |
| •  | Black Moon | п          | 2  |

| ASPECTS |    |                |         |   |   |                |         |
|---------|----|----------------|---------|---|---|----------------|---------|
| Ω       | 80 | ប              | 0°00' S | Å | 1 | ឋ              | 0°13' S |
| Å       | Dª | to             | 0°04' S | Ψ | Q | 1              | 0°17' A |
| 0       | 0  | o <sup>n</sup> | 0°07' A | 9 | _ | o <sup>*</sup> | 0°29' S |
| D       | Qª | 1              | 0°11' A | Ψ | 1 | As             | 0°30' S |
| to      |    | As             | 0°13' A | 0 | 1 | 9              | 0°37' S |
| Å       | Q  | Ω              | 0°13' S | ħ | 4 | Ψ              | 0°43' S |