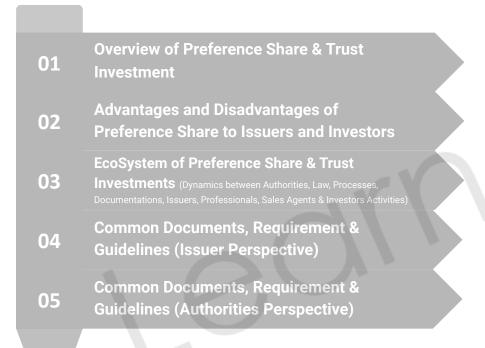

#### **Preference Share & Trust Investments Webinar Series**

| 01 | Overview of Preference Share & Trust Investment                                                                                                                               |
|----|-------------------------------------------------------------------------------------------------------------------------------------------------------------------------------|
| 02 | Advantages and Disadvantages of Preference Share to Issuers and Investors                                                                                                     |
| 03 | EcoSystem of Preference Share & Trust Investments (Dynamics between Authorities, Law, Processes, Documentations, Issuers, Professionals, Sales Agents & Investors Activities) |
| 04 | Documentation, Sample & Templates - Constitution, Solvency Test & Statement                                                                                                   |
| 05 | Documentation, Sample & Templates - Prospectus, Info Memo & SILOP                                                                                                             |

| 06 | Documentation, Sample & Templates -<br>Cash Trust Deed & KYC                      |  |
|----|-----------------------------------------------------------------------------------|--|
| 07 | Real Life Case Study: High Return Low Risk<br>Preference Share Investment in Gold |  |
| 08 | How to Make Profit & Grow Money from<br>Preference Shares & Trust Investments     |  |
| 09 | Real Life Case Studies: Investment Directly in Preference Share Companies         |  |
| 10 | Real Life Case Studies: Investment in Preference<br>Share Through Trust Companies |  |