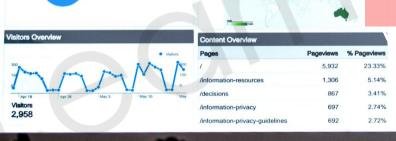

## Google Form Click Here

Map Overlay

**Traffic Sources Overview** 

Direct Traffic 3,097.00 (40.49%) Search Engines 2,910.00 (38.04%) Referring Sites 1,642.00 (21.47%)

0.00%

80.00%

loogle Analytics