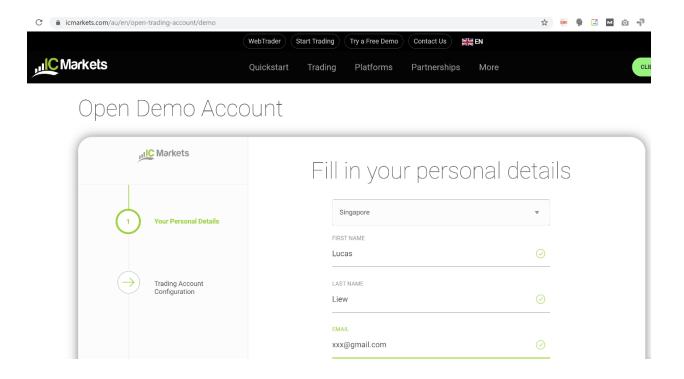

## **IC Markets**

Step 1:

Go to <a href="https://www.icmarkets.com/au/en/open-trading-account/demo">https://www.icmarkets.com/au/en/open-trading-account/demo</a>. Fill in your personal details.

Your email needs to be accurate as they will email you your login details. If you unintentionally mistype your mobile number however, you'll still get access to the demo account.