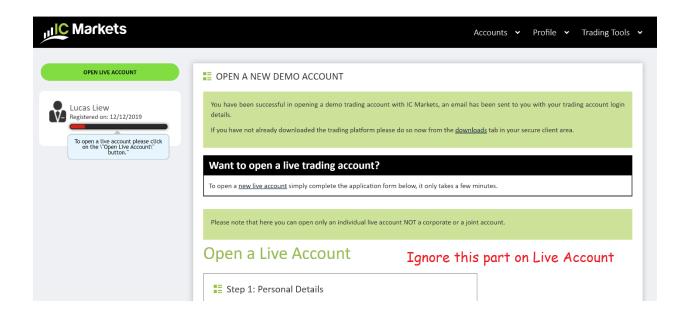

Step 2: Fill in more details. You can do as I did in the screenshot below.

Step 3: Ignore the part on the live account.

Step 4: You can download their MT4.

Your login details will be sent to your email.

Note that you can login to their demo account using MetaQuotes' MT4. Go to "Open an account" and add ICMarkets to the list. Then login as usual.