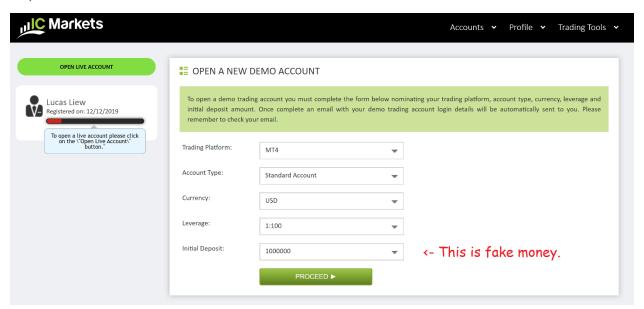

Step 2: Fill in more details. You can do as I did in the screenshot below.

Step 3: Ignore the part on the live account.

Step 4: You can download their MT4.

Your login details will be sent to your email.

Note that you can login to their demo account using MetaQuotes' MT4. Go to "Open an account" and add ICMarkets to the list. Then login as usual.