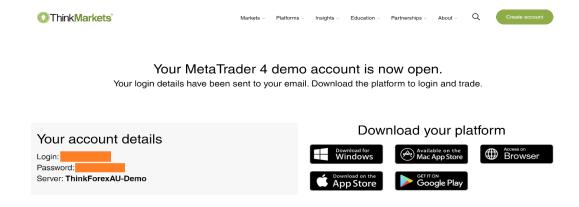

Step 2:

Once you click Start Now, you will instantly be given your account login details.

Here is what it should look like, you should also receive them in your email.

Download your MT4 platform.

Similarly, you can login to their demo account using MetaQuotes' MT4 but it's not recommended.