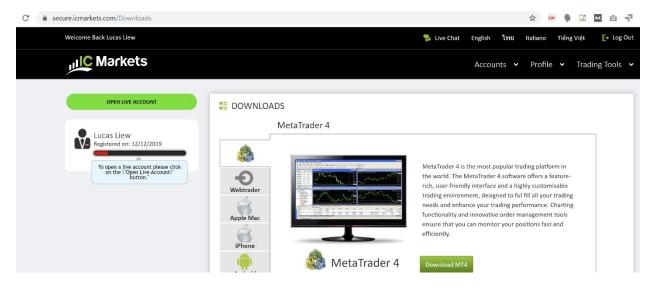

Step 2: Fill in more details. You can do as I did in the screenshot below.

Step 3: Ignore the part on the live account.

Step 4: You can download their MT4.

Your login details will be sent to your email.

Note that you can login to their demo account using MetaQuotes' MT4. Go to "Open an account" and add ICMarkets to the list. Then login as usual.