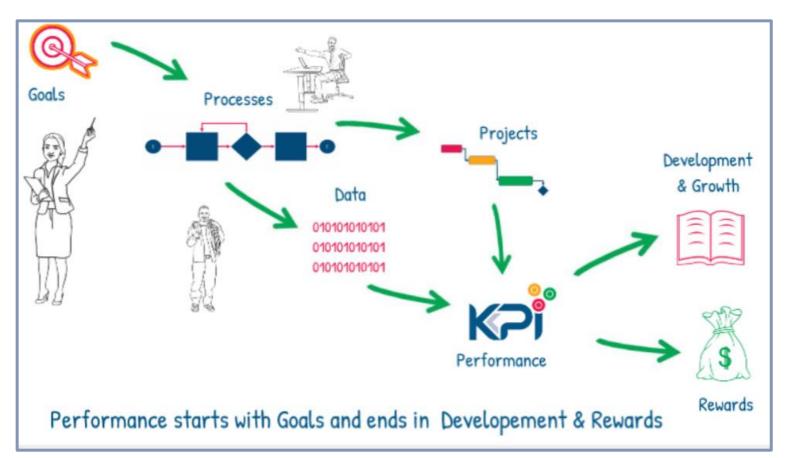

| Notes | Actions |
|-------|---------|
|       |         |
|       |         |
|       |         |
|       |         |
|       |         |
|       |         |
|       |         |
|       |         |
|       |         |
|       |         |
|       |         |



## **An Overview of Performance**

Lesson Workbook & Notes



| Notes — |  |  |
|---------|--|--|
| Notes   |  |  |
|         |  |  |
|         |  |  |
|         |  |  |
|         |  |  |
|         |  |  |
|         |  |  |
|         |  |  |
|         |  |  |
|         |  |  |
|         |  |  |
|         |  |  |
|         |  |  |
|         |  |  |
|         |  |  |
|         |  |  |
|         |  |  |
|         |  |  |

| Actions |  |  |
|---------|--|--|
| ACTIONS |  |  |
|         |  |  |
|         |  |  |
|         |  |  |
|