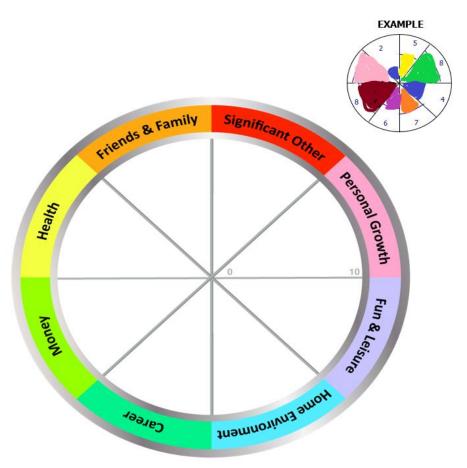

## complete the wheel of Life

- 1) Review the 8-wheel categories change or add a category if you think a different category would represent you better.
- 2) Draw a line across each segment that represents your satisfaction score for each area.
  - a) Imagine the centre of the wheel is 0 (very dissatisfied) and 10 (fully satisfied) Draw a line and write the score alongside see the example below.