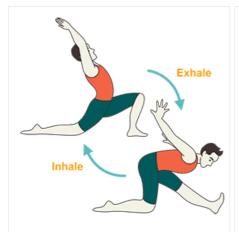

## Main section

9. Crescent Low Lunge Half Splits Pose Airplane Arms Flow • Anjaneyasana Ardha Hanumanasana Hasta Vimanasana Vinyasa

10. Downward Facing Dog Pose • Adho Mukha Svanasana

11. Crescent Low Lunge Half
Splits Pose Airplane Arms Flow 
Anjaneyasana Ardha
Hanumanasana Hasta Vimanasana
Vinyasa