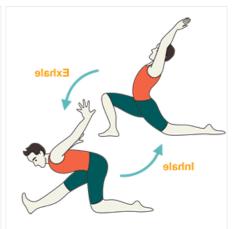

## Main section

9. Crescent Low Lunge Half Splits Pose Airplane Arms Flow • Anjaneyasana Ardha Hanumanasana Hasta Vimanasana Vinyasa

10. Downward Facing Dog Pose • Adho Mukha Svanasana

11. Crescent Low Lunge Half
Splits Pose Airplane Arms Flow 
Anjaneyasana Ardha
Hanumanasana Hasta Vimanasana
Vinyasa