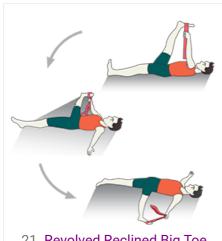

17. Revolved Low Lunge Pose Knee On The Floor • Parivrtta Anjaneyasana Knee On The Floor

19. Head to Knee Pose • Janu Sirsasana

20. Revolved Reclined Big Toe Pose Strap Flow • Privrtta Supta Padangusthasana Strap Vinyasa