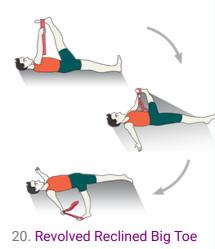

17. Revolved Low Lunge Pose Knee On The Floor • Parivrtta Anjaneyasana Knee On The Floor

19. Head to Knee Pose • Janu Sirsasana

20. Revolved Reclined Big Toe Pose Strap Flow • Privrtta Supta Padangusthasana Strap Vinyasa