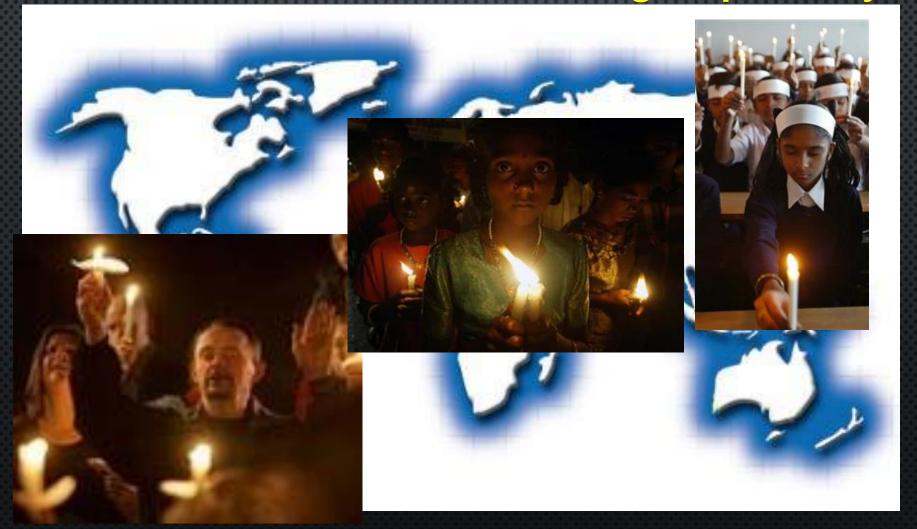

## Carry your candle, run to the darkness Seek out the hopeless, confused and torn.

So Carry your candle, run to the darkness. Seek out the hopeless, deceived and poor.

Hold out your candle for all to see it. Take your candle, and go light your world.