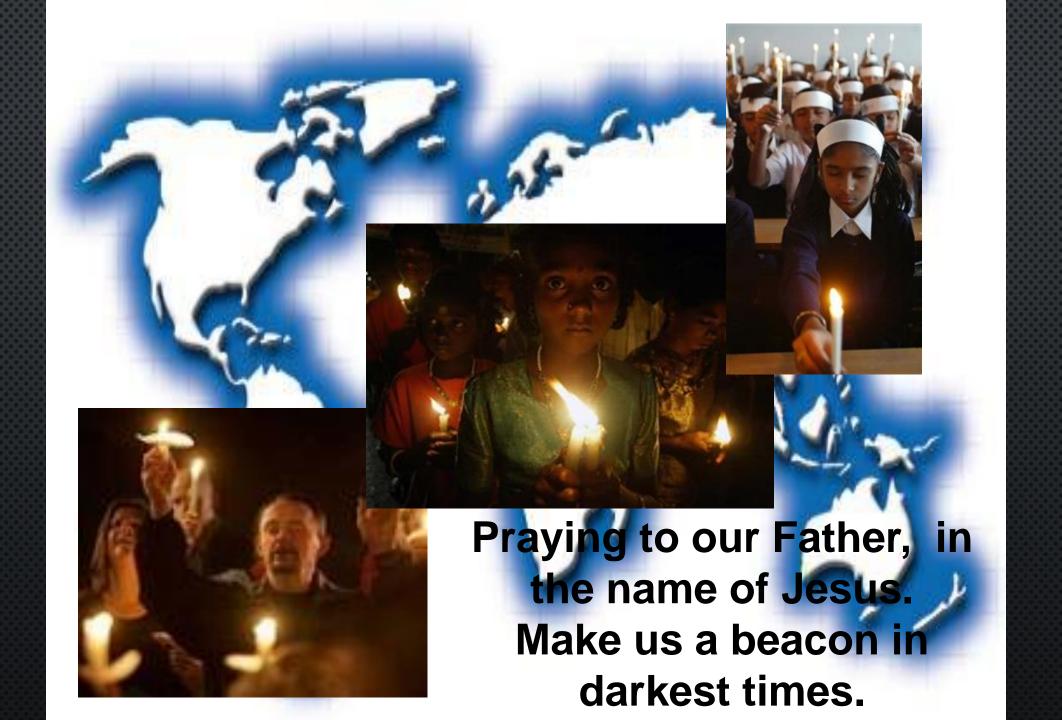

#### PRAYER FOCUS

- FATHER, IN THE NAME OF JESUS, I SURRENDER MYSELF TO WALK IN THE WORD. YOUR WORD LIVING IN ME PRODUCES THE LIFE IN THIS WORLD.
- THE WORD IS A LAMP TO MY FEET AND A LIGHT TO MY PATH. IT MAKES MY WAY PLAIN BEFORE ME.
- I BOLDLY AND CONFIDENTLY SAY THAT MY HEART IS FIXED AND ESTABLISHED ON THE SOLID FOUNDATION THE LIVING WORD OF GOD! AMEN