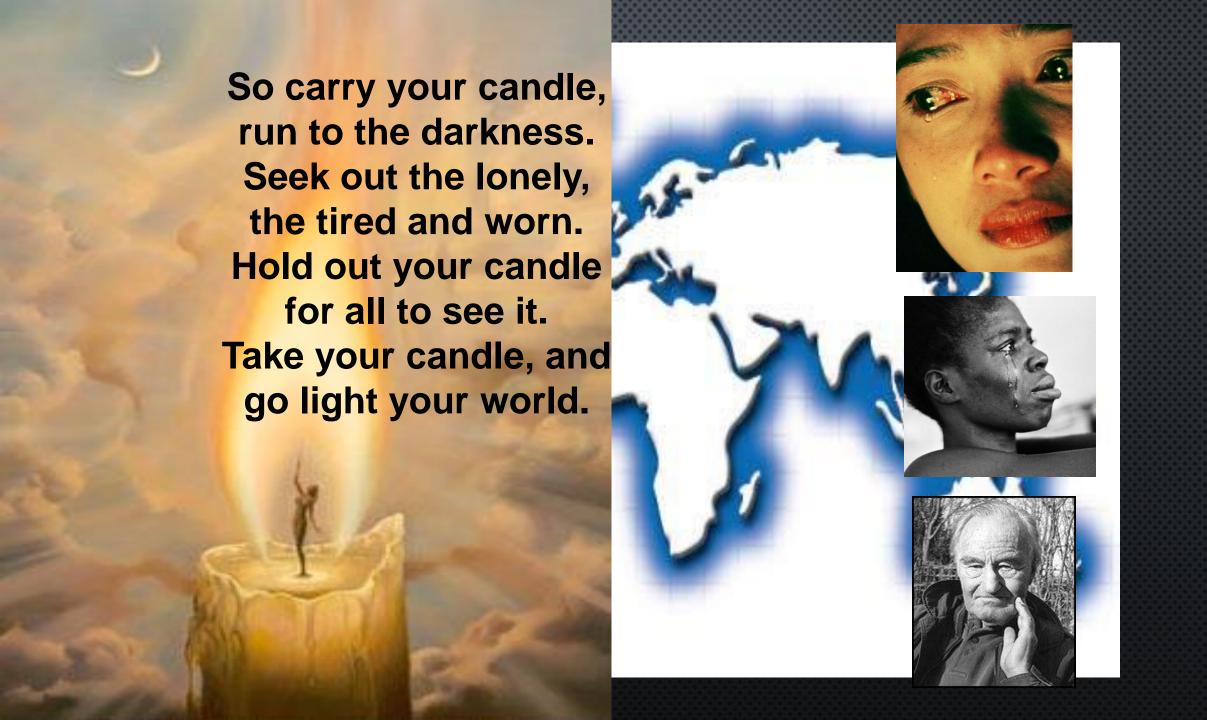

## Carry your candle, run to the darkness Seek out the hopeless, confused and torn.

So Carry your candle, run to the darkness. Seek out the hopeless, deceived and poor.

Hold out your candle for all to see it. Take your candle, and go light your world.