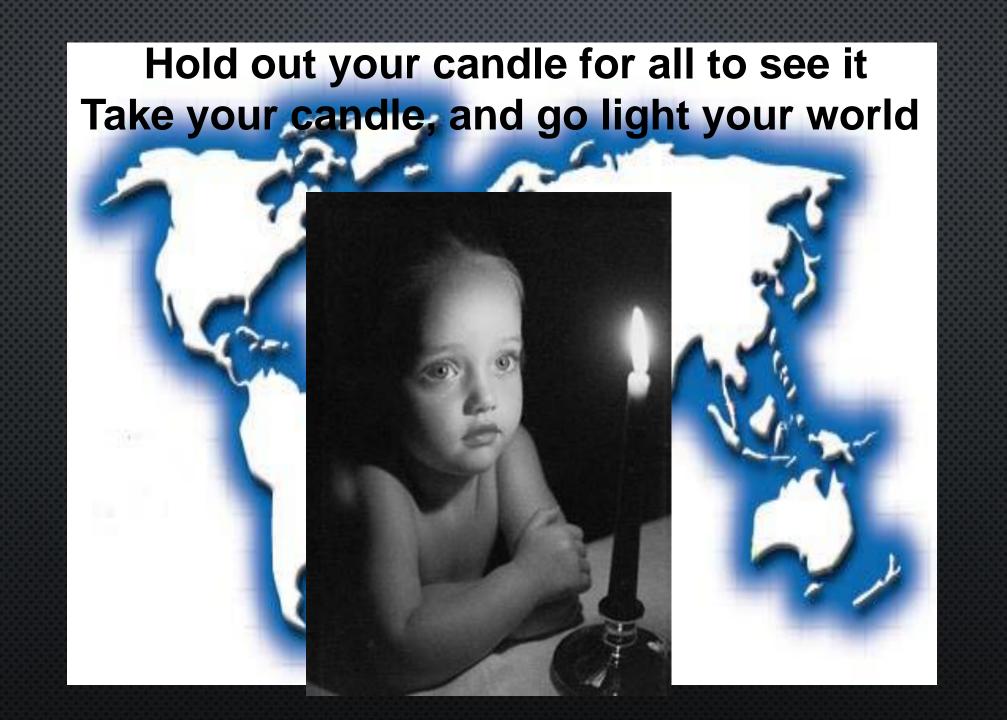

## Carry your candle, run to the darkness Seek out the hopeless, confused and torn.

So Carry your candle, run to the darkness. Seek out the hopeless, deceived and poor.

Hold out your candle for all to see it. Take your candle, and go light your world.