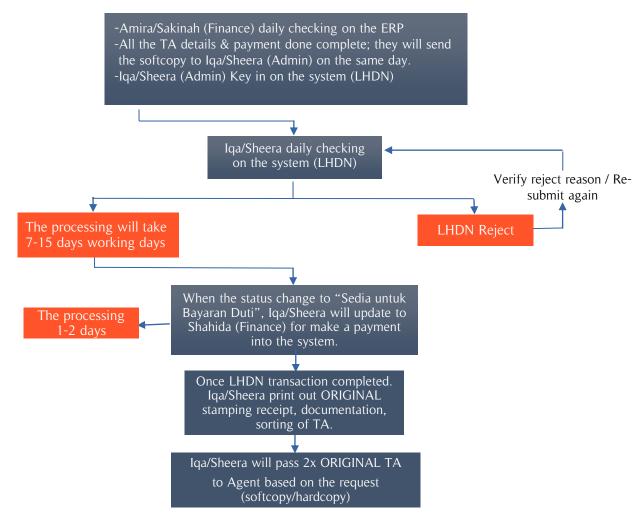

## STANDARD OPERATING PROCEDURE TENANCY AGREEMENT

(PROCESS APPROXIMATELY 7-15 WORKING DAYS)\*