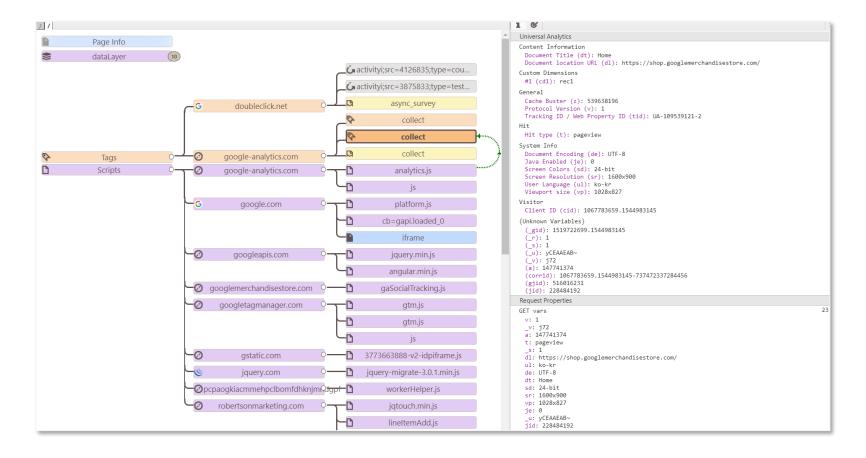

### Chrome 브라우저의 확장프로그램 활용한 데이터 검수 – WASP Inspector

https://chrome.google.com/webstore/category/extensions?hl=ko