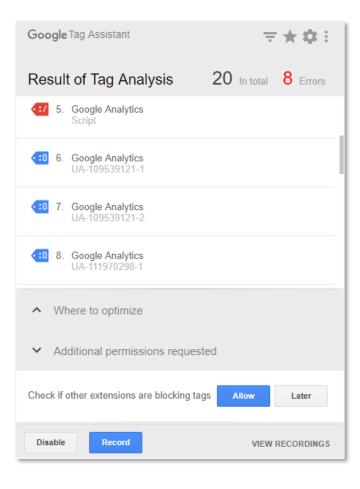

**FAST CAMPUS** 

# Google Analytics Lecture 03 : 데이터 검수

엘솔컴퍼니 / 남승훈



#### preview

데이터 검수란 무엇인가

데이터 검수 방법

Chrome 브라우저의 확장프로그램 활용한 데이터 검수



#### 데이터 검수란 무엇인가

앞으로 웹사이트를 분석에 활용할 데이터의 기본적인 신뢰도를 확인하는 작업 데이터가 제대로 수집되고 있지 않다면, 분석 결과에 대한 신뢰도가 떨어짐 태깅을 고도화되어 가는 과정에서 꾸준하고 주기적으로 진행해야 하는 작업



### 데이터 검수 방법

스크린 검수 – 크롬 확장프로그램 활용

리포트 검수 - 구글애널리틱스 리포트 활용



### Chrome 브라우저의 확장프로그램 활용한 데이터 검수 – WASP Inspector

https://chrome.google.com/webstore/category/extensions?hl=ko





### Chrome 브라우저의 확장프로그램 활용한 데이터 검수 – Google Tag Assistant





#### review

데이터 검수란 무엇인가 – 데이터가 정상적으로 수집되고 있는지 확인하는 작업 데이터 검수 방법 – 스크린 & 리포트 Chrome 브라우저의 확장프로그램 활용한 데이터 검수 – WASP, Google Tag Assistant



## The End