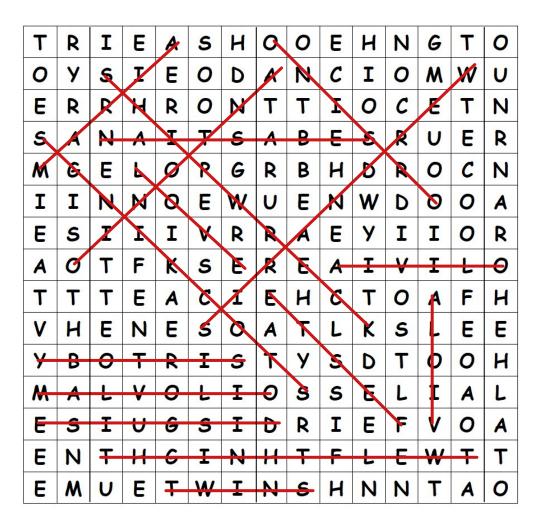

## **Twelfth Night wordsearch**

## Answer sheet

For a full range of resources see: shakespeare.org.uk/primaryresources