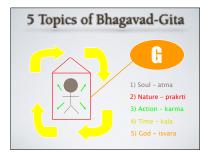

| וס | CTIONARY |
|----|----------|
|    |          |









| "sūtre maņi-gaņā iva"                                 |
|-------------------------------------------------------|
| 60000000000000000000000000000000000000                |
| 10000000000000000000000000000000000000                |
| Bhagavad-Gita 7.7 - As Pearls are Strung on a Thread. |







| Bhagavan | Brahman   |  |  |
|----------|-----------|--|--|
|          | Paramatma |  |  |





| We Must Reconnect                                                                                                                                                                                                       | 21 |  |
|-----------------------------------------------------------------------------------------------