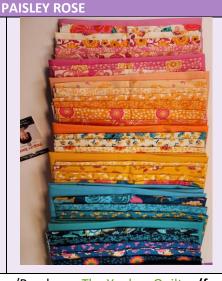

#### LIMITED KITS AVAILABLE

If you would like to use the same fabric as Michelle (not required), she has coordinated kits to be sold independently through <u>The Yankee Quilter</u>. The kits will be directly purchased and managed by The Yankee Quilter. Reserve early as there are limited kits.

- PAISLEY ROSE/MAIN SELECTION: Moda Paisley Rose plus 8 solid fabrics curated by Michelle to match the Paisley Rose prints Bella Porcelain Background fabric selected.
- BERMUDA BATIKS/ALTERNATIVE SELECTION: Moda Bermuda Batik Bella White Background fabric selected.