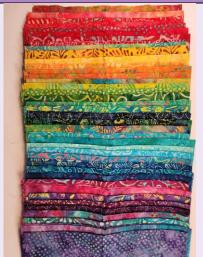

- PAISLEY ROSE/MAIN SELECTION: Moda Paisley Rose plus 8 solid fabrics curated by Michelle to match the Paisley Rose prints Bella Porcelain Background fabric selected.
- BERMUDA BATIKS/ALTERNATIVE SELECTION: Moda Bermuda Batik Bella White Background fabric selected.

### BERMUDA BATIKS

 Modern Setting – Includes FQs, Background, and

Binding

Limited Kits Available:

- Traditional Setting

   Includes FQs,
   Background,
   Border and Binding
- Fat Quarter Bundle
   (FQ) Only