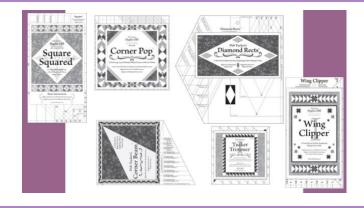

## **OVERVIEW**

Glorious Splendor Sampler Quilt Mystery Series will be a delightful Sampler Quilt.

Michelle's Spring Mystery will feature the **Studio 180 Design Diamond Rects, Corner Beam, Corner Pop, Square Squared, Wing Clipper and Tucker Trimmer.** The series will be a technique building series offering a variety of techniques for each of the tools.

## TOOLS NEEDED:

- Diamond Rects<sup>™</sup>
- Corner Beam™
- Corner Pop™
- Square Squared™
- Wing Clipper™
- Tucker Trimmer I™
- Quilter's Magic Wand