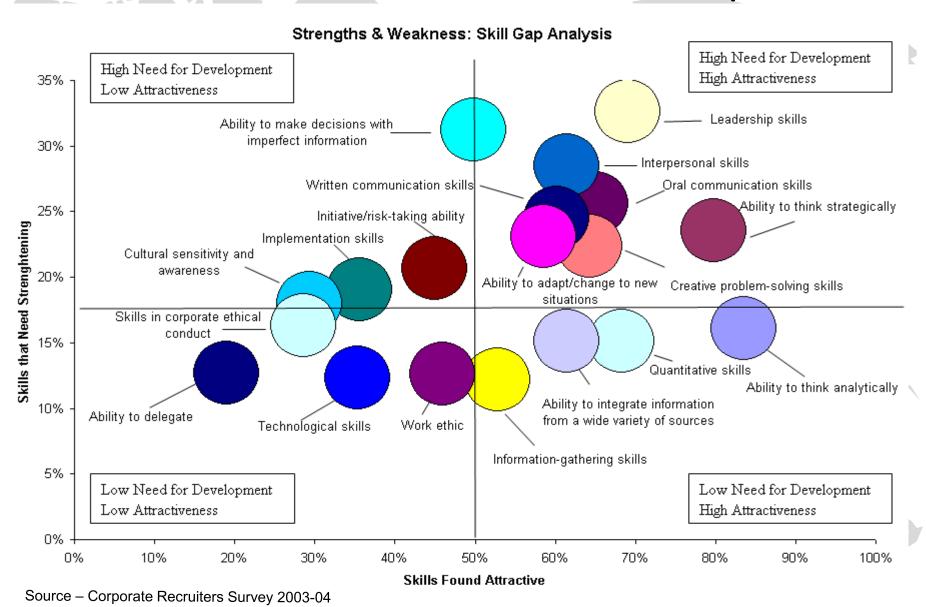

## Why do People Go to Business Schools?

- Develop my management knowledge and technical skills
- Be an exciting challenge
- Give me a sense of personal satisfaction and achievement
- Improve my long term income and financial stability
- Provide the professional credentials I need for advancement
- Allow me to remain marketable (competitive)
- Building relationships and Networks

## What Skills do students want to improve?



# The core competencies of a Manager

- Management in a Complex World
- Managing Decisions
- Managing Business Resources
- Delivering Customer Value
- Leadership and Change management
- Managing Diversity and Different Cultures





REFLECTIVE MINDSET

**GLOBAL MINDSET** 

COLLABORATIVE MINDSET

**ANALYTIC MINDSET** 



### **Global Mindset**

- Worldwide
- International
- Universal
- Comprehensive
- Total
- Inclusive
- Overall
- Large scale
- Macro



## **Analytic Mindset**

- Logical
- Investigative
- Diagnostic
- Systematic
- Critical
- Methodical
- Questioning
- Reasoned
- Rational



## **Collaborative Mindset**

- Work together
- Join forces
- Team up
- Work in partnerships
- Pool resources
- Act as a team
- Cooperate with each other



## **Reflective Mindset**

- Meditative
- Co