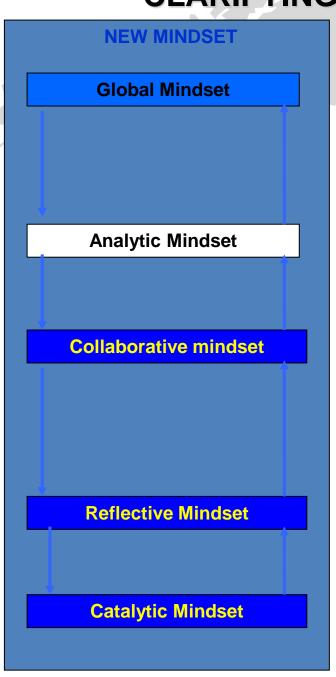

## **Analytic Mindset**

- Logical
- Investigative
- Diagnostic
- Systematic
- Critical
- Methodical
- Questioning
- Reasoned
- Rational