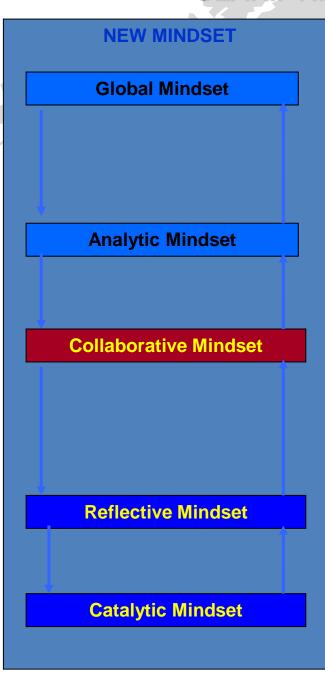

REFLECTIVE MINDSET

**GLOBAL MINDSET** 

COLLABORATIVE MINDSET

**ANALYTIC MINDSET** 

### **Global Mindset**

- Worldwide
- International
- Universal
- Comprehensive
- Total
- Inclusive
- Overall
- Large scale
- Macro

## **Analytic Mindset**

- Logical
- Investigative
- Diagnostic
- Systematic
- Critical
- Methodical
- Questioning
- Reasoned
- Rational

## **Collaborative Mindset**

- Work together
- Join forces
- Team up
- Work in partnerships
- Pool resources
- Act as a team
- Cooperate with each other

## **Reflective Mindset**

- Meditative
- Contemplate
- Brooding
- Deep in thought
- Absorbed
- Introspective
- Wistful

## **Catalytic Mindset**

- Means,
- ·Channels,
- Vehicles
- Methods
- Mediums,
- Mechanisms for change