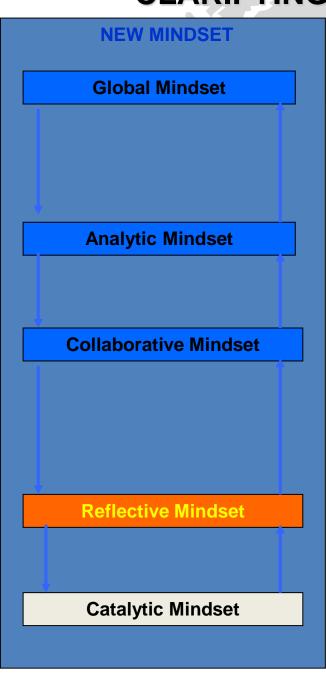

REFLECTIVE MINDSET

**GLOBAL MINDSET** 

COLLABORATIVE MINDSET

**ANALYTIC MINDSET** 

## **Reflective Mindset**

- Meditative
- Contemplate
- Brooding
- Deep in thought
- Absorbed
- Introspective
- Wistful

## **Catalytic Mindset**

- Means,
- ·Channels,
- Vehicles
- Methods
- Mediums,
- Mechanisms for change