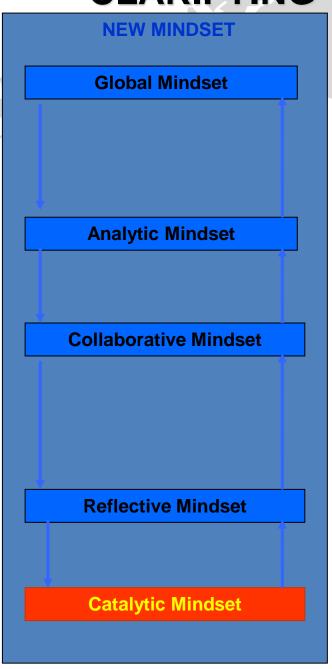

REFLECTIVE MINDSET

**GLOBAL MINDSET** 

COLLABORATIVE MINDSET

**ANALYTIC MINDSET** 

## **Catalytic Mindset**

- Means,
- ·Channels,
- Vehicles
- Methods
- Mediums,
- Mechanisms for change