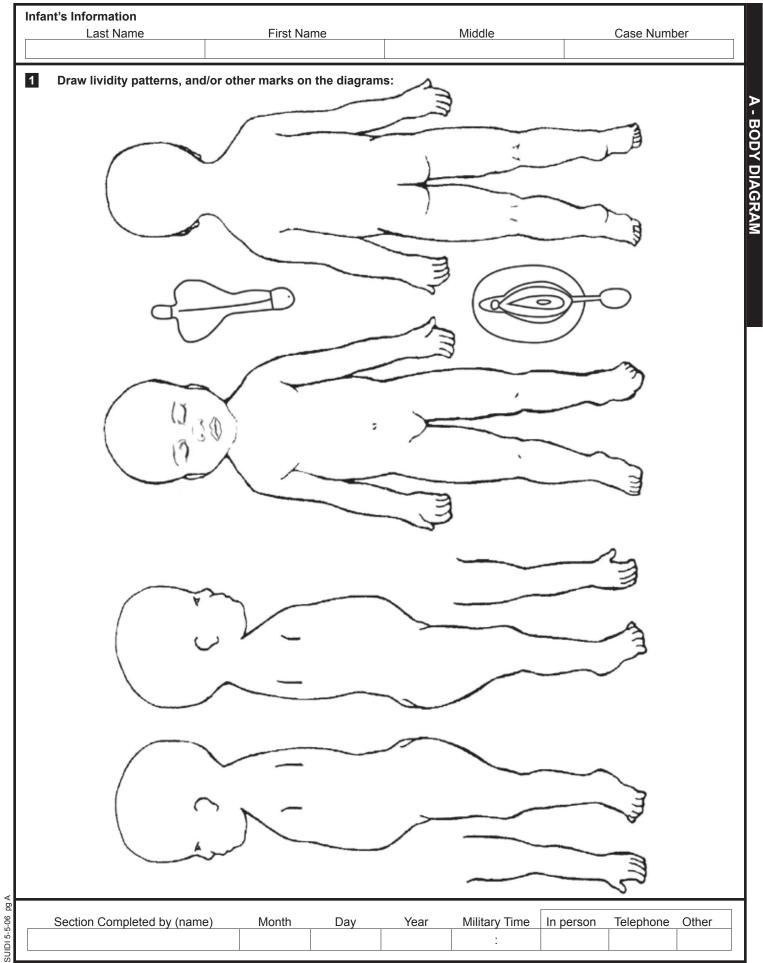

## **Table of Contents**

| Α |
|---|
| В |
| С |
| D |
| Е |
| F |
| G |
| Η |
| I |
| J |
|   |
| Κ |
|   |

| Infan | nt's Information<br>Last Name                      |             | First Name            |                                      | Mie     | ddle              |      |                         | Case Number                 |  |  |
|-------|----------------------------------------------------|-------------|-----------------------|--------------------------------------|---------|-------------------|------|-------------------------|-----------------------------|--|--|
| 1     | Information about the EMS<br>Last name             | S responde  |                       | st name                              |         |                   |      | Ąç                      | gency                       |  |  |
|       |                                                    |             | Month                 | Day                                  |         |                   | Year |                         | Military Time               |  |  |
|       | Date/Time Dispatched:                              |             |                       |                                      |         |                   |      |                         | :                           |  |  |
| 2     | Who called 911?<br>Last name                       |             | Firs                  | st name                              | name R  |                   |      |                         | Relationship (example aunt) |  |  |
| 3     | What date and time did yo Month                    | u arrive?   | Day                   |                                      | Ye      | ear               |      |                         | Military Time               |  |  |
|       |                                                    |             |                       |                                      |         |                   |      |                         | :                           |  |  |
| 4     | Was anyone doing CPR w<br>No Yes Who?              |             |                       | x. crib, arms o                      | f careg | iver)             |      |                         |                             |  |  |
|       |                                                    |             | · · · · ·             |                                      | -       | -                 |      |                         |                             |  |  |
| 6     | Describe infant's appeara                          | Appearar    | nce                   |                                      | No      | Yes               | De   | escribe an              | d specify location:         |  |  |
|       | a) Discoloration around fa                         | ce/nose/mo  | buth                  |                                      |         |                   |      |                         |                             |  |  |
|       | b) Secretions (foam, froth)                        |             |                       |                                      |         |                   |      |                         |                             |  |  |
|       | c) Skin discoloration (livor                       | -           |                       |                                      |         |                   |      |                         |                             |  |  |
|       | d) Pressure marks (pale, b                         |             |                       |                                      |         |                   |      |                         |                             |  |  |
|       | e) Rash or petechiae (sma                          |             | spots on skin, membra | nes or eyes)                         |         |                   |      |                         |                             |  |  |
|       | f) Marks on body (scratch                          | on nose)    |                       |                                      |         |                   |      |                         |                             |  |  |
|       | g) Other                                           |             |                       |                                      |         |                   |      |                         |                             |  |  |
|       | h) Unknown                                         |             |                       |                                      |         |                   |      |                         |                             |  |  |
| 7     | How did the infant feel wh<br>Sweaty Warm to touch |             | ch Rigid, stiff Lim   | ıp, flexible                         | Unkno   | own               |      | Other                   | - specify                   |  |  |
| 8     | Did you administer resusc                          |             |                       | all that were<br>Infant<br>mobilized |         | below,<br>edicati |      | kip to No.<br>Intubatio |                             |  |  |
| 1     | Other - Specify:                                   | I           | l                     |                                      |         |                   | I    |                         |                             |  |  |
| 9     | List all emergency medica                          | tions aiven | n to the infant:      |                                      |         |                   |      |                         |                             |  |  |
|       |                                                    | me of Medic |                       |                                      |         | Dose              |      | Route                   | Military Time               |  |  |
|       | 1.                                                 |             |                       |                                      |         |                   |      |                         | :                           |  |  |
|       | 2.                                                 |             |                       |                                      |         |                   |      |                         | :                           |  |  |
|       | 3.                                                 |             |                       |                                      |         |                   |      |                         | :                           |  |  |
| נת    | 4.                                                 |             |                       |                                      |         |                   |      |                         | :                           |  |  |
|       | 5.                                                 |             |                       |                                      |         |                   |      |                         | :                           |  |  |
|       |                                                    |             | Continued on t        | he next page                         | e 🕨     |                   |      |                         |                             |  |  |