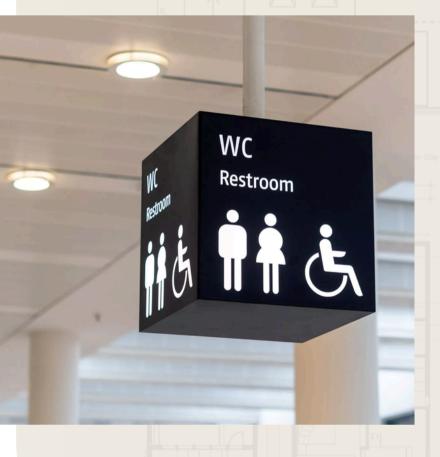

# 1 Signage Work

- In-depth explanation of external Signage work
- In-depth explanation of internal signage work

Detail explanation of quantity takeoff, measurement sheet & BOQ preparation of wall finishes