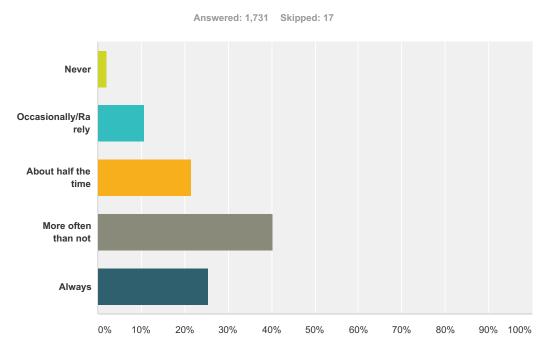

# Q2 I have feelings of helplessness since discovering my partner's behaviors.

| Answer Choices      | Responses |       |
|---------------------|-----------|-------|
| Never               | 2.14%     | 37    |
| Occasionally/Rarely | 10.57%    | 183   |
| About half the time | 21.43%    | 371   |
| More often than not | 40.38%    | 699   |
| Always              | 25.48%    | 441   |
| Total               |           | 1,731 |