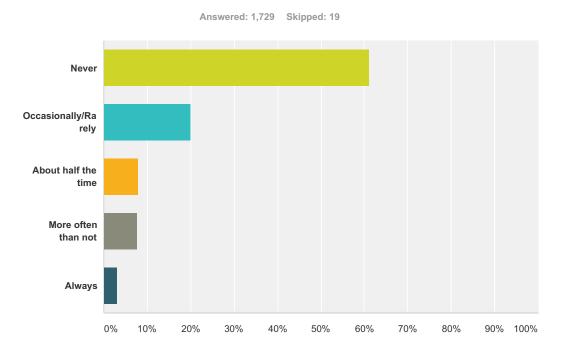

# Q9 Since learning of my partner's behaviors, he/she has hurt, hit, or threatened me.

| Answer Choices      | Responses |       |
|---------------------|-----------|-------|
| Never               | 61.13%    | 1,057 |
| Occasionally/Rarely | 20.01%    | 346   |
| About half the time | 7.98%     | 138   |
| More often than not | 7.81%     | 135   |
| Always              | 3.07%     | 53    |
| Total               |           | 1,729 |