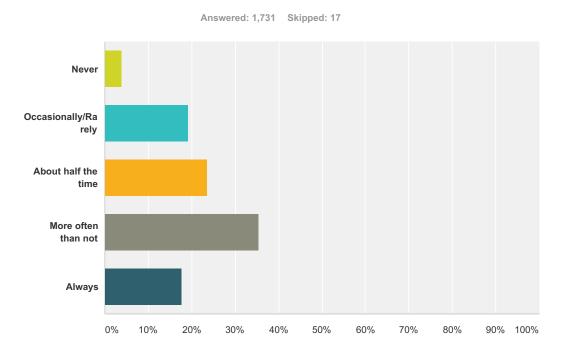

## Q1 I experience intense feelings of indescribable fear since discovering my partner's sexual misbehaviors.

| Answer Choices      | Responses |       |
|---------------------|-----------|-------|
| Never               | 3.93%     | 68    |
| Occasionally/Rarely | 19.30%    | 334   |
| About half the time | 23.51%    | 407   |
| More often than not | 35.47%    | 614   |
| Always              | 17.79%    | 308   |
| Total               |           | 1,731 |