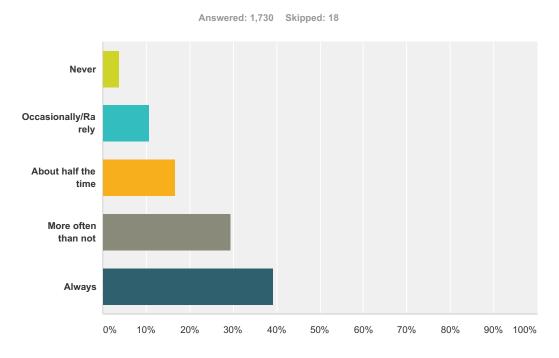

# Q8 I feel like my partner will never stop sexually acting out.

| Answer Choices      | Responses |       |
|---------------------|-----------|-------|
| Never               | 3.82%     | 66    |
| Occasionally/Rarely | 10.75%    | 186   |
| About half the time | 16.65%    | 288   |
| More often than not | 29.54%    | 511   |
| Always              | 39.25%    | 679   |
| Total               |           | 1,730 |