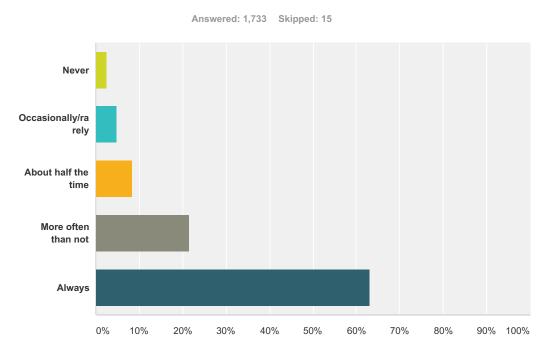

# Q7 I feel violated due to my partner's sexual behaviors.

| Answer Choices      | Responses |       |
|---------------------|-----------|-------|
| Never               | 2.42%     | 42    |
| Occasionally/rarely | 4.85%     | 84    |
| About half the time | 8.25%     | 143   |
| More often than not | 21.41%    | 371   |
| Always              | 63.07%    | 1,093 |
| Total               |           | 1,733 |