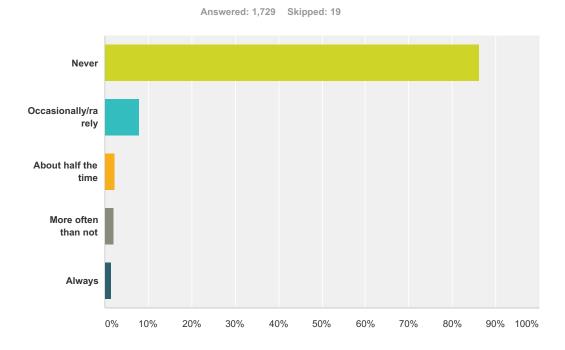

## Q3 My partner threatens to hurt me in some way if I do not comply with his/her sexual fantasies.

| Answer Choices      | Responses |       |
|---------------------|-----------|-------|
| Never               | 86.18%    | 1,490 |
| Occasionally/rarely | 7.92%     | 137   |
| About half the time | 2.37%     | 41    |
| More often than not | 2.14%     | 37    |
| Always              | 1.39%     | 24    |
| Total               |           | 1,729 |