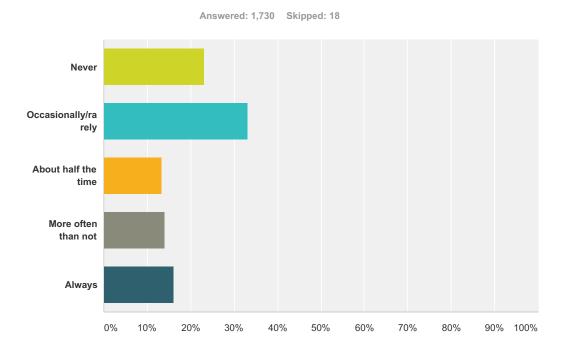

#### Q4 Due to my partner's sexual behaviors I have become concerned that I might contract a sexually transmitted disease.

| Answer Choices      | Responses |       |
|---------------------|-----------|-------|
| Never               | 23.18%    | 401   |
| Occasionally/rarely | 33.24%    | 575   |
| About half the time | 13.41%    | 232   |
| More often than not | 14.05%    | 243   |
| Always              | 16.13%    | 279   |
| Total               |           | 1,730 |