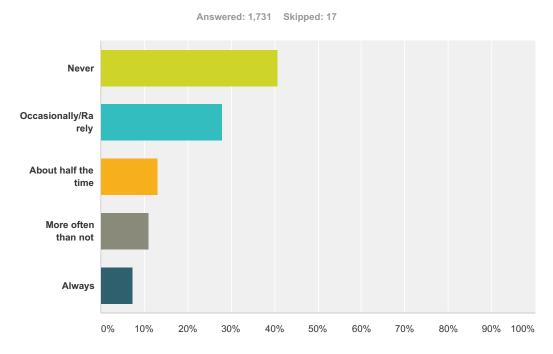

# Q10 Since learning of my partner's behaviors, I am afraid of my partner.

| Answer Choices      | Responses |       |
|---------------------|-----------|-------|
| Never               | 40.67%    | 704   |
| Occasionally/Rarely | 27.90%    | 483   |
| About half the time | 13.17%    | 228   |
| More often than not | 11.03%    | 191   |
| Always              | 7.22%     | 125   |
| Total               |           | 1,731 |