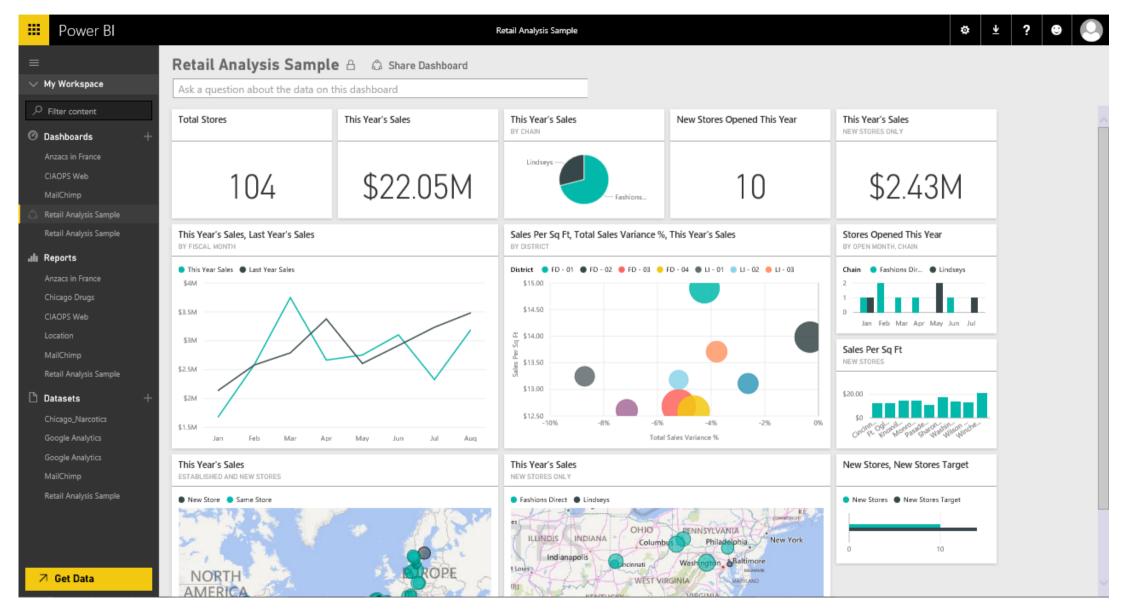

### Power BI

- Excel is everywhere
- Power BI is free
- Data analysis is growing
- Connect to third party data sources

### Power BI

Office 365 Review