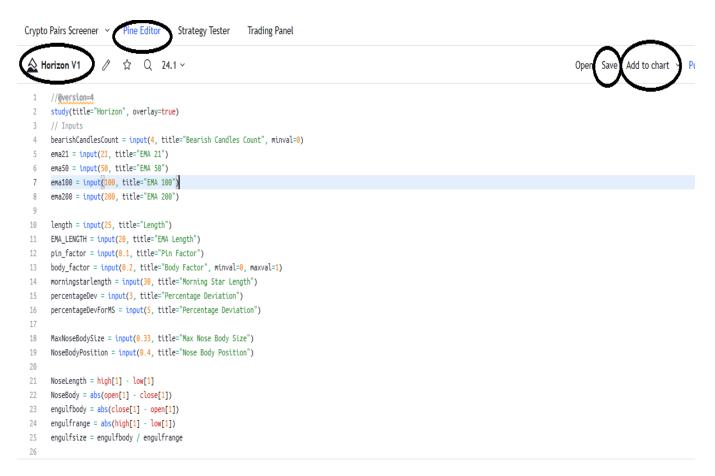

# How you install the HORIZON?

Open TradingView and go to Pine Editor. Paste the script there, name it Horizon V1, then save it and add it to your chart.