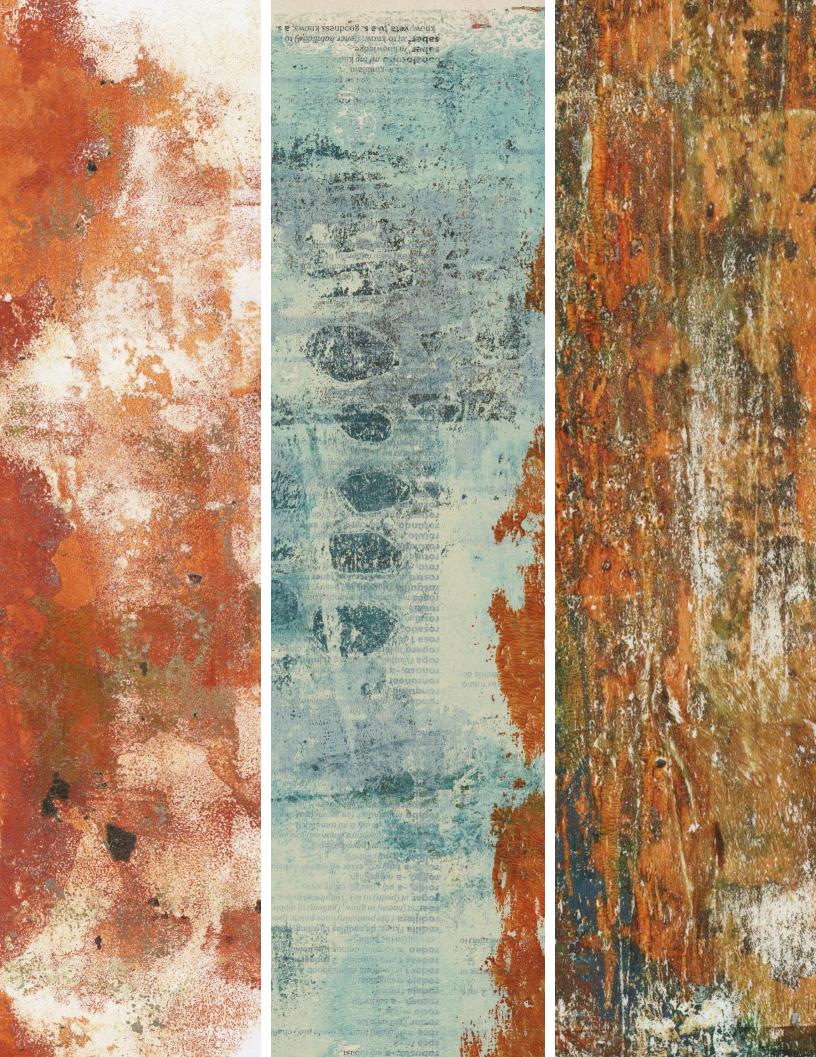

## EFCOLLAGE PAPERS 3

I am excited to offer this collection of collage papers that have been curated with my tribe in mind. If you are like me, then you love the power, the mystery, and beauty of the ancient. This collection is my contribution to our exploration of indigo.

Recommendation: Print these on onion skin, resume paper or rice paper.

Feel free to use these collage papers in your art, in part or in whole.

If you are having any difficulties opening your templates or making changes, please get in touch with us anytime: