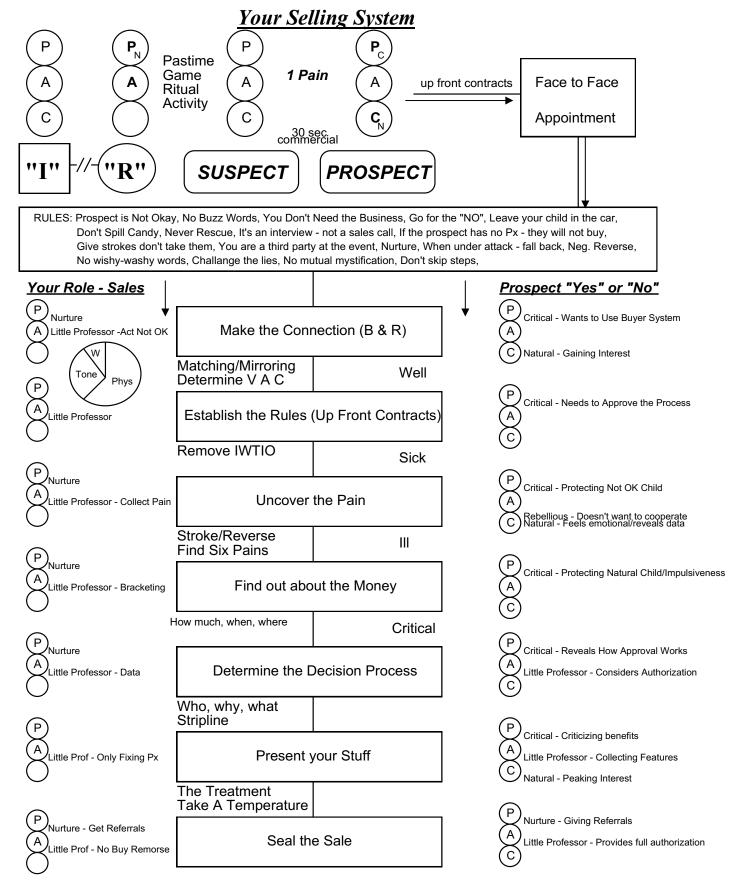

### Sales - Don't Take it Personally

Visualization - On your very own Caribbean Island

|            | _) ]          | Def                                                | ĩne                                 |                                                 |   |                                                                         |                                                                                     |                                                                                                                 |                                                                                                             |                                                                                                |
|------------|---------------|----------------------------------------------------|-------------------------------------|-------------------------------------------------|---|-------------------------------------------------------------------------|-------------------------------------------------------------------------------------|-----------------------------------------------------------------------------------------------------------------|-------------------------------------------------------------------------------------------------------------|------------------------------------------------------------------------------------------------|
|            |               |                                                    |                                     |                                                 |   |                                                                         |                                                                                     |                                                                                                                 |                                                                                                             |                                                                                                |
|            |               |                                                    |                                     |                                                 |   |                                                                         |                                                                                     |                                                                                                                 |                                                                                                             |                                                                                                |
| 5 6        | 7             |                                                    | 8                                   |                                                 | 9 |                                                                         | 1                                                                                   | 0                                                                                                               |                                                                                                             |                                                                                                |
| "I" and wl | ho :          | you                                                | ı "F                                | <b>!</b> "?                                     |   |                                                                         |                                                                                     |                                                                                                                 |                                                                                                             |                                                                                                |
|            |               |                                                    |                                     | -                                               |   |                                                                         |                                                                                     |                                                                                                                 |                                                                                                             |                                                                                                |
|            |               |                                                    |                                     |                                                 |   |                                                                         |                                                                                     |                                                                                                                 |                                                                                                             |                                                                                                |
| 0          | 1             | 2                                                  | 3                                   | 4                                               | 5 | 6                                                                       | 7                                                                                   | 8                                                                                                               | 9                                                                                                           | 10                                                                                             |
| 0          | 1             | 2                                                  | 3                                   | 4                                               | 5 | 6                                                                       | 7                                                                                   | 8                                                                                                               | 9                                                                                                           | 10                                                                                             |
| 0          | 1             | 2                                                  | 3                                   | 4                                               | 5 | 6                                                                       | 7                                                                                   | 8                                                                                                               | 9                                                                                                           | 10                                                                                             |
| _ 0        | 1             | 2                                                  | 3                                   | 4                                               | 5 | 6                                                                       | 7                                                                                   | 8                                                                                                               | 9                                                                                                           | 10                                                                                             |
| 0          | 1             | 2                                                  | 3                                   | 4                                               | 5 | 6                                                                       | 7                                                                                   | 8                                                                                                               | 9                                                                                                           | 10                                                                                             |
| 0          | 1             | 2                                                  | 3                                   | 4                                               | 5 | 6                                                                       | 7                                                                                   | 8                                                                                                               | 9                                                                                                           | 10                                                                                             |
|            |               |                                                    |                                     |                                                 |   |                                                                         |                                                                                     |                                                                                                                 |                                                                                                             |                                                                                                |
|            |               |                                                    |                                     |                                                 |   |                                                                         |                                                                                     |                                                                                                                 |                                                                                                             |                                                                                                |
|            | 5 6 "I" and w | 5 6 7 "I" and who 2  — 0 1 — 0 1 — 0 1 — 0 1 — 0 1 | 0 1 2 0 1 2 0 1 2 0 1 2 0 1 2 0 1 2 | 0 1 2 3 0 1 2 3 0 1 2 3 0 1 2 3 0 1 2 3 0 1 2 3 |   | 0 1 2 3 4 5 0 1 2 3 4 5 0 1 2 3 4 5 0 1 2 3 4 5 0 1 2 3 4 5 0 1 2 3 4 5 | 0 1 2 3 4 5 6 0 1 2 3 4 5 6 0 1 2 3 4 5 6 0 1 2 3 4 5 6 0 1 2 3 4 5 6 0 1 2 3 4 5 6 | 0 1 2 3 4 5 6 7 0 1 2 3 4 5 6 7 0 1 2 3 4 5 6 7 0 1 2 3 4 5 6 7 0 1 2 3 4 5 6 7 0 1 2 3 4 5 6 7 0 1 2 3 4 5 6 7 | 0 1 2 3 4 5 6 7 8 0 1 2 3 4 5 6 7 8 0 1 2 3 4 5 6 7 8 0 1 2 3 4 5 6 7 8 0 1 2 3 4 5 6 7 8 0 1 2 3 4 5 6 7 8 | 6 7 8 9 10 "I" and who you "R"?  0 1 2 3 4 5 6 7 8 9  0 1 2 3 4 5 6 7 8 9  0 1 2 3 4 5 6 7 8 9 |

RULE: You can perform in your roles only in a manner that is congruent with how you see yourself conceptually as "I".

|        |        | The 1  | three p | sychol | ogical | condi  | ions o | f peop | le; |   |   |   |   |
|--------|--------|--------|---------|--------|--------|--------|--------|--------|-----|---|---|---|---|
|        |        |        |         |        |        |        |        |        | _   |   |   |   |   |
| What i | s a Co | omfort | Zone?   | )      |        |        |        |        |     |   |   |   |   |
| How w  |        |        | -       |        |        |        |        |        |     |   |   |   |   |
|        |        |        |         |        |        |        |        |        |     |   |   |   |   |
| can be |        |        | winne   |        | essful | in any | role?  |        |     |   |   |   | e |
|        | 0      | 1      | 2       | 3      | 4      | 5      | 6      | 7      | 8   | 9 | 1 | 0 |   |

| How does performance in a particular role affect your "I"? |  |  |  |  |  |
|------------------------------------------------------------|--|--|--|--|--|
|                                                            |  |  |  |  |  |
| What is failure? vs. Success                               |  |  |  |  |  |
| What is rejection? vs. Acceptance                          |  |  |  |  |  |
| Are they synonymous?                                       |  |  |  |  |  |
| How do you currently handle "rejection"?                   |  |  |  |  |  |
| How do you currently handle "failure"?                     |  |  |  |  |  |
| How can we reconcile the two definitions?                  |  |  |  |  |  |

| 4         | Why can role performance failure make us feel so bad? |
|-----------|-------------------------------------------------------|
|           |                                                       |
|           |                                                       |
| Why shoul | dn't you take failures in sales personally?           |
|           |                                                       |
|           |                                                       |

RULE: Protect your belly button. In a sales situation your "I" is a third party at the event, emotionally detached, only supporting your "R" performance.

As a salesperson you ("I") are an actor, playing the part of a psychologist ("Role"), interviewing another person, helping them feel good about telling you why they do, *or do not*, need what you have to offer as a product or service. Your "I" is not emotionally involved. This is the fundamental concept behind the first step in our intake process. *This will take a lifetime of learning and application to master but you will learn techniques to control your I/R by the end of this course.* 

### **Technique Training**

Stroke - Reverse - Nurture

**Common Questions you are currently getting from clients:** 

| Question - |   |      |      |
|------------|---|------|------|
|            |   |      |      |
| Stroke -   |   |      |      |
| Reverse    | - |      |      |
|            |   |      |      |
| Nurture    | ; |      |      |
|            |   |      |      |
| Question - |   |      |      |
|            |   |      |      |
| Stroke -   |   |      |      |
| Reverse    | - |      |      |
|            |   |      |      |
| Nurture    |   |      |      |
|            |   |      |      |
| Question - |   |      |      |
|            |   |      |      |
| Stroke -   |   |      |      |
| Reverse    | - |      |      |
|            |   |      |      |
| Nurture    | - |      |      |
|            |   | <br> | <br> |