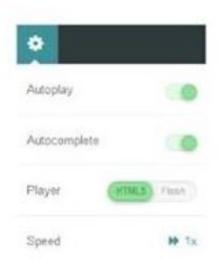

**2) The best course experience** is turning on Autoplay and Autcomplete, found under the gear icon above the course list. This marks the lecture as completed and automatically loads the next one.

3) Click the "Complete and continue" button now and get into the course!