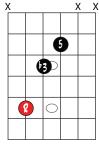

#### MAJ TRIAD

(SHOWN AS D MAJOR)

5, 4, 3 strings (shown as Dm)

5, 4, 3 strings (shown as D dim)

(shown as D+)

min Triad

4. 3. 2 strings (shown as Gm)

DIM TRIAD