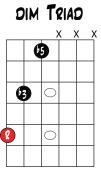

### LESSON 2 - CLOSE POSITION TRIADS

6, 5, 4 strings (shown as A Major)

6. 5. 4 strings (shown as Am)

6. 5. 4 strings (shown as A dim)

(shown as A+)

#### MAJ TRIAD

(SHOWN AS D MAJOR)

5, 4, 3 strings (shown as Dm)

5, 4, 3 strings (shown as D dim)

(shown as D+)

min Triad

4. 3. 2 strings (shown as Gm)

DIM TRIAD