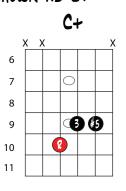

## LESSON 2 - CLOSE POSITION TRIADS (CONT)

MAJOR TRIADS SHOWN AS C MAJOR

MINOR TRIADS SHOWN AS CM

DIMINISHED TRIADS SHOWN AS C DIM

C+ х Х х 4 5  $\bigcirc$ 6 6 7 Ø  $\cap$ 8 🕜 9  $\frown$ 

C+ х Х Х С 6 1

www.moveforwardguitar.com