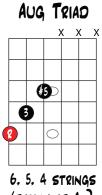

### LESSON 2 - CLOSE POSITION TRIADS

6, 5, 4 strings (shown as A Major)

6. 5. 4 strings (shown as Am)

6. 5. 4 strings (shown as A dim)

(shown as A+)