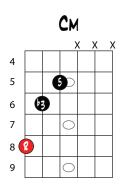

# 

3, 2, 1 strings (shown as C Major)

min Triad

3. 2. 1 strings (shown as Cm)

DIM TRIAD

3, 2, 1 strings (shown as C dim)

© Move Forward Guitar LLC 2019

## LESSON 2 - CLOSE POSITION TRIADS (CONT)

MAJOR TRIADS SHOWN AS C MAJOR

MINOR TRIADS SHOWN AS CM

DIMINISHED TRIADS SHOWN AS C DIM

C+ х Х х 4 5  $\bigcirc$ 6 6 7 Ø  $\cap$ 8 🕜 9  $\frown$ 

C+ х Х Х С 6 1

www.moveforwardguitar.com