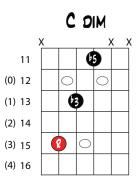

# 

3, 2, 1 strings (shown as C Major)

min Triad

3. 2. 1 strings (shown as Cm)

DIM TRIAD

3, 2, 1 strings (shown as C dim)

© Move Forward Guitar LLC 2019