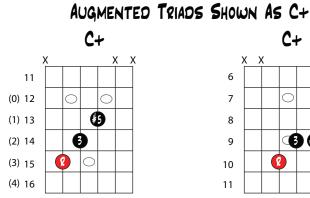

## LESSON 2 - CLOSE POSITION TRIADS (CONT)

MAJOR TRIADS SHOWN AS C MAJOR

MINOR TRIADS SHOWN AS CM

DIMINISHED TRIADS SHOWN AS C DIM

C+ х Х х 4 5  $\bigcirc$ 6 6 7 Ø  $\cap$ 8 🕜 9  $\frown$ 

C+ х Х Х С 6 1

www.moveforwardguitar.com