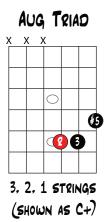

# 

3, 2, 1 strings (shown as C Major)

min Triad

3. 2. 1 strings (shown as Cm)

DIM TRIAD

3, 2, 1 strings (shown as C dim)

© Move Forward Guitar LLC 2019