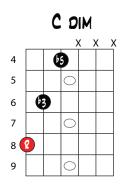

# 

3, 2, 1 strings (shown as C Major)

min Triad

3. 2. 1 strings (shown as Cm)

DIM TRIAD

3, 2, 1 strings (shown as C dim)

© Move Forward Guitar LLC 2019