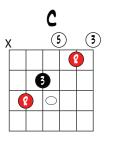

## LESSON 2 - CLOSE POSITION TRIADS (CONT)

COMMON OPEN CHORDS THAT ARE TRIADS

|          |  |  | Ε          |   |  |  |  |
|----------|--|--|------------|---|--|--|--|
| <b>?</b> |  |  | 5 2        |   |  |  |  |
|          |  |  | e          | • |  |  |  |
|          |  |  |            |   |  |  |  |
|          |  |  | $\bigcirc$ |   |  |  |  |
|          |  |  |            |   |  |  |  |

| EM |   |                      |            |  |  |  |  |  |  |  |
|----|---|----------------------|------------|--|--|--|--|--|--|--|
|    |   | <u>▶3</u> 5 <b>?</b> |            |  |  |  |  |  |  |  |
|    |   |                      |            |  |  |  |  |  |  |  |
|    | E |                      |            |  |  |  |  |  |  |  |
|    |   |                      | $\bigcirc$ |  |  |  |  |  |  |  |
|    |   |                      |            |  |  |  |  |  |  |  |
|    | e |                      | 0          |  |  |  |  |  |  |  |