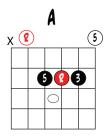

### LESSON 2 - CLOSE POSITION TRIADS

6, 5, 4 strings (shown as A Major)

6. 5. 4 strings (shown as Am)

6. 5. 4 strings (shown as A dim)

(shown as A+)