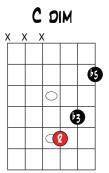

# 

3, 2, 1 strings (shown as C Major)

min Triad

3. 2. 1 strings (shown as Cm)

DIM TRIAD

3, 2, 1 strings (shown as C dim)

© Move Forward Guitar LLC 2019