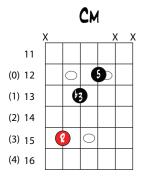

# 

3, 2, 1 strings (shown as C Major)

min Triad

3. 2. 1 strings (shown as Cm)

DIM TRIAD

3, 2, 1 strings (shown as C dim)

© Move Forward Guitar LLC 2019

## LESSON 2 - CLOSE POSITION TRIADS (CONT)

MAJOR TRIADS SHOWN AS C MAJOR

MINOR TRIADS SHOWN AS CM

DIMINISHED TRIADS SHOWN AS C DIM

C+ х Х х 4 5  $\bigcirc$ 6 6 7 Ø  $\cap$ 8 🕜 9  $\frown$ 

C+ х Х Х С 6 1

www.moveforwardguitar.com