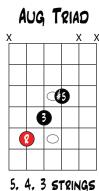

#### MAJ TRIAD

(SHOWN AS D MAJOR)

5, 4, 3 strings (shown as Dm)

5, 4, 3 strings (shown as D dim)

(shown as D+)

min Triad

4. 3. 2 strings (shown as Gm)

DIM TRIAD