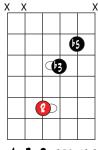

#### MAJ TRIAD

(SHOWN AS D MAJOR)

5, 4, 3 strings (shown as Dm)

5, 4, 3 strings (shown as D dim)

(shown as D+)

min Triad

4. 3. 2 strings (shown as Gm)

DIM TRIAD

4, 3, 2 strings (shown as G dim)

4, 3, 2 strings (shown as G+)