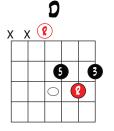

### LESSON 2 - CLOSE POSITION TRIADS

6, 5, 4 strings (shown as A Major)

6. 5. 4 strings (shown as Am)

6. 5. 4 strings (shown as A dim)

(shown as A+)