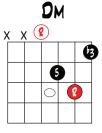

#### MAJ TRIAD

(SHOWN AS D MAJOR)

5, 4, 3 strings (shown as Dm)

5, 4, 3 strings (shown as D dim)

(shown as D+)

min Triad

4. 3. 2 strings (shown as Gm)

DIM TRIAD