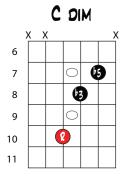

# 

3, 2, 1 strings (shown as C Major)

min Triad

3. 2. 1 strings (shown as Cm)

DIM TRIAD

3, 2, 1 strings (shown as C dim)

© Move Forward Guitar LLC 2019