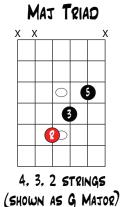

#### MAJ TRIAD

(SHOWN AS D MAJOR)

5, 4, 3 strings (shown as Dm)

5, 4, 3 strings (shown as D dim)

(shown as D+)

min Triad

4. 3. 2 strings (shown as Gm)

DIM TRIAD