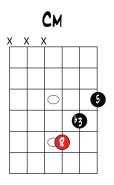

# 

3, 2, 1 strings (shown as C Major)

min Triad

3. 2. 1 strings (shown as Cm)

DIM TRIAD

3, 2, 1 strings (shown as C dim)

© Move Forward Guitar LLC 2019

## LESSON 2 - CLOSE POSITION TRIADS (CONT)

MAJOR TRIADS SHOWN AS C MAJOR

MINOR TRIADS SHOWN AS CM

DIMINISHED TRIADS SHOWN AS C DIM

C+ х Х х 4 5  $\bigcirc$ 6 6 7 Ø  $\cap$ 8 🕜 9  $\frown$ 

C+ х Х Х С 6 1

www.moveforwardguitar.com