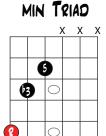

### LESSON 2 - CLOSE POSITION TRIADS

6, 5, 4 strings (shown as A Major)

6. 5. 4 strings (shown as Am)

6. 5. 4 strings (shown as A dim)

(shown as A+)

#### MAJ TRIAD

(SHOWN AS D MAJOR)

5, 4, 3 strings (shown as Dm)

5, 4, 3 strings (shown as D dim)

(shown as D+)

min Triad

4. 3. 2 strings (shown as Gm)

DIM TRIAD