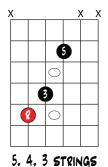

#### MAJ TRIAD

(SHOWN AS D MAJOR)

5, 4, 3 strings (shown as Dm)

5, 4, 3 strings (shown as D dim)

(shown as D+)

min Triad

4. 3. 2 strings (shown as Gm)

DIM TRIAD