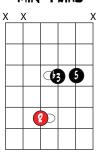

#### MAJ TRIAD

(SHOWN AS D MAJOR)

5, 4, 3 strings (shown as Dm)

5, 4, 3 strings (shown as D dim)

(shown as D+)

min Triad

4. 3. 2 strings (shown as Gm)

DIM TRIAD