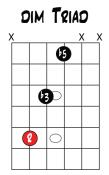

#### MAJ TRIAD

(SHOWN AS D MAJOR)

5, 4, 3 strings (shown as Dm)

5, 4, 3 strings (shown as D dim)

(shown as D+)

min Triad

4. 3. 2 strings (shown as Gm)

DIM TRIAD