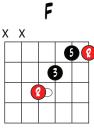

## LESSON 2 - CLOSE POSITION TRIADS (CONT)

COMMON OPEN CHORDS THAT ARE TRIADS

|          |  |  | Ε          |   |  |  |  |
|----------|--|--|------------|---|--|--|--|
| <b>?</b> |  |  | 5 2        |   |  |  |  |
|          |  |  | e          | • |  |  |  |
|          |  |  |            |   |  |  |  |
|          |  |  | $\bigcirc$ |   |  |  |  |
|          |  |  |            |   |  |  |  |

; () () ()

CLOSE POSITION TRIADS WITHIN COMMON OPEN CHORDS