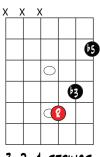

# 

3, 2, 1 strings (shown as C Major)

min Triad

3. 2. 1 strings (shown as Cm)

DIM TRIAD

3, 2, 1 strings (shown as C dim)

© Move Forward Guitar LLC 2019