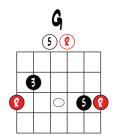

## LESSON 2 - CLOSE POSITION TRIADS (CONT)

COMMON OPEN CHORDS THAT ARE TRIADS

|          |  |  | Ε          |   |  |  |  |
|----------|--|--|------------|---|--|--|--|
| <b>?</b> |  |  | 5 2        |   |  |  |  |
|          |  |  | e          | • |  |  |  |
|          |  |  |            |   |  |  |  |
|          |  |  | $\bigcirc$ |   |  |  |  |
|          |  |  |            |   |  |  |  |

| EM |   |                      |            |  |  |  |  |  |  |  |
|----|---|----------------------|------------|--|--|--|--|--|--|--|
|    |   | <u>▶3</u> 5 <b>?</b> |            |  |  |  |  |  |  |  |
|    |   |                      |            |  |  |  |  |  |  |  |
|    | E |                      |            |  |  |  |  |  |  |  |
|    |   |                      | $\bigcirc$ |  |  |  |  |  |  |  |
|    |   |                      |            |  |  |  |  |  |  |  |
|    | e |                      | 0          |  |  |  |  |  |  |  |