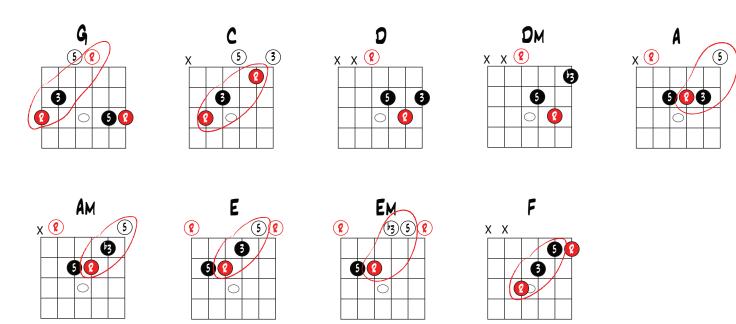

## LESSON 2 - CLOSE POSITION TRIADS (CONT)

COMMON OPEN CHORDS THAT ARE TRIADS

|          |  |  | Ε          |   |  |  |  |
|----------|--|--|------------|---|--|--|--|
| <b>?</b> |  |  | 5 2        |   |  |  |  |
|          |  |  | e          | • |  |  |  |
|          |  |  |            |   |  |  |  |
|          |  |  | $\bigcirc$ |   |  |  |  |
|          |  |  |            |   |  |  |  |

| EM |   |                      |            |  |  |  |  |  |  |  |
|----|---|----------------------|------------|--|--|--|--|--|--|--|
|    |   | <u>▶3</u> 5 <b>?</b> |            |  |  |  |  |  |  |  |
|    |   |                      |            |  |  |  |  |  |  |  |
|    | E |                      |            |  |  |  |  |  |  |  |
|    |   |                      | $\bigcirc$ |  |  |  |  |  |  |  |
|    |   |                      |            |  |  |  |  |  |  |  |
|    | e |                      | 0          |  |  |  |  |  |  |  |

; () () ()

CLOSE POSITION TRIADS WITHIN COMMON OPEN CHORDS