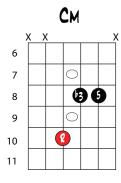

# 

3, 2, 1 strings (shown as C Major)

min Triad

3. 2. 1 strings (shown as Cm)

DIM TRIAD

3, 2, 1 strings (shown as C dim)

© Move Forward Guitar LLC 2019

## LESSON 2 - CLOSE POSITION TRIADS (CONT)

MAJOR TRIADS SHOWN AS C MAJOR

MINOR TRIADS SHOWN AS CM

DIMINISHED TRIADS SHOWN AS C DIM

C+ х Х х 4 5  $\bigcirc$ 6 6 7 Ø  $\cap$ 8 🕜 9  $\frown$ 

C+ х Х Х С 6 1

www.moveforwardguitar.com