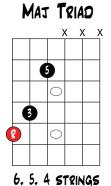

### LESSON 2 - CLOSE POSITION TRIADS

6, 5, 4 strings (shown as A Major)

6. 5. 4 strings (shown as Am)

6. 5. 4 strings (shown as A dim)

(shown as A+)