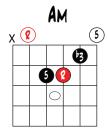

### LESSON 2 - CLOSE POSITION TRIADS

6, 5, 4 strings (shown as A Major)

6. 5. 4 strings (shown as Am)

6. 5. 4 strings (shown as A dim)

(shown as A+)