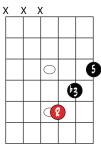

# 

3, 2, 1 strings (shown as C Major)

min Triad

3. 2. 1 strings (shown as Cm)

DIM TRIAD

3, 2, 1 strings (shown as C dim)

© Move Forward Guitar LLC 2019