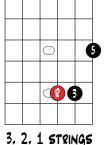

# 

3, 2, 1 strings (shown as C Major)

min Triad

3. 2. 1 strings (shown as Cm)

DIM TRIAD

3, 2, 1 strings (shown as C dim)

© Move Forward Guitar LLC 2019