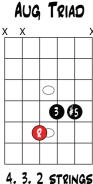

### LESSON 2 - CLOSE POSITION TRIADS



6, 5, 4 strings (shown as A Major)



6. 5. 4 strings (shown as Am)



6. 5. 4 strings (shown as A dim)



(shown as A+)

#### MAJ TRIAD



(SHOWN AS D MAJOR)





5, 4, 3 strings (shown as Dm)



5, 4, 3 strings (shown as D dim)



(shown as D+)



min Triad



4. 3. 2 strings (shown as Gm)

DIM TRIAD



4, 3, 2 strings (shown as G dim)



4, 3, 2 strings (shown as G+)

# 



3, 2, 1 strings (shown as C Major)

min Triad



3. 2. 1 strings (shown as Cm)

DIM TRIAD



3, 2, 1 strings (shown as C dim)



© Move Forward Guitar LLC 2019

## LESSON 2 - CLOSE POSITION TRIADS (CONT)

MAJOR TRIADS SHOWN AS C MAJOR











MINOR TRIADS SHOWN AS CM







DIMINISHED TRIADS SHOWN AS C DIM









C+ х Х х 4 5  $\bigcirc$ 6 6 7 Ø  $\cap$ 8 🕜 9  $\frown$ 





C+ х Х Х С 6 1

www.moveforwardguitar.com

## LESSON 2 - CLOSE POSITION TRIADS (CONT)

COMMON OPEN CHORDS THAT ARE TRIADS













|          |  |  | Ε          |   |  |  |  |
|----------|--|--|------------|---|--|--|--|
| <b>?</b> |  |  | 5 2        |   |  |  |  |
|          |  |  | e          | • |  |  |  |
|          |  |  |            |   |  |  |  |
|          |  |  |