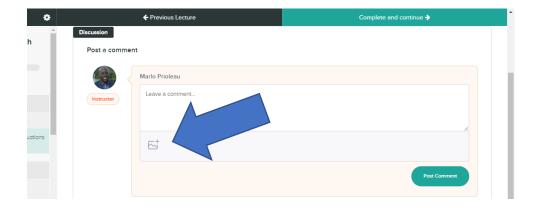

### **How to Submit Your Power-Point Answers**

- 1. Write the answers to your power-point questions and activity on a Microsoft word document. Save the word document on your computer and upload it as an attachment inside the comment section.
- 2. Inside the comment section you will see a square with a plus sign on it. Pictured below

a. Click on the square with the plus which will allow you to upload the Microsoft word document from your computer.

Screen Shot of Chapter 1.