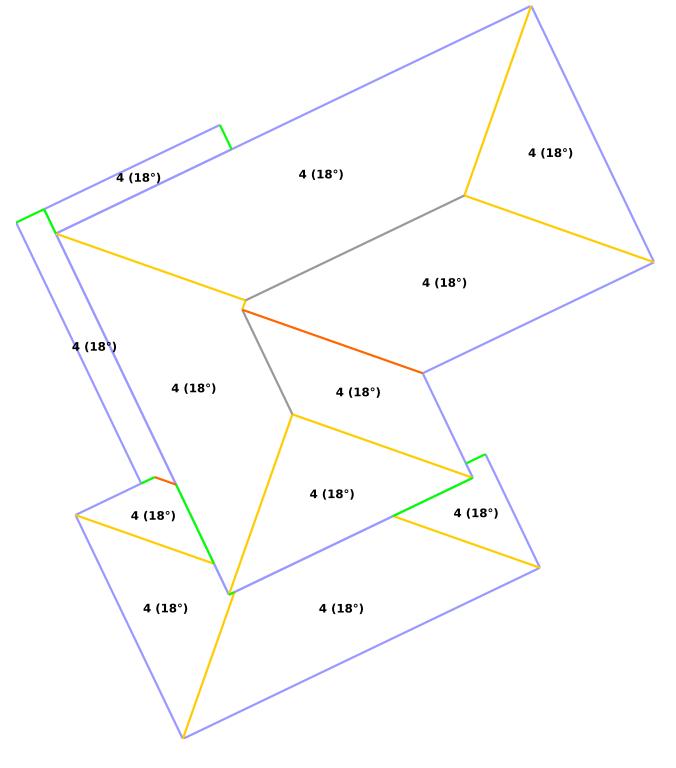

#### **Roof Area Summary**

| Pitch | Area (Sq. Ft.) |
|-------|----------------|
| 4/12  | 2634           |
| Total | 2634           |

Page #5: Pitch

**Customer Address** 

N

# ii rooforders.com Rodof Plans From Aerial Imagery

#### Edge Length Summary

| Edge Type     | Length (Ft.) |  |
|---------------|--------------|--|
| Eave          | 390.10       |  |
| Rake          | 31.70        |  |
| Hip           | 148.30       |  |
| Valley        | 21.80        |  |
| Ridge         | 35.60        |  |
| StepFlashing  | 0.00         |  |
| ApronFlashing | 0.00         |  |

#### **Roof Area Summary**

| Pitch | Area (Sq. Ft.) |
|-------|----------------|
| 4/12  | 2634           |
| Total | 2634           |

Note: Labels for Edge(s) less than 5 feet and Face(s) less than 25 square feet are not displayed for better readability.