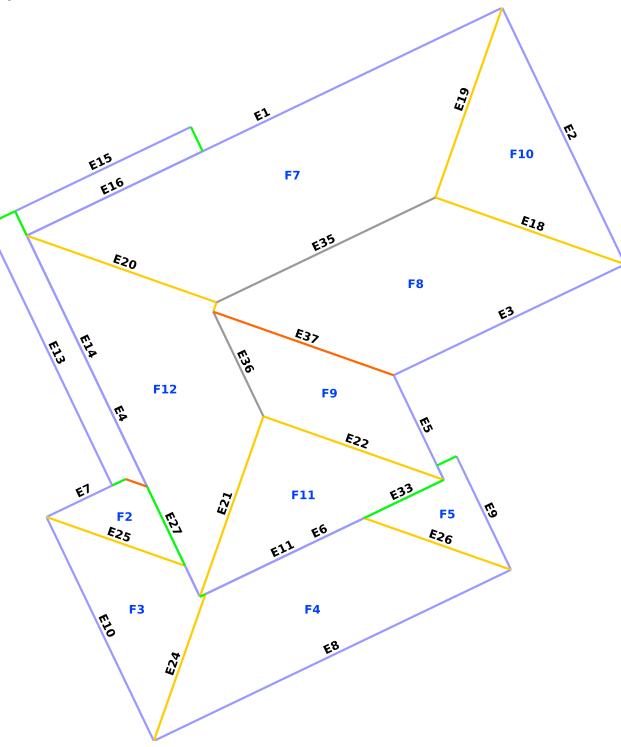

#### **Roof Area Summary**

| Pitch | Area (Sq. Ft.) |
|-------|----------------|
| 4/12  | 2634           |
| Total | 2634           |

Note: Labels for Edge(s) less than 5 feet and Face(s) less than 25 square feet are not displayed for better readability.

Page #4: Edge Length

**Customer Address** 

 $\mathbb{N}$ 