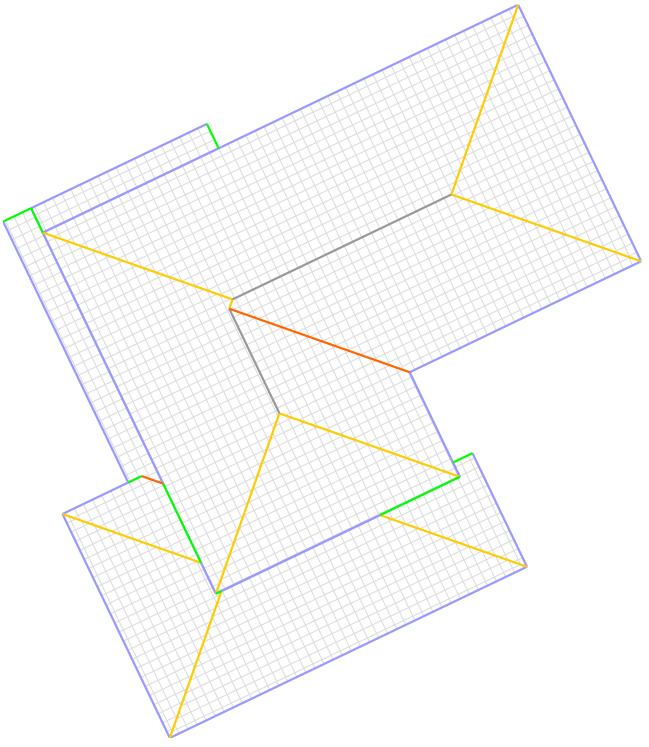

## Roof Area Summary

| Pitch | Area (Sq. Ft.) |
|-------|----------------|
| 4/12  | 2634           |
| Total | 2634           |

Page #7: Measurement Grid