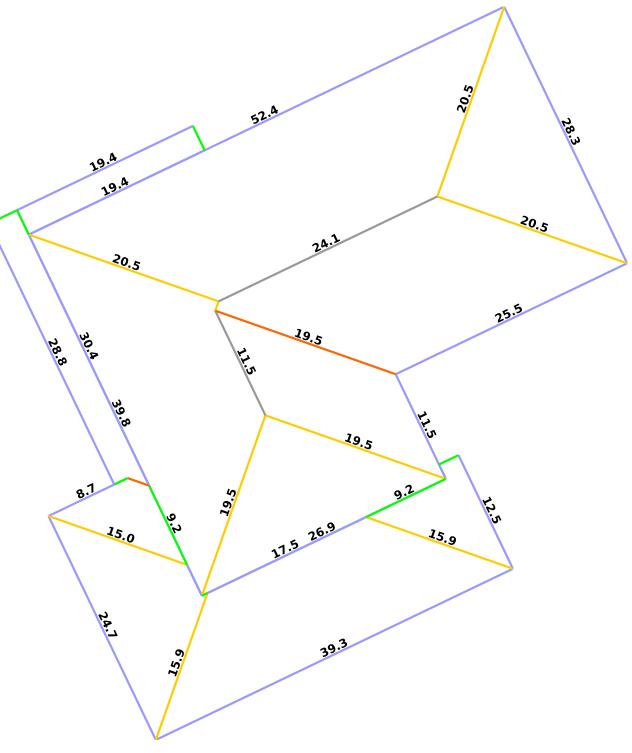

#### **Roof Area Summary**

| Pitch | Area (Sq. Ft.) |
|-------|----------------|
| 4/12  | 2634           |
| Total | 2634           |

Note: Labels for Edge(s) less than 5 feet and Face(s) less than 25 square feet are not displayed for better readability.

Page #6: Obstructions