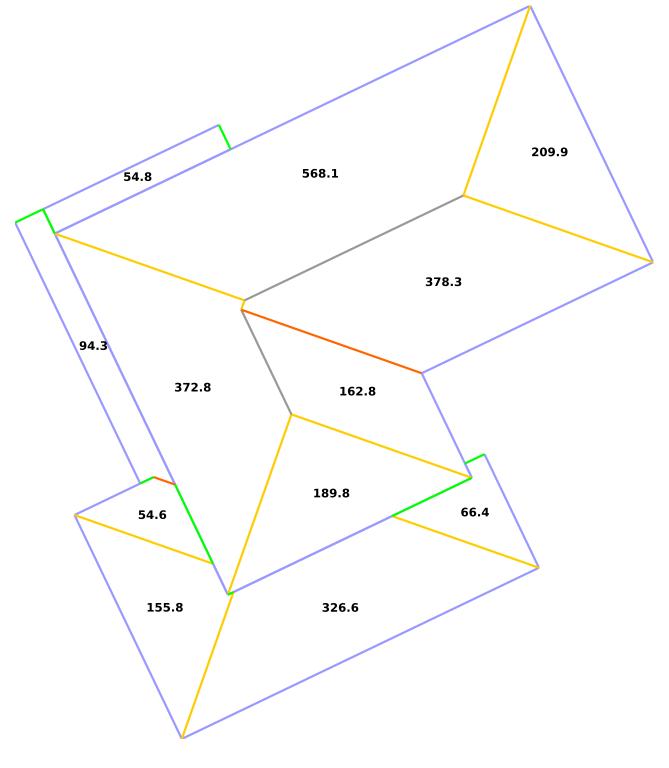

#### **Roof Area Summary**

| Pitch | Area (Sq. Ft.) |
|-------|----------------|
| 4/12  | 2634           |
| Total | 2634           |

Page #5: Pitch

**Customer Address** 

N

# ii rooforders.com Rodof Plans From Aerial Imagery