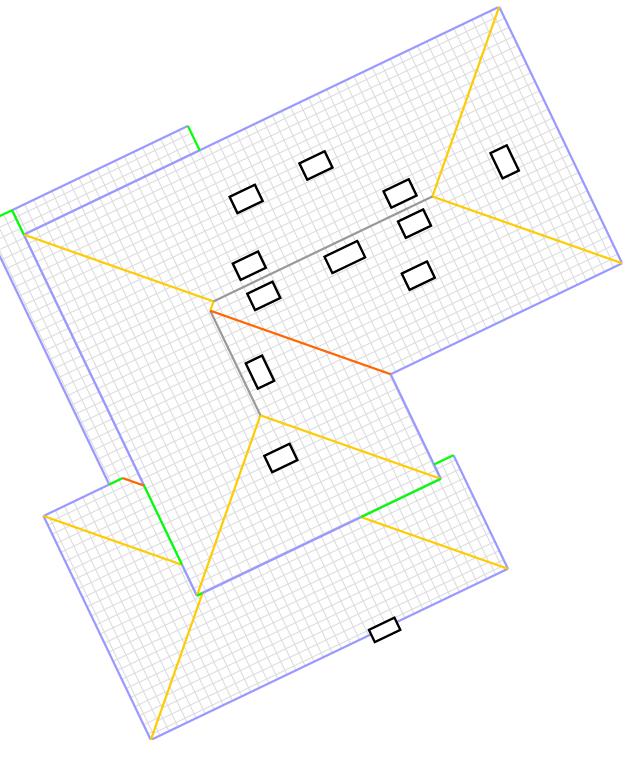

#### **Roof Area Summary**

| Pitch | Area (Sq. Ft.) |
|-------|----------------|
| 4/12  | 2634           |
| Total | 2634           |





Note: Labels for Edge(s) less than 5 feet and Face(s) less than 25 square feet are not displayed for better readability.

Page #6: Obstructions

# **Customer Address**



#### Edge Length Summary

| - J J -       |              |
|---------------|--------------|
| Edge Type     | Length (Ft.) |
| Eave          | 390.10       |
| Rake          | 31.70        |
| Hip           | 148.30       |
| Valley        | 21.80        |
| Ridge         | 35.60        |
| StepFlashing  | 0.00         |
| ApronFlashing | 0.00         |

## Roof Area Summary

| Pitch | Area (Sq. Ft.) |
|-------|----------------|
| 4/12  | 2634           |
| Total | 2634           |









#### Edge Length Summary

| Edge Type     | Length (Ft.) |
|---------------|--------------|
| Eave          | 390.10       |
| Rake          | 31.70        |
| Hip           | 148.30       |
| Valley        | 21.80        |
| Ridge         | 35.60        |
| StepFlashing  | 0.00         |
| ApronFlashing | 0.00         |

## Roof Area Summary

| Pitch | Area (Sq. Ft.) |
|-------|----------------|
| 4/12  | 2634           |
| Total | 2634           |







Page #7: Measurement Grid