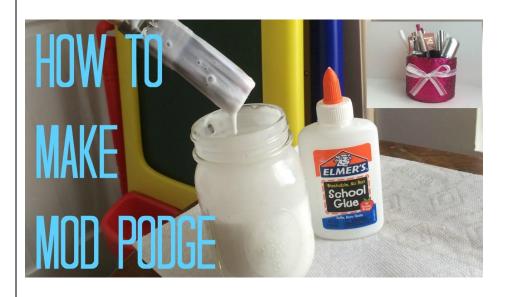

## **MATERIALS IN A NUT SHELL:**

- Acrylic paint (colors of your choice!)
  - Assortment of brushes
- Mod Podge ("Make Your Own" recipe below)
  - Tissue Paper (2-4 Colors
  - o Pencil, Scissors, Empty yogurt container
- O Cup of water, paper towel, & painting pallet
  - Drop cloth (optional)
  - Canvas board to use as collage backing

## YOU'LL NEED:

- o One Jar
- o One Cup of Glue
- o Half a Cup of Water
  - o One Lid
- One Good Shake (OR TWO)