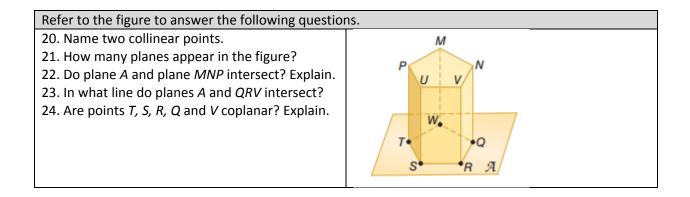

|
|-------------------------------------------------------------------------------------|----------------------------------------------------------------------------------------------|
| 14. Line <i>m</i> intersects plane <i>R</i> at a single point.                      | 15. Points X and Y lie on $\overleftarrow{CD}$ .                                             |
| 16. Three lines intersect at a point <i>J</i> but do not all lie in the same plane. | 17. Lines $\overrightarrow{LM}$ and $\overrightarrow{NP}$ are coplanar but do not intersect. |
| 18. Two planes do not intersect.                                                    | 19. Lines <i>s</i> and <i>t</i> intersect, and line <i>v</i> does not intersect either one.  |