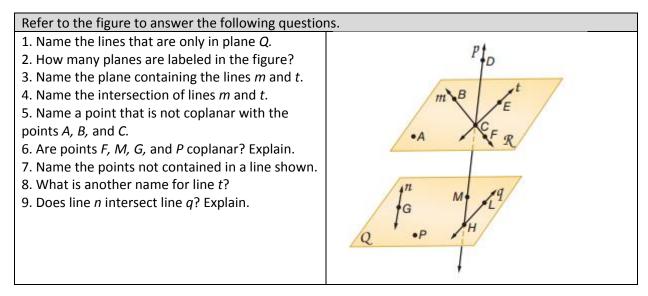

## Lesson 1.1 Practice Exercises





| Draw and label a figure for each relationship.                                      |                                                                                              |
|-------------------------------------------------------------------------------------|----------------------------------------------------------------------------------------------|
| 14. Line <i>m</i> intersects plane <i>R</i> at a single point.                      | 15. Points X and Y lie on $\overleftarrow{CD}$ .                                             |
| 16. Three lines intersect at a point <i>J</i> but do not all lie in the same plane. | 17. Lines $\overrightarrow{LM}$ and $\overrightarrow{NP}$ are coplanar but do not intersect. |
| 18. Two planes do not intersect.