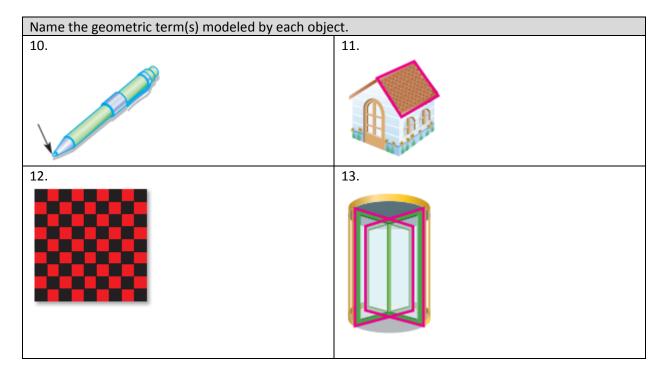

## Lesson 1.1 Practice Exercises





| Draw and label a figure for each relationship.                                      |                                                                                              |
|-------------------------------------------------------------------------------------|----------------------------------------------------------------------------------------------|
| 14. Line <i>m</i> intersects plane <i>R</i> at a single point.                      | 15. Points X and Y lie on $\overleftarrow{CD}$ .                                             |
| 16. Three lines intersect at a point <i>J</i> but do not all lie in the same plane. | 17. Lines $\overrightarrow{LM}$ and $\overrightarrow{NP}$ are coplanar but do not intersect. |
| 18. Two planes do not intersect.