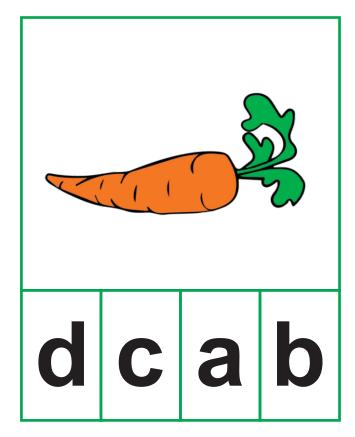

# **Writing Practice Fill The Letter Dd**

ACADEMY ONLINE SCHOOL

**PRACTICE SHEET** 

NAME :.....

**Identify The Picture & Colour The Block with Same Beginning Sound** 

ACADEMY ONLINE SCHOOL

By: LEAD GEN ACADEMY