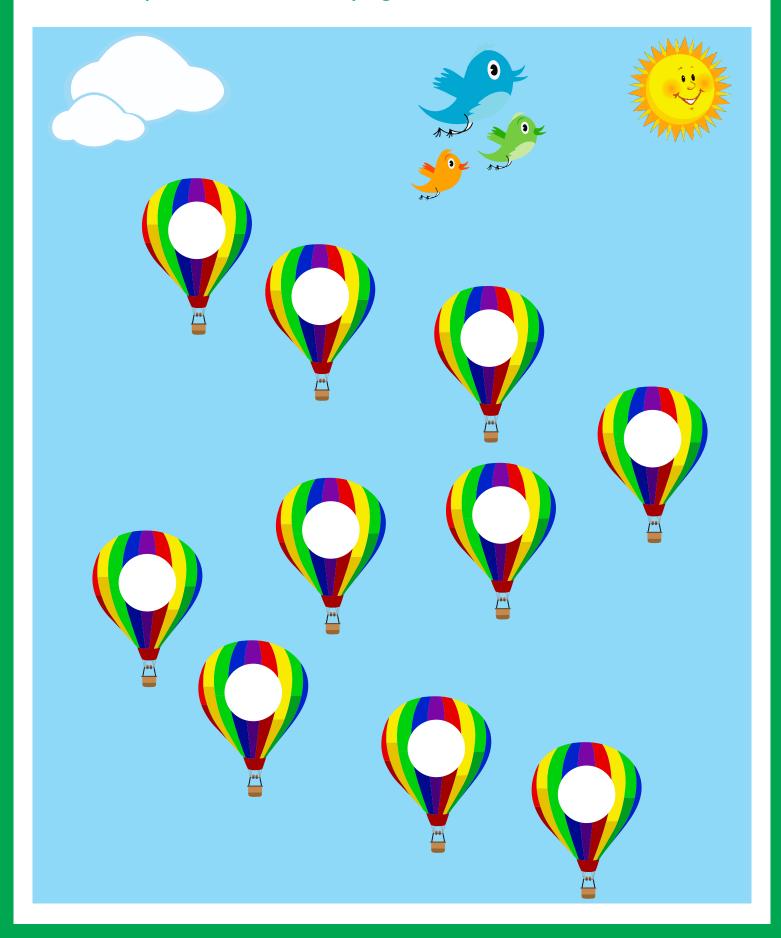

ACADEMY ONLINE SCHOOL

By: LEAD GEN ACADEMY

| ewin                           | GLOBALLY RECOGNISED CERTIFICATION WITH INTERNATIONAL ACCREDITATION |  |
|--------------------------------|--------------------------------------------------------------------|--|
| 21ct CENTUDY ACADEMY CURRICULU | IM                                                                 |  |

# **PRACTICE SHEET**

DATE:....

NAME :.....

Trace D & Colour The Picture Beginning From Same Sound



# **Writing Practice Fill The Letter Dd**



ACADEMY ONLINE SCHOOL

**PRACTICE SHEET** 

NAME :.....

**Identify The Picture & Colour The Block with Same Beginning Sound** 









ACADEMY ONLINE SCHOOL

By: LEAD GEN ACADEMY

NAME :....

# **PRACTICE SHEET**

## Number the parachute in backward progression







PRACTICE SHEET

DATE:.....

7

## Cut & paste numbers in backwards progression on inverse bottle

|     | 1<br>2<br>3<br>4            |   |   |   |    |
|-----|-----------------------------|---|---|---|----|
|     | 5<br>6<br>7<br>8<br>9<br>10 |   |   |   |    |
| 1 4 | 8                           | 5 | 9 | 6 | 10 |

NAME :.....





# **PRACTICE SHEET**

DATE:.....

Identify underground vegetable & stick on the soil & aboveground vegetable on the land



NAME:....







## Identify & draw a line to match underground & aboveground vegetable