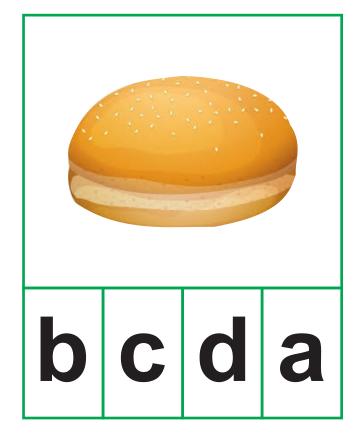

# **Writing Practice Fill The Letter Dd**

ACADEMY ONLINE SCHOOL

**PRACTICE SHEET** 

NAME :.....

**Identify The Picture & Colour The Block with Same Beginning Sound** 

ACADEMY ONLINE SCHOOL

By: LEAD GEN ACADEMY