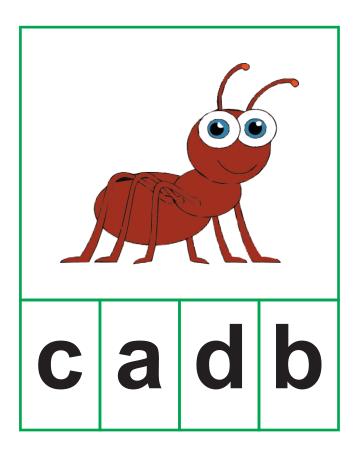

# **Writing Practice Fill The Letter Dd**

ACADEMY ONLINE SCHOOL

**PRACTICE SHEET** 

NAME :.....

**Identify The Picture & Colour The Block with Same Beginning Sound** 

ACADEMY ONLINE SCHOOL

By: LEAD GEN ACADEMY