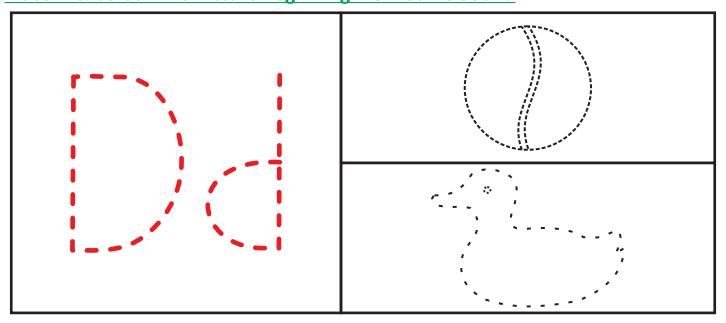

# **PRACTICE SHEET**

DATE:....

NAME :.....

Trace D & Colour The Picture Beginning From Same Sound