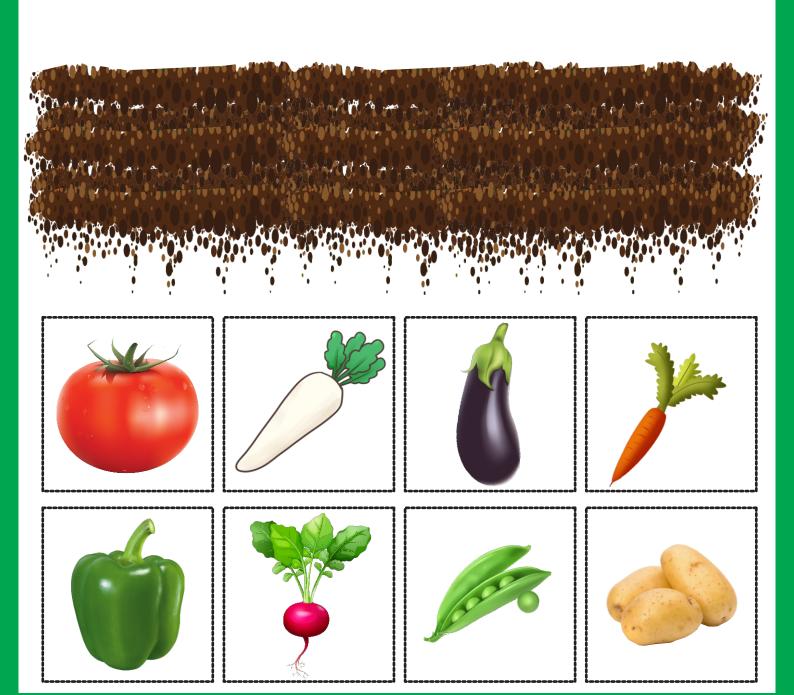

# **PRACTICE SHEET**

DATE:.....

Identify underground vegetable & stick on the soil & aboveground vegetable on the land

NAME:....

## Identify & draw a line to match underground & aboveground vegetable