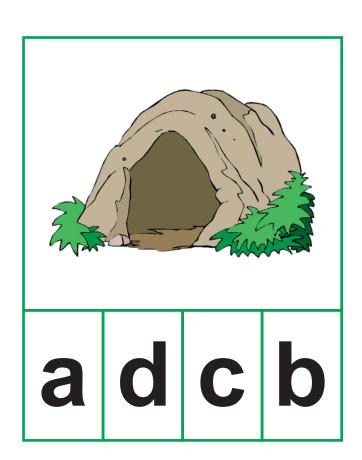

# **Writing Practice Fill The Letter Dd**

ACADEMY ONLINE SCHOOL

**PRACTICE SHEET** 

NAME :.....

**Identify The Picture & Colour The Block with Same Beginning Sound** 

ACADEMY ONLINE SCHOOL

By: LEAD GEN ACADEMY