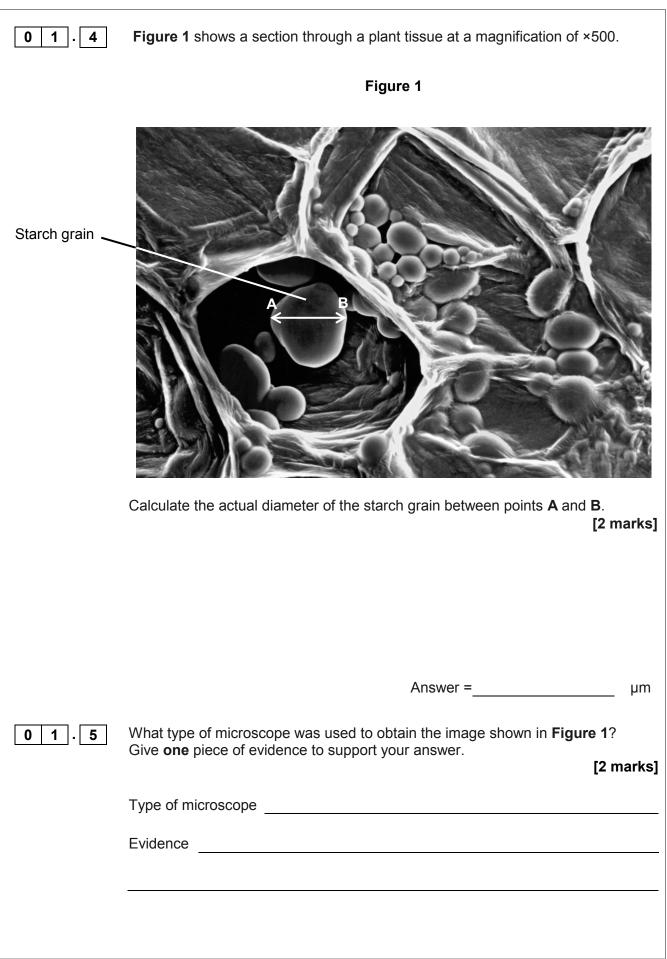

|         | Answer <b>all</b> questions in the spaces provided.                                                                                                                   |
|---------|-----------------------------------------------------------------------------------------------------------------------------------------------------------------------|
| 0 1 . 1 | Glycogen and cellulose are both carbohydrates.<br>Describe <b>two</b> differences between the structure of a cellulose molecule and a glycogen molecule.<br>[2 marks] |
|         | 1                                                                                                                                                                     |
|         | 2                                                                                                                                                                     |
| 0 1 2   | Starch is a carbohydrate often stored in plant cells.<br>Describe and explain <b>two</b> features of starch that make it a good storage molecule.<br>[2 marks]        |
|         | 1                                                                                                                                                                     |
|         | 2                                                                                                                                                                     |
| 0 1 3   | Tick ( $\checkmark$ ) the box that identifies the test which would be used to show the presence of starch. [1 mark]                                                   |
|         | Acid hydrolysis test                                                                                                                                                  |
|         | Benedict's test                                                                                                                                                       |
|         | Emulsion test                                                                                                                                                         |
|         | lodine/potassium iodide test                                                                                                                                          |