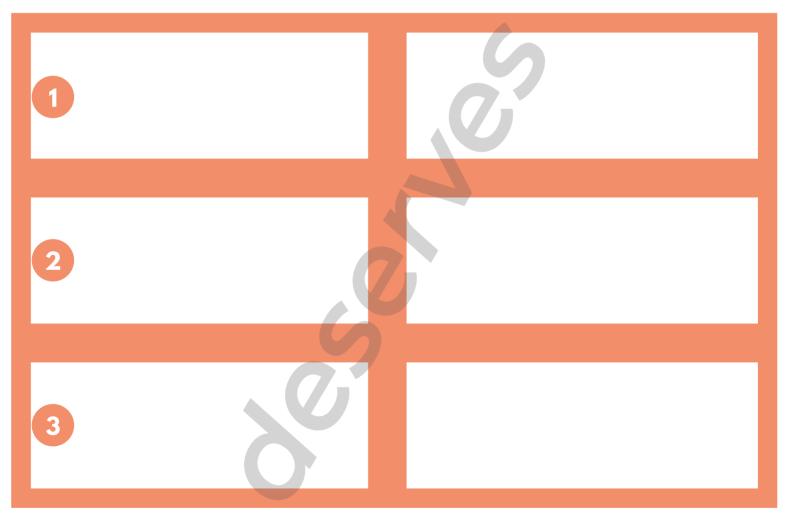

IES</b> |
| 5 |  | ries myself?    |







## The next step is the "deserves part" and that is the HARDEST category to define because you have to be honest about yourself.

Take a look at your list of NEEDS and WANTS. As you read through each one, decide whether you demonstrate this quality.

If you do, check off on the right where the little box Be AUTHENTIC. This is what you DESERVE now but it doesn't mean you don't deserve everything on your list.

For the qualities that you did not check, think of an action you could take to change yourself. What can you do to bridge that gap? What should you do NOW to start improving yourself so you can find the one?

Make sure the goals are SMART (Specific, Measurable, Achievable, Realistic and Timely)

## GAP (UNCHECKED)

## ACTION TO ADDRESS GAP



sumonsleeve.com