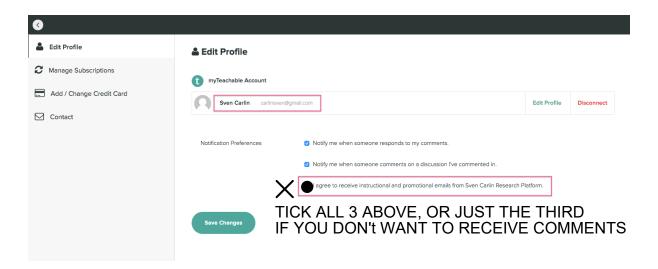

Dear fellow investor,

Due to GDPR email rules there have been some issues with receiving emails so please check whether you have an up to date email notification setting.

To receive my emails through the platform in your inbox, you have to opt in on receiving institutional and promotional emails (thus my emails as only I send emails to you).

## 

Here is more on how to edit your profile so that you receive the emails on time:

https://support.teachable.com/hc/en-us/articles/360004256491#Non-myTeachableSchools(SchoolAccounts)

Let me know if there is anything else that doesn't work, we are here to make things constantly better.