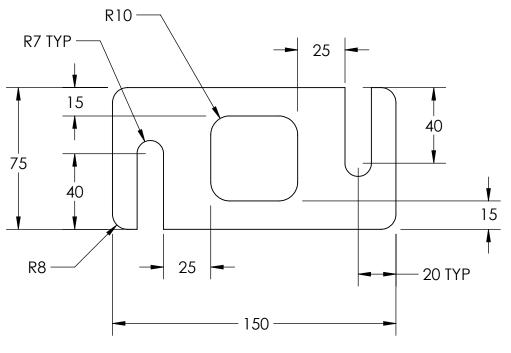

## NOTES:

• Units: MM

• Material: AISI 1020

Provide Mass in Grams

В

В

|                                                                                                                                                                                                                                                                                    |             |         | UNLESS OTHERWISE SPECIFIED:                                       |           | NAME | DATE |              |               |       |        |
|------------------------------------------------------------------------------------------------------------------------------------------------------------------------------------------------------------------------------------------------------------------------------------|-------------|---------|-------------------------------------------------------------------|-----------|------|------|--------------|---------------|-------|--------|
| PROPRIETARY AND CONFIDENTIAL  THE INFORMATION CONTAINED IN THIS DRAWING IS THE SOLE PROPERTY OF <insert company="" here="" name="">. ANY REPRODUCTION IN PART OR AS A WHOLE WITHOUT THE WRITTEN PERMISSION OF <insert company="" here="" name=""> IS PROHIBITED.</insert></insert> |             |         | TOLERANCES: FRACTIONAL± ANGULAR: MACH± BEND ± TWO PLACE DECIMAL ± | DRAWN     |      |      |              |               |       |        |
|                                                                                                                                                                                                                                                                                    |             |         |                                                                   | CHECKED   |      |      | TITLE:       |               |       |        |
|                                                                                                                                                                                                                                                                                    |             |         |                                                                   | ENG APPR. |      |      |              |               |       |        |
|                                                                                                                                                                                                                                                                                    |             |         |                                                                   | MFG APPR. |      |      |              |               |       |        |
|                                                                                                                                                                                                                                                                                    |             |         |                                                                   | Q.A.      |      |      |              |               |       |        |
|                                                                                                                                                                                                                                                                                    |             |         |                                                                   | COMMENTS: |      |      | 275 2010 112 |               |       |        |
|                                                                                                                                                                                                                                                                                    |             |         | MATERIAL                                                          |           |      |      |              | G. NO.        | Oi-   | REV    |
|                                                                                                                                                                                                                                                                                    | NEXT ASSY   | USED ON | FINISH                                                            |           |      |      | AP           | Part Model Qu |       | IZ     |
|                                                                                                                                                                                                                                                                                    | APPLICATION |         | DO NOT SCALE DRAWING                                              |           |      |      | SCALE: 1:    | 2 WEIGHT:     | SHEET | 1 OF 1 |