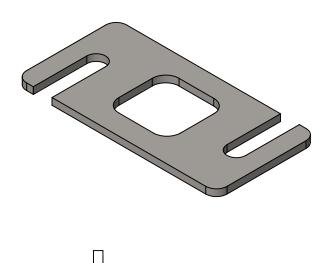

## NOTES:

• Units: MM

• Material: AISI 1020

Provide Mass in Grams

В

В

|                                                                                                                                                                                                                                                                                    |             |         | UNLESS OTHERWISE SPECIFIED:                                       |           | NAME | DATE |              |               |       |        |
|------------------------------------------------------------------------------------------------------------------------------------------------------------------------------------------------------------------------------------------------------------------------------------|-------------|---------|-------------------------------------------------------------------|-----------|------|------|--------------|---------------|-------|--------|
| PROPRIETARY AND CONFIDENTIAL  THE INFORMATION CONTAINED IN THIS DRAWING IS THE SOLE PROPERTY OF <insert company="" here="" name="">. ANY REPRODUCTION IN PART OR AS A WHOLE WITHOUT THE WRITTEN PERMISSION OF <insert company="" here="" name=""> IS PROHIBITED.</insert></insert> |             |         | TOLERANCES: FRACTIONAL± ANGULAR: MACH± BEND ± TWO PLACE DECIMAL ± | DRAWN     |      |      |              |               |       |        |
|                                                                                                                                                                                                                                                                                    |             |         |                                                                   | CHECKED   |      |      | TITLE:       |               |       |        |
|                                                                                                                                                                                                                                                                                    |             |         |                                                                   | ENG APPR. |      |      |              |               |       |        |
|                                                                                                                                                                                                                                                                                    |             |         |                                                                   | MFG APPR. |      |      |              |               |       |        |
|                                                                                                                                                                                                                                                                                    |             |         |                                                                   | Q.A.      |      |      |              |               |       |        |
|                                                                                                                                                                                                                                                                                    |             |         |                                                                   | COMMENTS: |      |      | 275 2010 112 |               |       |        |
|                                                                                                                                                                                                                                                                                    |             |         | MATERIAL                                                          |           |      |      |              | G. NO.        | Oi-   | REV    |
|                                                                                                                                                                                                                                                                                    | NEXT ASSY   | USED ON | FINISH                                                            |           |      |      | AP           | Part Model Qu |       | IZ     |
|                                                                                                                                                                                                                                                                                    | APPLICATION |         | DO NOT SCALE DRAWING                                              |           |      |      | SCALE: 1:    | 2 WEIGHT:     | SHEET | 1 OF 1 |