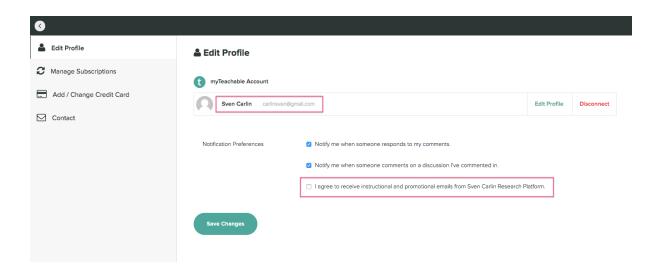

Dear fellow investor,

Due to GDPR email rules there have been some issues with receiving emails so please check whether you have an up to date email notification setting.

To receive my emails through the platform in your inbox, you have to opt in on receiving institutional and promotional emails (thus my emails as only I send emails to you).

Here is the link to the picture above: <a href="https://cl.ly/4f67459451b1">https://cl.ly/4f67459451b1</a>

Here is more on how to edit your profile so that you receive the emails on time:

https://support.teachable.com/hc/en-us/articles/360004256491#Non-myTeachableSchools(SchoolAccounts)