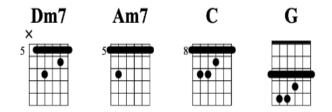

## Watermelon sugar (Harry Styles)



С Dm7 Am7 G Tastes like strawberries on a summer evenin' and it sounds just like a song Dm7 Am7 С G I want more berries and that summer feelin' it's so wonderful and warm Dm7 Am7 G С Breathe me in, breathe me out, I don't know if I could ever go without Dm7 Am7 С

I'm just thinking out loud, I don't know if I could ever go without

Dm7 Am7 Watermelon sugar high, watermelon sugar high С Watermelon sugar high, watermelon sugar high, watermelon sugar Dm7 Am7 С G baby, you're the end of June Strawberries on a summer evenin' Dm7 Am7 С G getting washed away in you I want your belly and that summer feelin'

Dm7 Am7 C G Breathe me in, breathe me out, I don't know if I could ever go without

Dm7Am7Watermelon sugar high, watermelon sugar high<br/>CGWatermelon sugar high, watermelon sugar high,<br/